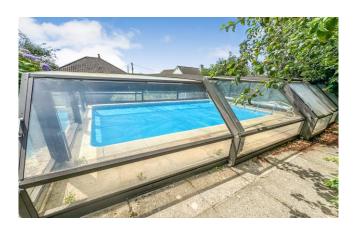

Externally, the property continues to impress. To the front, a beautifully maintained garden bursts with colourful perennial blooms. At the rear, a private south-facing garden is laid to lawn and framed by a variety of mature shrubs and bushes. A unique feature of the home is the swimming pool. Additionally, a productive working garden provides an abundance of fruit bushes, appealing to those with a passion for gardening or sustainable living.