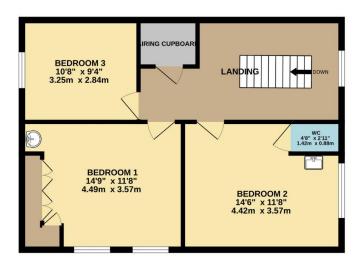

Situated at the end of a tranquil cul-de-sac, this characterful property occupies a generous plot and offers a wealth of features, including a private south-facing garden, driveway, and garage.

The accommodation is both flexible and versatile, perfectly suited to a range of lifestyles and needs. The spacious ground floor comprises a bright and welcoming lounge, a separate dining room, a study (which could be used as a fourth bedroom), a well-appointed kitchen, a utility room, and a family bathroom. Upstairs, there are three generously proportioned bedrooms, two of which have vanity units, and one has a WC.

To view this property call Lang Town & Country Estate Agents on 01752 456000.

GROUND FLOOR 1034 sq.ft. (96.0 sq.m.) approx. 1ST FLOOR 614 sq.ft. (57.1 sq.m.) approx.

TOTAL FLOOR AREA: 1648 sq.ft. (153.1 sq.m.) approx.

Measurements are approximate. Not to scale. Illustrative purposes only
Made with Metropix ©2025

Lang Town & Country

6 The Broadway

Plymstock

Plymouth PL9 7AU

Tel: 01752 456000

Email: plymstockoffice@langtownandcountry.com