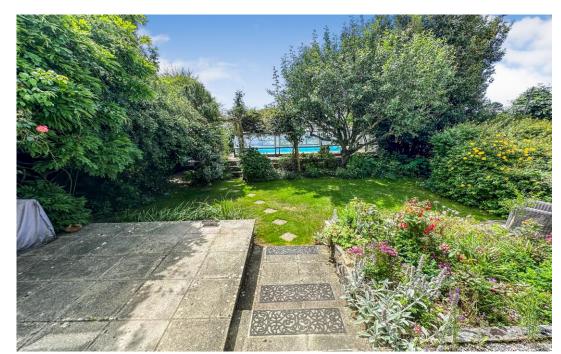

Externally, the property continues to impress. To the front, a beautifully maintained garden bursts with colourful perennial blooms. At the rear, a private south-facing garden is laid to lawn and framed by a variety of mature shrubs and bushes. A unique feature of the home is the swimming pool. Additionally, a productive working garden provides an abundance of fruit bushes, appealing to those with a passion for gardening or sustainable living.