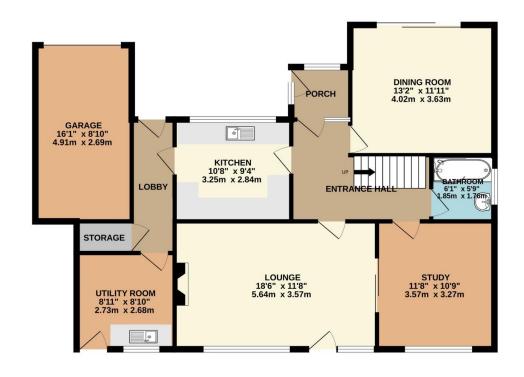

Situated at the end of a tranquil cul-de-sac, this characterful property occupies a generous plot and offers a wealth of features, including a private south-facing garden, driveway, and garage.

The accommodation is both flexible and versatile, perfectly suited to a range of lifestyles and needs. The spacious ground floor comprises a bright and welcoming lounge, a separate dining room, a study (which could be used as a fourth bedroom), a well-appointed kitchen, a utility room, and a family bathroom. Upstairs, there are three generously proportioned bedrooms, two of which have vanity units, and one has a WC.

To view this property call Lang Town & Country Estate Agents on 01752 456000.

GROUND FLOOR 1034 sq.ft. (96.0 sq.m.) approx. 1ST FLOOR 614 sq.ft. (57.1 sq.m.) approx.

TOTAL FLOOR AREA: 1648 sq.ft. (153.1 sq.m.) approx.

Measurements are approximate. Not to scale. Illustrative purposes only
Made with Metropix ©2025

Lang Town & Country

6 The Broadway

Plymstock

Plymouth PL9 7AU

Tel: 01752 456000

Email: plymstockoffice@langtownandcountry.com