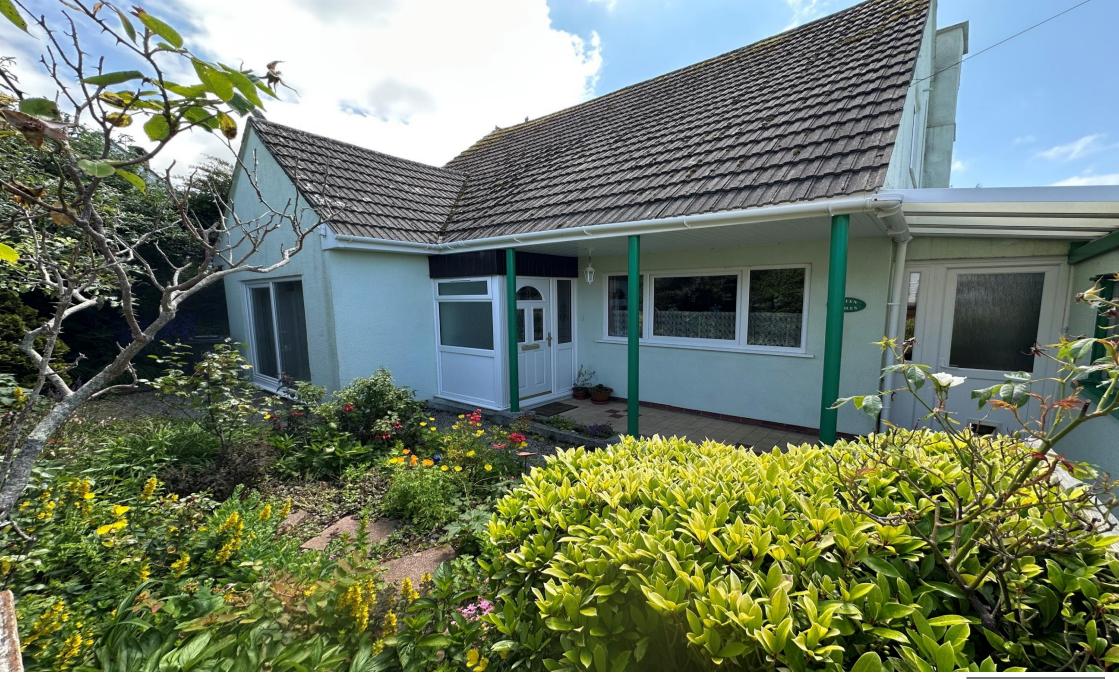

Green Gables, Higher Churchway, Elburton, Plymouth, Devon, PL9 8LA

## Price £460,000

Available to the market for the first time since its construction in 1954, Green Gables is a charming 3/4-bedroom detached family home, nestled in one of Plymstock's most desirable residential locations.

Situated at the end of a tranquil cul-de-sac, this characterful property occupies a generous plot and offers a wealth of features, including a private south-facing garden, driveway, and garage.

The accommodation is both flexible and versatile, perfectly suited to a range of lifestyles and needs. The spacious ground floor comprises a bright and welcoming lounge, a separate dining room, a study (which could be used as a fourth bedroom), a well-appointed kitchen, a utility room, and a family bathroom. Upstairs, there are three generously proportioned bedrooms, two of which have vanity units, and one has a WC.