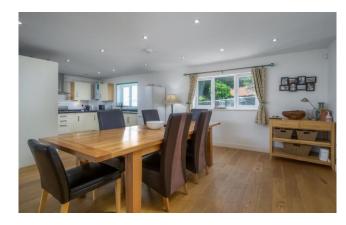

The heart of the home lies on the first floor — a stunning open-plan kitchen, dining, and living area designed to maximise the panoramic river views. The space is perfect for entertaining or simply unwinding while watching the boats glide along the water. Large windows flood the space with natural light, creating a calm and inviting atmosphere year-round whilst there is gas underfloor heating in this room making it a cosy and warm retreat in the winter months.