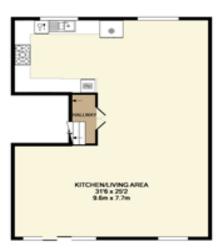

The heart of the home lies on the first floor — a stunning open-plan kitchen, dining, and living area designed to maximise the panoramic river views. The space is perfect for entertaining or simply unwinding while watching the boats glide along the water. Large windows flood the space with natural light, creating a calm and inviting atmosphere year-round whilst there is gas underfloor heating in this room making it a cosy and warm retreat in the winter months.