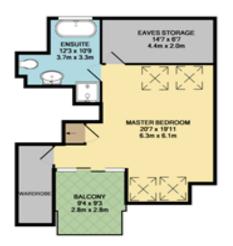

The top floor is dedicated to a luxurious master suite. A generous master bedroom with dual eaves storage opens onto a private sun terrace, providing the ultimate place to relax and soak in the sights and sounds of the river. The suite also includes a stylish en-suite bathroom with a separate shower cubicle and bath, adding a layer of comfort and privacy. There is also a very handy storage cupboard.

Total come and any other forms are approximate and no responsibly to taken for any error.

2ND FLOOR APPROX. FLOOR AREA SHE SQ.FT (50.7 SQ.M.)

Lang Town & Country 6 Mannamead Road

Mutley

**Plymouth** 

Devon