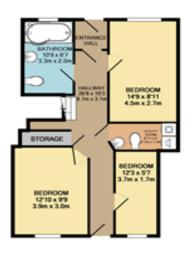

The ground floor hosts three well-proportioned bedrooms and a stylish family bathroom. Whether used as guest rooms, home offices, or spaces for growing families, these rooms offer flexibility to suit your lifestyle. Clever built-in storage solutions make the most of the available space.

Total come and any other forms are approximate and no responsibly to taken for any error.

2ND FLOOR APPROX. FLOOR AREA SHE SQ.FT (50.7 SQ.M.)

Lang Town & Country 6 Mannamead Road

Mutley

**Plymouth** 

Devon