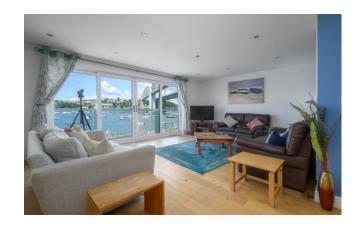

The heart of the home lies on the first floor — a stunning open-plan kitchen, dining, and living area designed to maximise the panoramic river views. The space is perfect for entertaining or simply unwinding while watching the boats glide along the water. Large windows flood the space with natural light, creating a calm and inviting atmosphere year-round whilst there is gas underfloor heating in this room making it a cosy and warm retreat in the winter months.