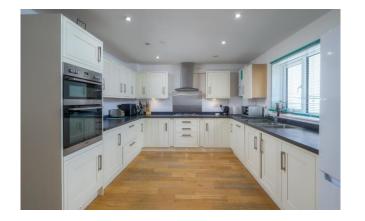

The heart of the home lies on the first floor — a stunning open-plan kitchen, dining, and living area designed to maximise the panoramic river views. The space is perfect for entertaining or simply unwinding while watching the boats glide along the water. Large windows flood the space with natural light, creating a calm and inviting atmosphere year-round whilst there is gas underfloor heating in this room making it a cosy and warm retreat in the winter months.