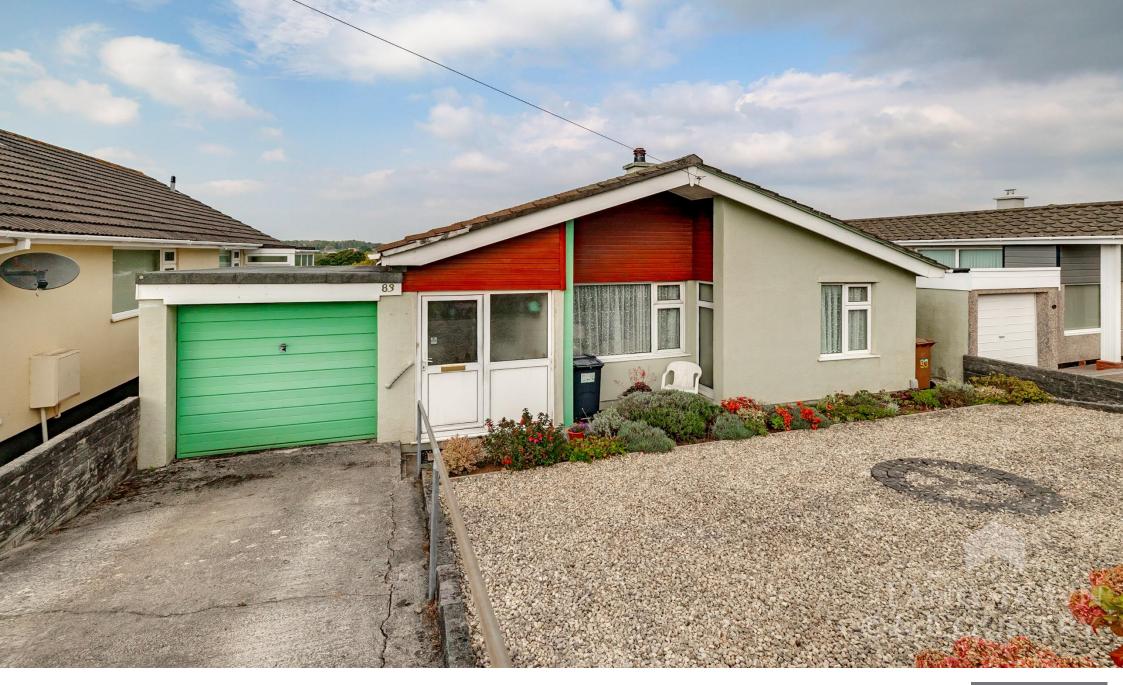

83 Stanborough Road, Plymstock, Plymouth, Devon, PL9 8TN

## Price £310,000

This spacious and extended three-bedroom detached bungalow is ideally situated in the sought-after area of central Plymstock. This versatile property offers comfortable single level living with ample space for growing families or retirees. All bedrooms are well-proportioned, offering flexibility as bedrooms or additional spaces like a study or home office. The extended living area of the property has been thoughtfully extended, providing a larger living/dining area perfect for entertaining or enjoying family time. There is a separate dining room and a well-equipped fitted kitchen. The modern shower room has a shower cubicle, wash hand basin & WC, there is also a separate WC for convenience.

Enjoy outdoor living in the secluded rear, low maintenance garden, and access to the garage. To the front of the property there is a driveway & garage.

This property is close to an array of local amenities including the Broadway Shopping Centre, Doctor's Surgeries and Dental Surgeries. Transport links provide access to the vibrant Plymouth City Centre and the South Hams. Recreational facilities can be found close by to include the Mount Batten Water Sports Centre, Staddon Heights Golf Course and the picturesque countryside and coastlines found at the South Hams which offers stunning walks along the South West coastal path.