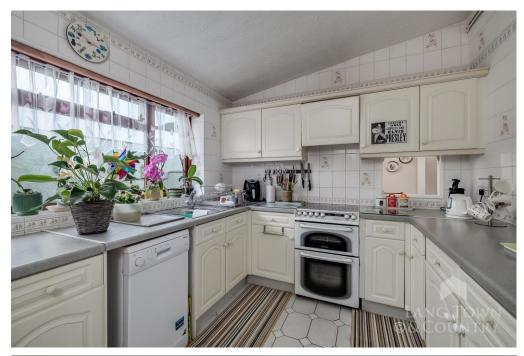

## Price £310,000

This spacious and extended three-bedroom detached bungalow is ideally situated in the sought-after area of central Plymstock. This versatile property offers comfortable single level living with ample space for growing families or retirees. All bedrooms are well-proportioned, offering flexibility as bedrooms or additional spaces like a study or home office. The extended living area of the property has been thoughtfully extended, providing a larger living/dining area perfect for entertaining or enjoying family time. There is a separate dining room and a well-equipped fitted kitchen. The modern shower room has a shower cubicle, wash hand basin & WC, there is also a separate WC for convenience.