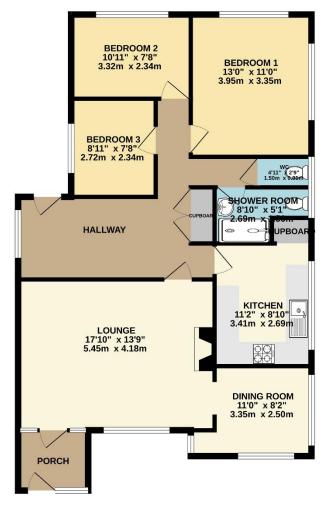

YouTube

TOTAL FLOOR AREA : 991 sq.ft. (92.1 sq.m.) approx. Measurements are approximate. Not to scale. Illustrative purposes only Made with Metropix ©2024