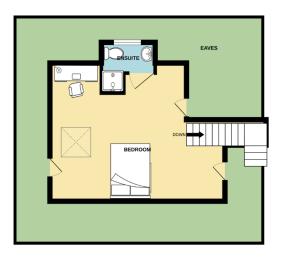

This much improved and deceptively spacious home offers accommodation over three floors. There are steps to the entrance porch which leads to the spacious lounge/diner which runs the whole width of the house has dual bay windows to the front with impressive views. There is a bedroom, refurbished family bathroom and kitchen/ breakfast room on this level. The kitchen is fully fitted with a range of base units with contemporary worksurfaces and matching wall cupboards, there is an impressive central island and patio doors which lead to the tiered garden. On the lower level is a versatile double bedroom with a walk-in wardrobe and en-suite shower room. On the top floor is another bedroom with an en-suite shower room and views over Plymouth towards Dartmoor.

To view this property call Lang Town & Country Estate Agents on 01752 256000.

Whilst every attempt has been made to ensure the accuracy of the floorplan contained here, measurements of doors, windows, rooms and any other items are approximate and no responsibility is taken for any error, omission or mis-statement. This plan is for illustrative purposes only and should be used such by any prospective purchaser. The services, systems and appliances shown have not been tested and no guarantee as to their operability or efficiency can be given.