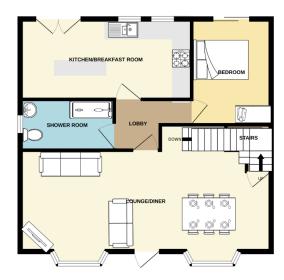

This much improved and deceptively spacious home offers accommodation over three floors. There are steps to the entrance porch which leads to the spacious lounge/diner which runs the whole width of the house has dual bay windows to the front with impressive views. There is a bedroom, refurbished family bathroom and kitchen/ breakfast room on this level. The kitchen is fully fitted with a range of base units with contemporary worksurfaces and matching wall cupboards, there is an impressive central island and patio doors which lead to the tiered garden. On the lower level is a versatile double bedroom with a walk-in wardrobe and en-suite shower room. On the top floor is another bedroom with an en-suite shower room and views over Plymouth towards Dartmoor.

To view this property call Lang Town & Country Estate Agents on 01752 256000.

Whilst every attempt has been made to ensure the accuracy of the floorplan contained here, measurements of doors, windows, rooms and any other items are approximate and no responsibility is taken for any error, omission or mis-statement. This plan is for illustrative purposes only and should be used such by any prospective purchaser. The services, systems and appliances shown have not been tested and no guarantee as to their operability or efficiency can be given.