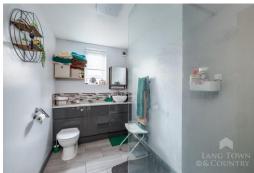

This much improved and deceptively spacious home offers accommodation over three floors. There are steps to the entrance porch which leads to the spacious lounge/diner which runs the whole width of the house has dual bay windows to the front with impressive views. There is a bedroom, refurbished family bathroom and kitchen/ breakfast room on this level. The kitchen is fully fitted with a range of base units with contemporary worksurfaces and matching wall cupboards, there is an impressive central island and patio doors which lead to the tiered garden. On the lower level is a versatile double bedroom with a walk-in wardrobe and en-suite shower room. On the top floor is another bedroom with an en-suite shower room and views over Plymouth towards Dartmoor.