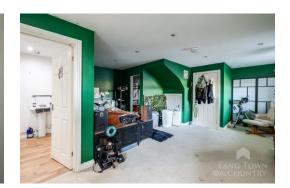

This much improved and deceptively spacious home offers accommodation over three floors. There are steps to the entrance porch which leads to the spacious lounge/diner which runs the whole width of the house has dual bay windows to the front with impressive views. There is a bedroom, refurbished family bathroom and kitchen/ breakfast room on this level. The kitchen is fully fitted with a range of base units with contemporary worksurfaces and matching wall cupboards, there is an impressive central island and patio doors which lead to the tiered garden. On the lower level is a versatile double bedroom with a walk-in wardrobe and en-suite shower room. On the top floor is another bedroom with an en-suite shower room and views over Plymouth towards Dartmoor.