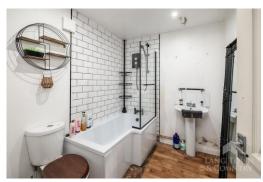

This much improved and deceptively spacious home offers accommodation over three floors. There are steps to the entrance porch which leads to the spacious lounge/diner which runs the whole width of the house has dual bay windows to the front with impressive views. There is a bedroom, refurbished family bathroom and kitchen/ breakfast room on this level. The kitchen is fully fitted with a range of base units with contemporary worksurfaces and matching wall cupboards, there is an impressive central island and patio doors which lead to the tiered garden. On the lower level is a versatile double bedroom with a walk-in wardrobe and en-suite shower room. On the top floor is another bedroom with an en-suite shower room and views over Plymouth towards Dartmoor.