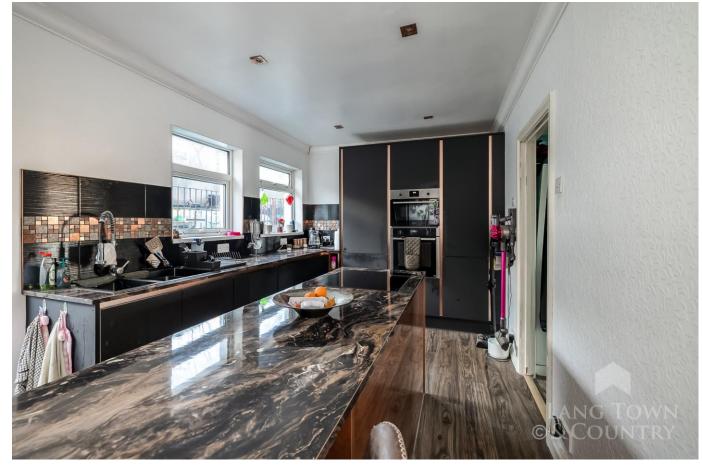

This much improved and deceptively spacious home offers accommodation over three floors. There are steps to the entrance porch which leads to the spacious lounge/diner which runs the whole width of the house has dual bay windows to the front with impressive views. There is a bedroom, refurbished family bathroom and kitchen/ breakfast room on this level. The kitchen is fully fitted with a range of base units with contemporary worksurfaces and matching wall cupboards, there is an impressive central island and patio doors which lead to the tiered garden. On the lower level is a versatile double bedroom with a walk-in wardrobe and en-suite shower room. On the top floor is another bedroom with an en-suite shower room and views over Plymouth towards Dartmoor.