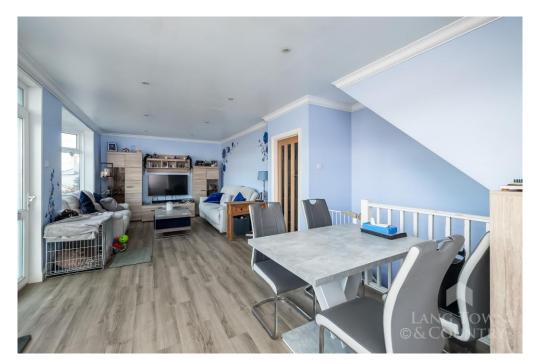

This much improved and deceptively spacious home offers accommodation over three floors. There are steps to the entrance porch which leads to the spacious lounge/diner which runs the whole width of the house has dual bay windows to the front with impressive views. There is a bedroom, refurbished family bathroom and kitchen/ breakfast room on this level. The kitchen is fully fitted with a range of base units with contemporary worksurfaces and matching wall cupboards, there is an impressive central island and patio doors which lead to the tiered garden. On the lower level is a versatile double bedroom with a walk-in wardrobe and en-suite shower room. On the top floor is another bedroom with an en-suite shower room and views over Plymouth towards Dartmoor.