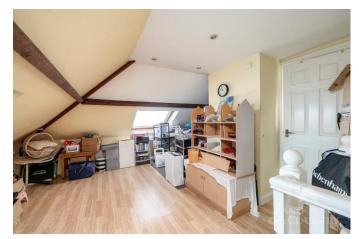

This much improved and deceptively spacious home offers accommodation over three floors. There are steps to the entrance porch which leads to the spacious lounge/diner which runs the whole width of the house has dual bay windows to the front with impressive views. There is a bedroom, refurbished family bathroom and kitchen/ breakfast room on this level. The kitchen is fully fitted with a range of base units with contemporary worksurfaces and matching wall cupboards, there is an impressive central island and patio doors which lead to the tiered garden. On the lower level is a versatile double bedroom with a walk-in wardrobe and en-suite shower room. On the top floor is another bedroom with an en-suite shower room and views over Plymouth towards Dartmoor.