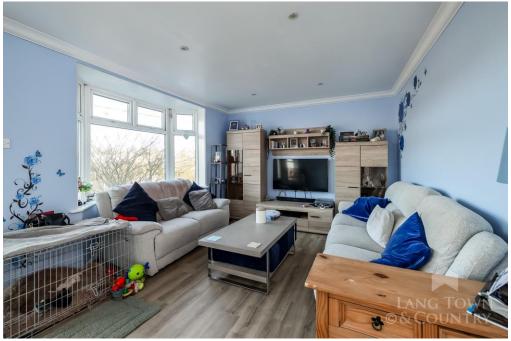

This much improved and deceptively spacious home offers accommodation over three floors. There are steps to the entrance porch which leads to the spacious lounge/diner which runs the whole width of the house has dual bay windows to the front with impressive views. There is a bedroom, refurbished family bathroom and kitchen/ breakfast room on this level. The kitchen is fully fitted with a range of base units with contemporary worksurfaces and matching wall cupboards, there is an impressive central island and patio doors which lead to the tiered garden. On the lower level is a versatile double bedroom with a walk-in wardrobe and en-suite shower room. On the top floor is another bedroom with an en-suite shower room and views over Plymouth towards Dartmoor.