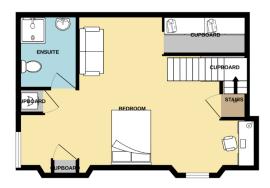

This much improved and deceptively spacious home offers accommodation over three floors. There are steps to the entrance porch which leads to the spacious lounge/diner which runs the whole width of the house has dual bay windows to the front with impressive views. There is a bedroom, refurbished family bathroom and kitchen/ breakfast room on this level. The kitchen is fully fitted with a range of base units with contemporary worksurfaces and matching wall cupboards, there is an impressive central island and patio doors which lead to the tiered garden. On the lower level is a versatile double bedroom with a walk-in wardrobe and en-suite shower room. On the top floor is another bedroom with an en-suite shower room and views over Plymouth towards Dartmoor.

To view this property call Lang Town & Country Estate Agents on 01752 256000.

Whilst every attempt has been made to ensure the accuracy of the floorplan contained here, measurements of doors, windows, rooms and any other items are approximate and no responsibility is taken for any error, omission or mis-statement. This plan is for illustrative purposes only and should be used such by any prospective purchaser. The services, systems and appliances shown have not been tested and no guarantee as to their operability or efficiency can be given.