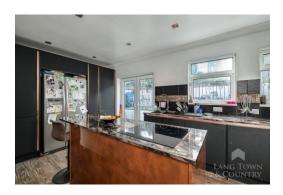

This much improved and deceptively spacious home offers accommodation over three floors. There are steps to the entrance porch which leads to the spacious lounge/diner which runs the whole width of the house has dual bay windows to the front with impressive views. There is a bedroom, refurbished family bathroom and kitchen/ breakfast room on this level. The kitchen is fully fitted with a range of base units with contemporary worksurfaces and matching wall cupboards, there is an impressive central island and patio doors which lead to the tiered garden. On the lower level is a versatile double bedroom with a walk-in wardrobe and en-suite shower room. On the top floor is another bedroom with an en-suite shower room and views over Plymouth towards Dartmoor.