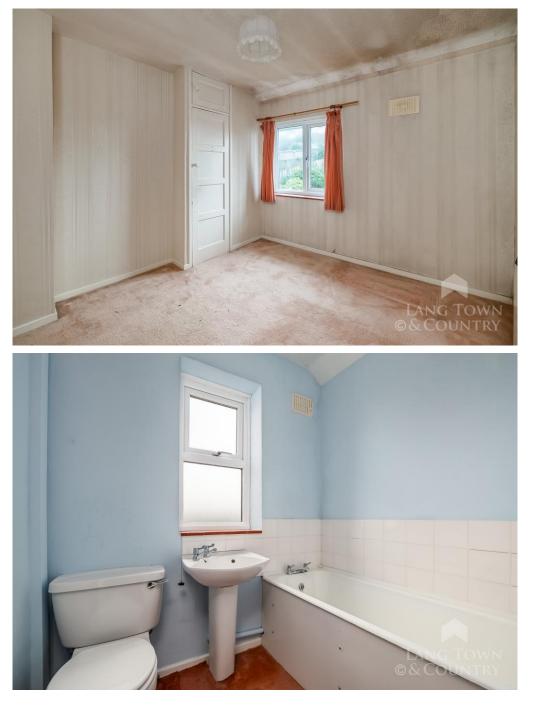

Upstairs, there are three well-proportioned bedrooms. The master bedroom features a sliding built-in wardrobe, providing ample storage. The family bathroom is fitted with a white suite.

Externally, the property boasts an enclosed rear garden, complete with a variety of mature bushes and shrubs, offering a pleasant outdoor space. To the front, there is a lawned area and a hard stand providing off-road parking for two cars. There is also an outbuilding too for garden storage.