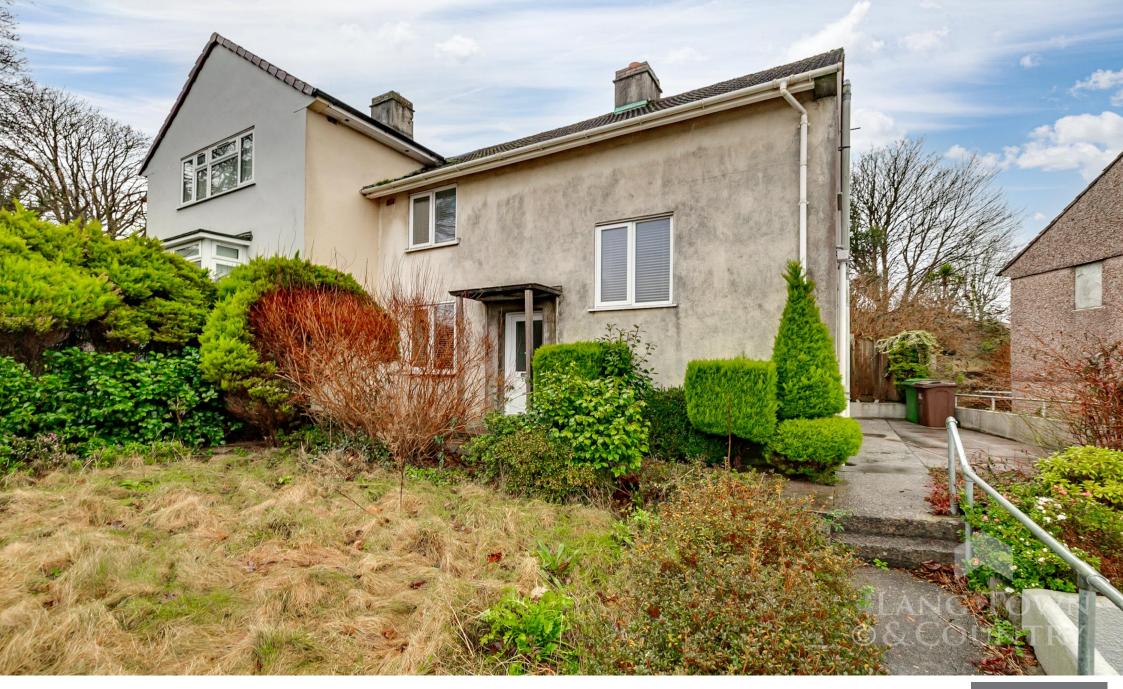

35 Melrose Avenue, Pennycross, Plymouth, Devon, PL2 3RQ

## £195,000

This three-bedroom semi-detached home offers a fantastic opportunity for buyers looking to create their ideal living space through a programme of refurbishment. Situated in a convenient location close to Pennycross Primary school, the property benefits from uPVC double glazing but does not currently have gas central heating.

Upstairs, there are three well-proportioned bedrooms. The master bedroom features a sliding built-in wardrobe, providing ample storage. The family bathroom is fitted with a white suite.

Externally, the property boasts an enclosed rear garden, complete with a variety of mature bushes and shrubs, offering a pleasant outdoor space. To the front, there is a lawned area and a hard stand providing off-road parking for two cars. There is also an outbuilding too for garden storage.