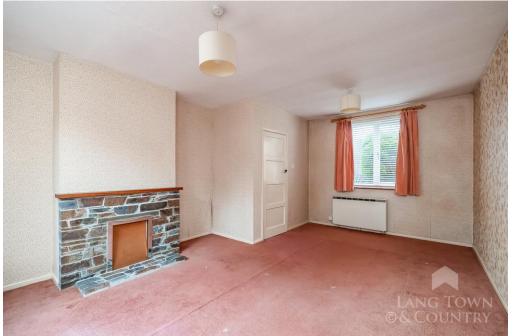

The ground floor accommodation comprises an entrance hall leading to a sitting room, perfect for relaxing or entertaining. The kitchen is fitted with a range of wall and base units, a cooker, and space for white goods, with the added convenience of a downstairs WC.