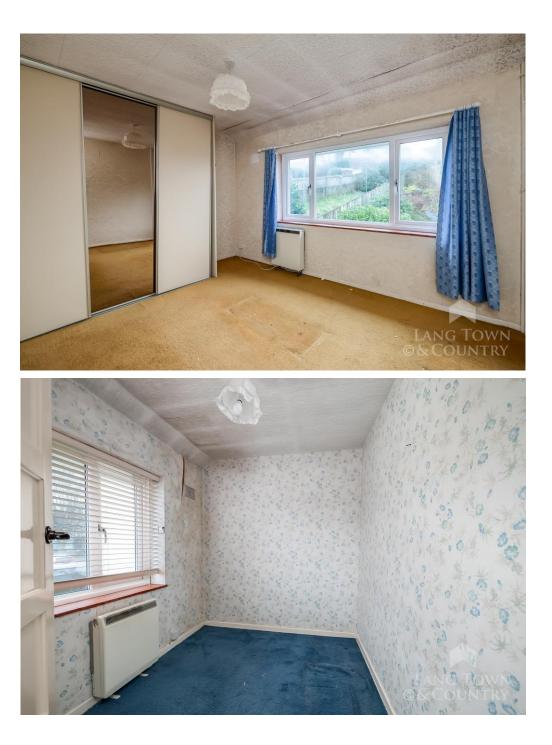

Upstairs, there are three well-proportioned bedrooms. The master bedroom features a sliding built-in wardrobe, providing ample storage. The family bathroom is fitted with a white suite.

Externally, the property boasts an enclosed rear garden, complete with a variety of mature bushes and shrubs, offering a pleasant outdoor space. To the front, there is a lawned area and a hard stand providing off-road parking for two cars. There is also an outbuilding too for garden storage.