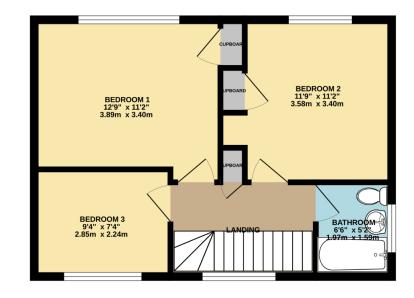

Upstairs, there are three well-proportioned bedrooms. The master bedroom features a sliding built-in wardrobe, providing ample storage. The family bathroom is fitted with a white suite.

Externally, the property boasts an enclosed rear garden, complete with a variety of mature bushes and shrubs, offering a pleasant outdoor space. To the front, there is a lawned area and a hard stand providing off-road parking for two cars. There is also an outbuilding too for garden storage.

## TOTAL FLOOR AREA : 863 sq.ft. (80.2 sq.m.) approx.

Whilst every attempt has been made to ensure the accuracy of the floorplan contained here, measurements of doors, windows, rooms and any other items are approximate and no responsibility is taken for any error, omission or mis-statement. This plan is for illustrative purposes only and should be used as such by any prospective purchaser. The services, systems and appliances shown have not been tested and no guarantee as to their operability or efficiency can be given. Made with Metropix @2024