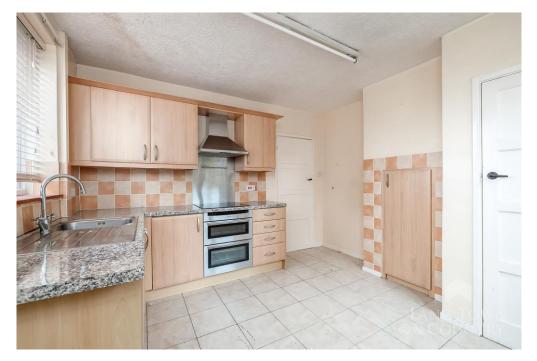

The ground floor accommodation comprises an entrance hall leading to a sitting room, perfect for relaxing or entertaining. The kitchen is fitted with a range of wall and base units, a cooker, and space for white goods, with the added convenience of a downstairs WC.