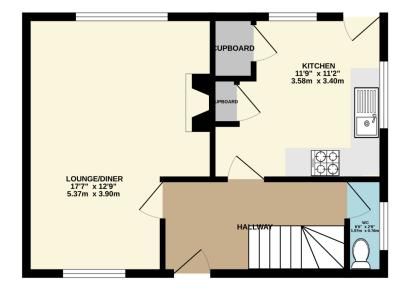

The ground floor accommodation comprises an entrance hall leading to a sitting room, perfect for relaxing or entertaining. The kitchen is fitted with a range of wall and base units, a cooker, and space for white goods, with the added convenience of a downstairs WC.

## TOTAL FLOOR AREA : 863 sq.ft. (80.2 sq.m.) approx.

Whilst every attempt has been made to ensure the accuracy of the floorplan contained here, measurements of doors, windows, rooms and any other items are approximate and no responsibility is taken for any error, omission or mis-statement. This plan is for illustrative purposes only and should be used as such by any prospective purchaser. The services, systems and appliances shown have not been tested and no guarantee as to their operability or efficiency can be given. Made with Metropix @2024