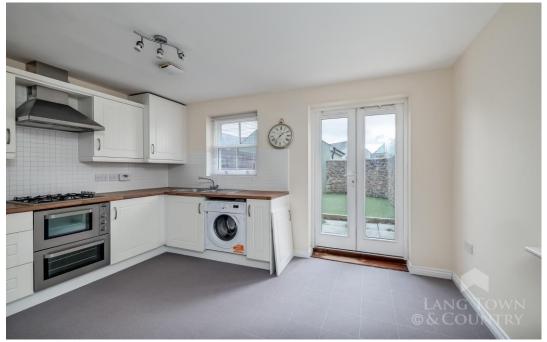

The property comprises on the ground floor of a modern a modern fitted kitchen/breakfast room, separate dining room and WC.

On the first floor there is a spacious lounge with Juliet Balcony, a double bedroom, and a three-piece bathroom suite.