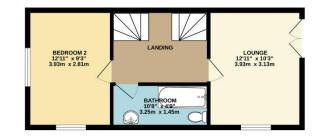

The property comprises on the ground floor of a modern a modern fitted kitchen/breakfast room, separate dining room and WC.

On the first floor there is a spacious lounge with Juliet Balcony, a double bedroom, and a three-piece bathroom suite.

DINING ROOM 1211" x 93" 3.93m x 2.82m

> TOTAL FLOOR AREA : 1167 sq.ft. (108.4 sq.m.) approx. Measurements are approximate. Not to scale. Illustrative purposes only Made with Metropix ©2024

Lang Town & Country 6 The Broadway Plymstock Plymouth PL9 7AU Tel: 01752 456000 Email: plymstockoffice@langtownandcountry.com