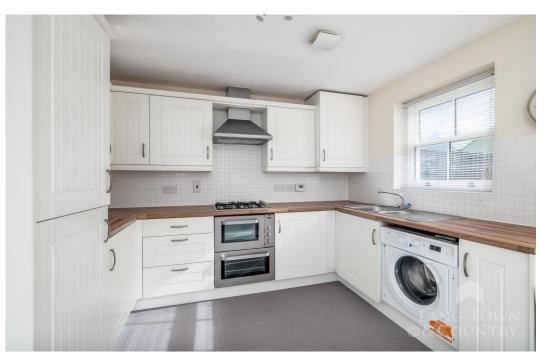

The property comprises on the ground floor of a modern a modern fitted kitchen/breakfast room, separate dining room and WC.

On the first floor there is a spacious lounge with Juliet Balcony, a double bedroom, and a three-piece bathroom suite.