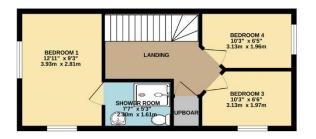

On the second floor there are a further three bedrooms and a shower room with a three-piece suite.

To the rear there is an enclosed private garden with patio seating area and an artificial lawned garden. The property has a detached garage and parking.

DINING ROOM 1211" x 93" 3.93m x 2.82m

> TOTAL FLOOR AREA : 1167 sq.ft. (108.4 sq.m.) approx. Measurements are approximate. Not to scale. Illustrative purposes only Made with Metropix ©2024

Lang Town & Country 6 The Broadway Plymstock Plymouth PL9 7AU Tel: 01752 456000 Email: plymstockoffice@langtownandcountry.com