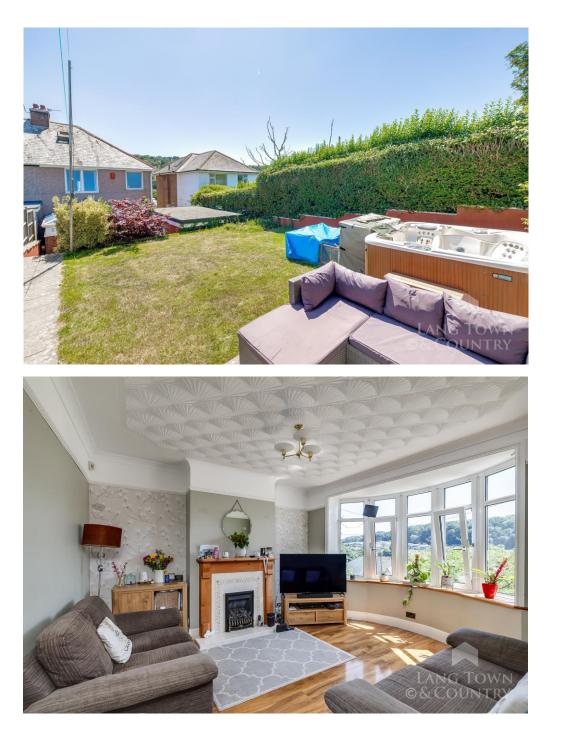

## £370,000

A well-presented 3-bedroom bay-fronted semi-detached home, quietly positioned within a sought-after cul-de-sac in Hooe.

This delightful property offers spacious living accommodation, perfect for families. The entrance porch opens into a welcoming hallway, leading to a generous bay-fronted lounge with a charming feature fireplace. To the rear, the modern kitchen/diner flows seamlessly into a bright and spacious conservatory, creating an ideal space for entertaining or relaxing.

Externally, the property boasts a lawned front garden with mature shrubs and bushes, alongside a driveway providing ample off-road parking and access to the garage, which features an electric roller door, lighting and power. The enclosed south-facing rear garden enjoys a sunny aspect, with a patio seating area, lawn and deck—perfect for outdoor living.