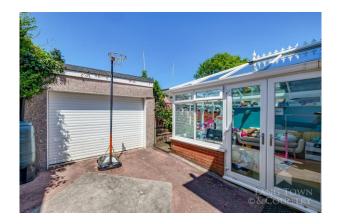

Externally, the property boasts a lawned front garden with mature shrubs and bushes, alongside a driveway providing ample off-road parking and access to the garage, which features an electric roller door, lighting and power. The enclosed south-facing rear garden enjoys a sunny aspect, with a patio seating area, lawn and deck—perfect for outdoor living.