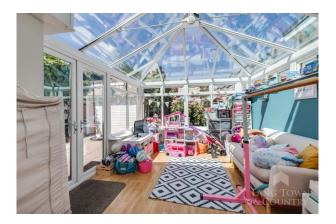

## £370,000

A well-presented 3-bedroom bay-fronted semi-detached home, quietly positioned within a sought-after cul-de-sac in Hooe.

This delightful property offers spacious living accommodation, perfect for families. The entrance porch opens into a welcoming hallway, leading to a generous bay-fronted lounge with a charming feature fireplace. To the rear, the modern kitchen/diner flows seamlessly into a bright and spacious conservatory, creating an ideal space for entertaining or relaxing.