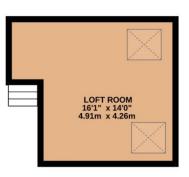

Early viewing is highly recommended to appreciate the location and space this lovely home has to offer.

To view this property call Lang Town & Country Estate Agents on 01752 456000.

TOTAL FLOOR AREA : 1340 sq.ft. (124.5 sq.m.) approx. Measurements are approximate. Not to scale. Illustrative purposes only Made with Metropix ©2025