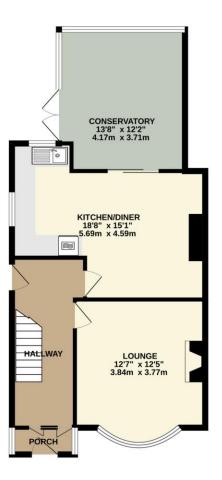

## £370,000

A well-presented 3-bedroom bay-fronted semi-detached home, quietly positioned within a sought-after cul-de-sac in Hooe.

This delightful property offers spacious living accommodation, perfect for families. The entrance porch opens into a welcoming hallway, leading to a generous bay-fronted lounge with a charming feature fireplace. To the rear, the modern kitchen/diner flows seamlessly into a bright and spacious conservatory, creating an ideal space for entertaining or relaxing.

Early viewing is highly recommended to appreciate the location and space this lovely home has to offer.

To view this property call Lang Town & Country Estate Agents on 01752 456000.

TOTAL FLOOR AREA : 1340 sq.ft. (124.5 sq.m.) approx. Measurements are approximate. Not to scale. Illustrative purposes only Made with Metropix ©2025