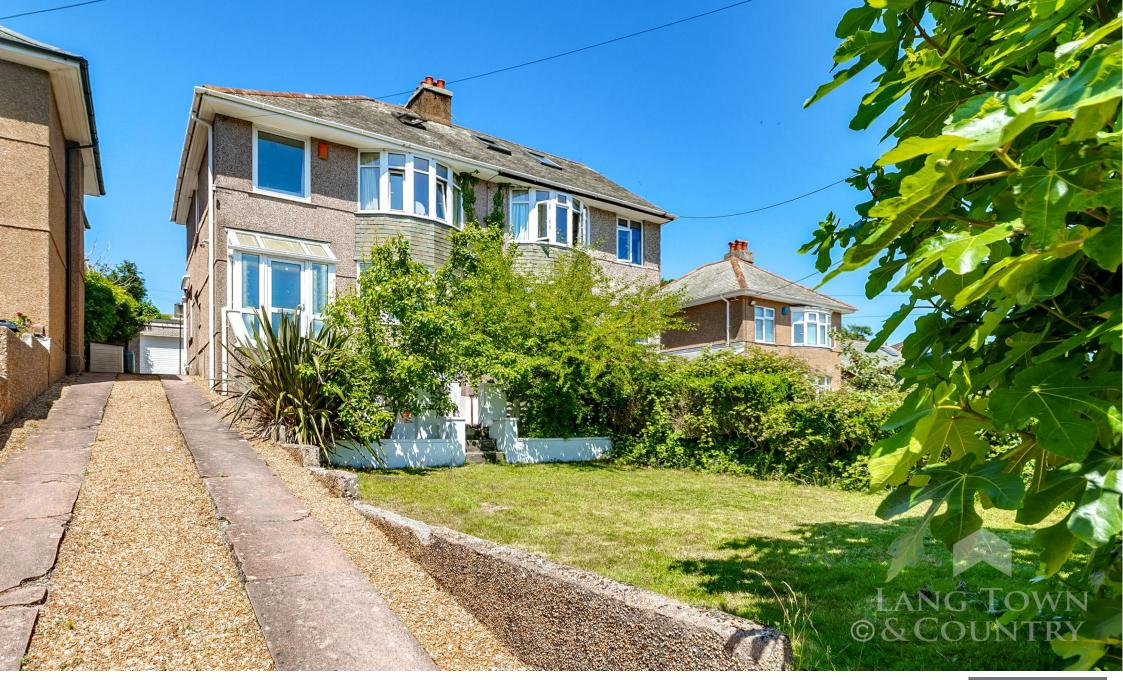

16 Homer Park, Hooe, Plymouth, Devon, PL9 9NN

## £370,000

A well-presented 3-bedroom bay-fronted semi-detached home, quietly positioned within a sought-after cul-de-sac in Hooe.

This delightful property offers spacious living accommodation, perfect for families. The entrance porch opens into a welcoming hallway, leading to a generous bay-fronted lounge with a charming feature fireplace. To the rear, the modern kitchen/diner flows seamlessly into a bright and spacious conservatory, creating an ideal space for entertaining or relaxing.

Externally, the property boasts a lawned front garden with mature shrubs and bushes, alongside a driveway providing ample off-road parking and access to the garage, which features an electric roller door, lighting and power. The enclosed south-facing rear garden enjoys a sunny aspect, with a patio seating area, lawn and deck—perfect for outdoor living.