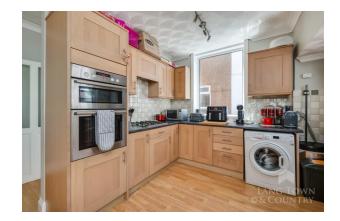

## £370,000

A well-presented 3-bedroom bay-fronted semi-detached home, quietly positioned within a sought-after cul-de-sac in Hooe.

This delightful property offers spacious living accommodation, perfect for families. The entrance porch opens into a welcoming hallway, leading to a generous bay-fronted lounge with a charming feature fireplace. To the rear, the modern kitchen/diner flows seamlessly into a bright and spacious conservatory, creating an ideal space for entertaining or relaxing.