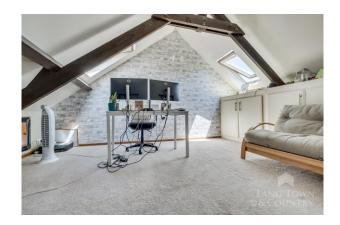

Upstairs, there are three bedrooms, including a sizeable principal bedroom with fitted wardrobes and far-reaching views. The family bathroom is fitted with a stylish four-piece suite, comprising a shower, bath, wash hand basin and W.C.