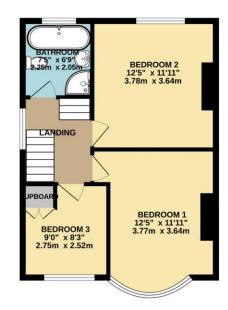

Upstairs, there are three bedrooms, including a sizeable principal bedroom with fitted wardrobes and far-reaching views. The family bathroom is fitted with a stylish four-piece suite, comprising a shower, bath, wash hand basin and W.C.

Externally, the property boasts a lawned front garden with mature shrubs and bushes, alongside a driveway providing ample off-road parking and access to the garage, which features an electric roller door, lighting and power. The enclosed south-facing rear garden enjoys a sunny aspect, with a patio seating area, lawn and deck—perfect for outdoor living.

Early viewing is highly recommended to appreciate the location and space this lovely home has to offer.

To view this property call Lang Town & Country Estate Agents on 01752 456000.

TOTAL FLOOR AREA : 1340 sq.ft. (124.5 sq.m.) approx. Measurements are approximate. Not to scale. Illustrative purposes only Made with Metropix ©2025