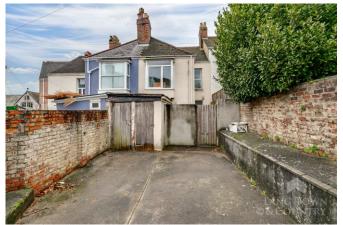

The property benefits from off-road parking and is being sold with no onward chain. It has also proven to be a successful rental property over the years.

The ground floor offers spacious accommodation, including an entrance hall, a bright living room with a bay window, a separate dining room, and a kitchen equipped with ample worktop space, a gas cooker, and room for white goods. At the rear of the ground floor, there is a convenient shower room and a cupboard that houses the brand-new boiler.

Upstairs, the property features three well-proportioned bedrooms, and an additional bathroom complete with shower over the bath, wash hand basin and WC.

Externally, the rear of the property boasts a courtyard area with a gate leading to a private hardstanding area, providing off-road parking for one to two vehicles—an uncommon feature in this area.