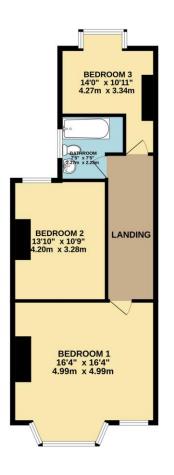

Upstairs, the property features three well-proportioned bedrooms, and an additional bathroom complete with shower over the bath, wash hand basin and WC.

Externally, the rear of the property boasts a courtyard area with a gate leading to a private hardstanding area, providing off-road parking for one to two vehicles—an uncommon feature in this area.

To view this property call Lang Town & Country Estate Agents on 01752 256000.

TOTAL FLOOR AREA: 1339 s.g.lt. (124.4 s.g.m.) approx.

What every attempt has been made to ensure the accuracy of the foundation contained takes, measurements of doors, wasternessed to the service of t