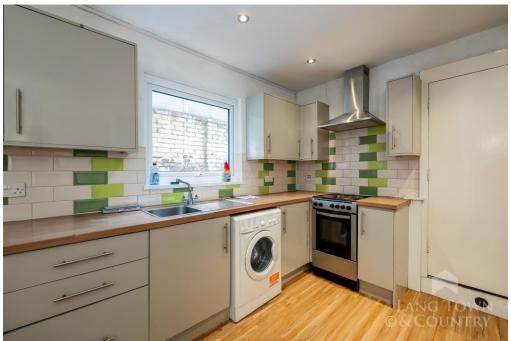

The property benefits from off-road parking and is being sold with no onward chain. It has also proven to be a successful rental property over the years.

The ground floor offers spacious accommodation, including an entrance hall, a bright living room with a bay window, a separate dining room, and a kitchen equipped with ample worktop space, a gas cooker, and room for white goods. At the rear of the ground floor, there is a convenient shower room and a cupboard that houses the brand-new boiler.