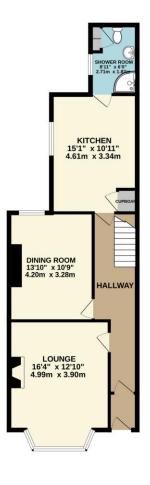

The property benefits from off-road parking and is being sold with no onward chain. It has also proven to be a successful rental property over the years.

The ground floor offers spacious accommodation, including an entrance hall, a bright living room with a bay window, a separate dining room, and a kitchen equipped with ample worktop space, a gas cooker, and room for white goods. At the rear of the ground floor, there is a convenient shower room and a cupboard that houses the brand-new boiler.

To view this property call Lang Town & Country Estate Agents on 01752 256000.

TOTAL FLOOR AREA: 1339 s.g.lt. (124.4 s.g.m.) approx.

What every attempt has been made to ensure the accuracy of the foundation contained takes, measurements of doors, wasternessed to the service of t