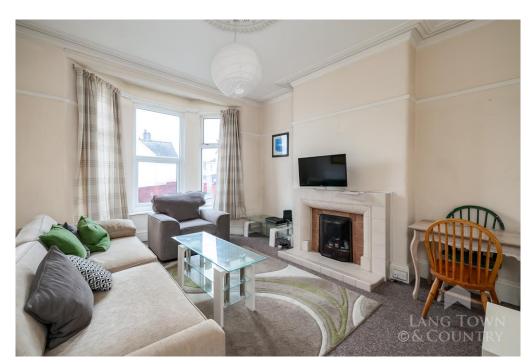

The property benefits from off-road parking and is being sold with no onward chain. It has also proven to be a successful rental property over the years.

The ground floor offers spacious accommodation, including an entrance hall, a bright living room with a bay window, a separate dining room, and a kitchen equipped with ample worktop space, a gas cooker, and room for white goods. At the rear of the ground floor, there is a convenient shower room and a cupboard that houses the brand-new boiler.