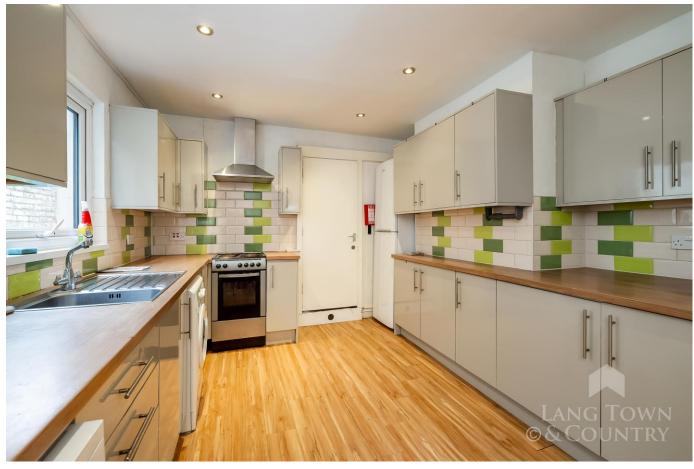

The property benefits from off-road parking and is being sold with no onward chain. It has also proven to be a successful rental property over the years.

The ground floor offers spacious accommodation, including an entrance hall, a bright living room with a bay window, a separate dining room, and a kitchen equipped with ample worktop space, a gas cooker, and room for white goods. At the rear of the ground floor, there is a convenient shower room and a cupboard that houses the brand-new boiler.