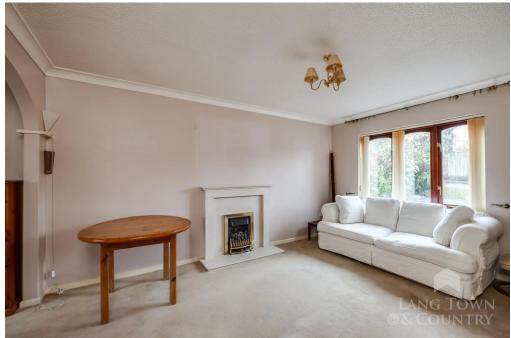

The accommodation comprises a welcoming hallway with stairs to first floor. There is a spacious dual aspect living room with a lounge area with a window to the front and a dining area with patio doors leading to the rear garden. The kitchen is fully fitted with a full range of base units, with laminate worksurfaces and matching wall cupboards, with a window overlooking the rear garden and access to the useful utility room.