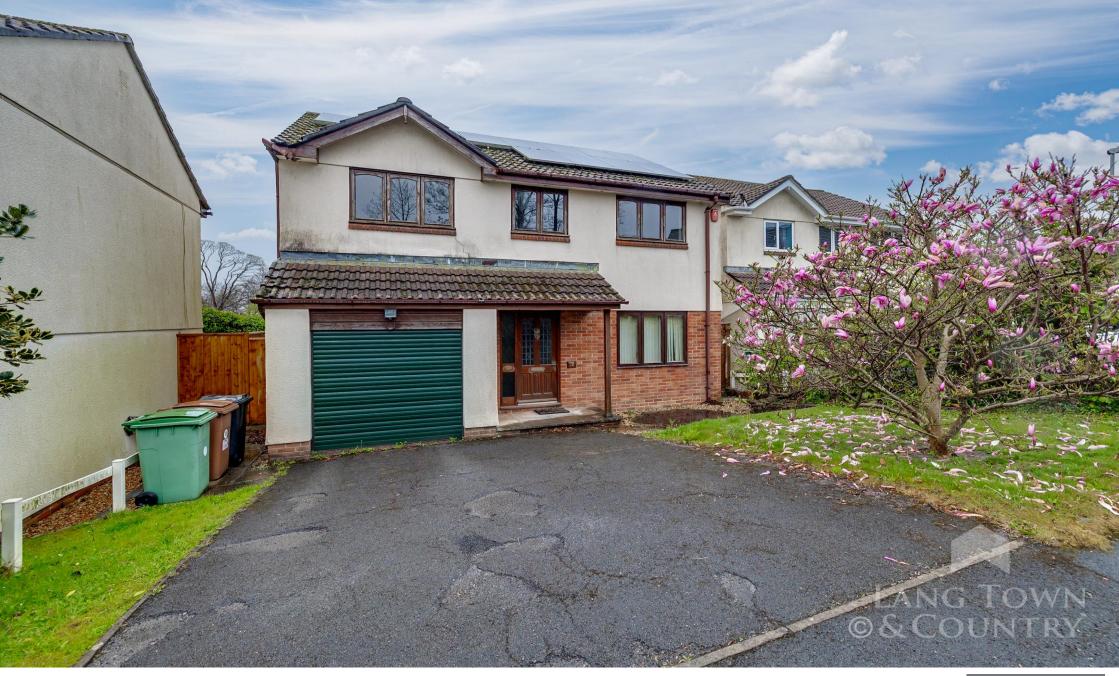

15 Oak Drive, Crownhill, Plymouth, Devon, PL6 5TZ

## Price £425,000

Lang Town and Country are delighted to offer this executive style detached house, with a double garage, parking and situated in a cul-de-sac location. Close to all local amenities such as schools, local parks and within easy access of Crownhill shopping area.

Externally the property is set on a detached plot, the front garden is laid to lawn and a Magnolia tree and with parking for two cars in front of the double integral garage. The rear is an enclosed year garden, laid to lawn with a patio area and a walled and fenced boundary.