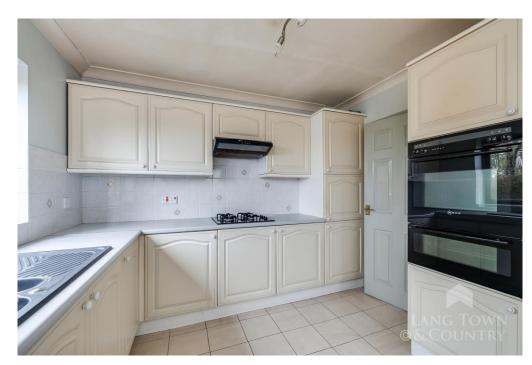

The accommodation comprises a welcoming hallway with stairs to first floor. There is a spacious dual aspect living room with a lounge area with a window to the front and a dining area with patio doors leading to the rear garden. The kitchen is fully fitted with a full range of base units, with laminate worksurfaces and matching wall cupboards, with a window overlooking the rear garden and access to the useful utility room.