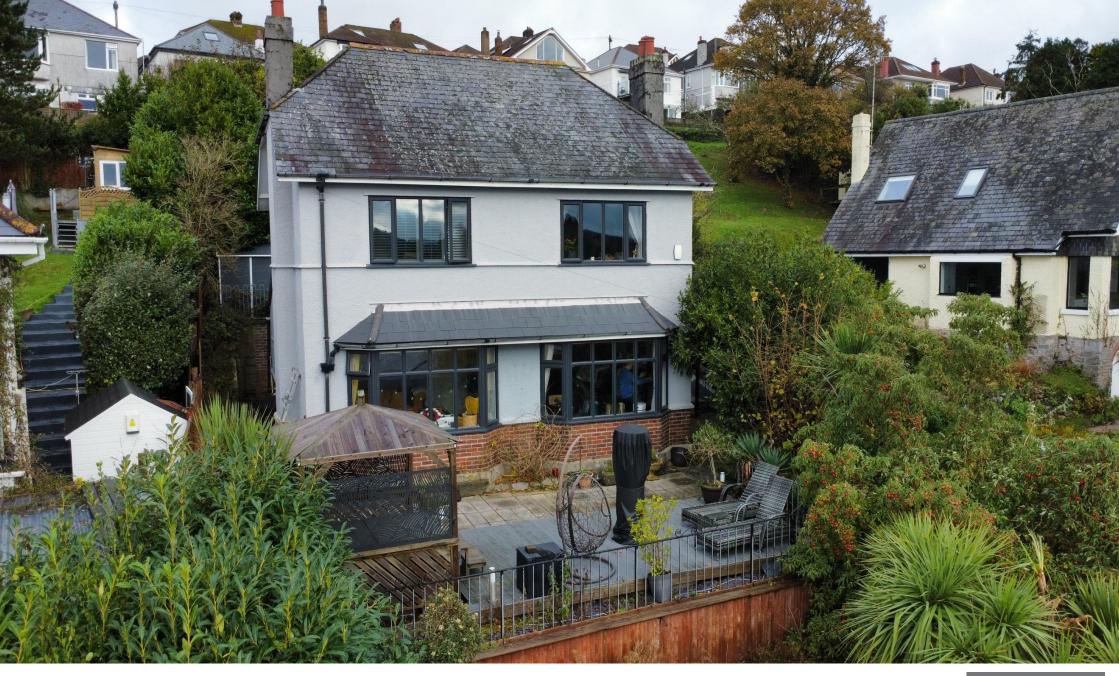

## Price £450,000

Situated within a quiet cul-de-sac Lang Town and Country are delighted to offer to the market this detached, truly unique residence with uninterrupted panoramic views of Saltram, River Plym, Jennycliff and The City, whilst it is conveniently located close to the A38 dual carriageway, Sainsburys superstore, Marsh Mills retail park, rowing club and bus routes providing regular transport into the vibrant City Centre.

This beautifully presented property is positioned in an elevated, south-facing location, allowing for abundant natural light that creates a bright and airy atmosphere throughout. The property sits of a fantastically sized plot roughly ¼ acre in size.

The outdoor space is equally impressive. At the front of the property, there is a decked area with a sunken hot tub (included in the sale), alongside a well-maintained lawn. The rear garden features tiered decking, with the upper levels providing breath-taking panoramic views—an ideal spot to unwind or entertain.

The property also has a single garage, EV charging point and driveway providing parking for 1 vehicle.

This property effortlessly combines modern living with stunning natural surroundings, making it a must-see home.