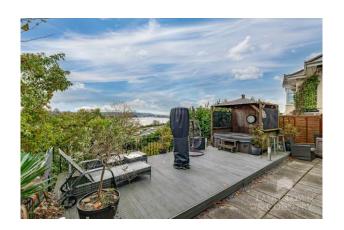

The outdoor space is equally impressive. At the front of the property, there is a decked area with a sunken hot tub (included in the sale), alongside a well-maintained lawn. The rear garden features tiered decking, with the upper levels providing breath-taking panoramic views—an ideal spot to unwind or entertain.