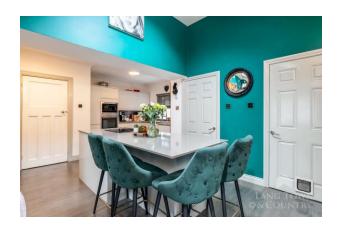

The heart of the home is the redesigned and extended kitchen, which incorporates a contemporary living space. With sleek modern countertops, built-in appliances, a central kitchen island, and plenty of room for a large sofa, this area is perfect for both relaxing and entertaining. A utility room and a separate WC add further convenience to the ground floor.