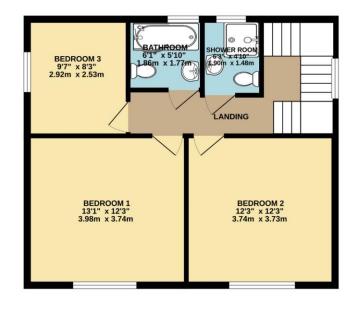

Upstairs, you'll find three generously sized bedrooms. Bedrooms 1 and 2 boast spectacular, uninterrupted views of the river. This floor also offers a family bathroom and a separate, stylish shower room.