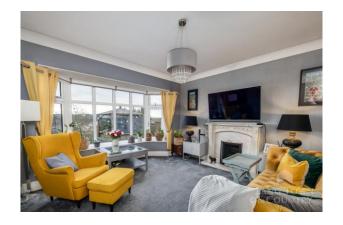

The ground floor begins with an inviting entrance porch, ideal for storing shoes and coats, leading to an inner hallway. The double-fronted layout features a spacious living room and dining room, both enhanced by charming round bay windows. The dining room is currently styled as a snug/movie room, complete with a built-in projector and screen that the current owners are including in the sale.