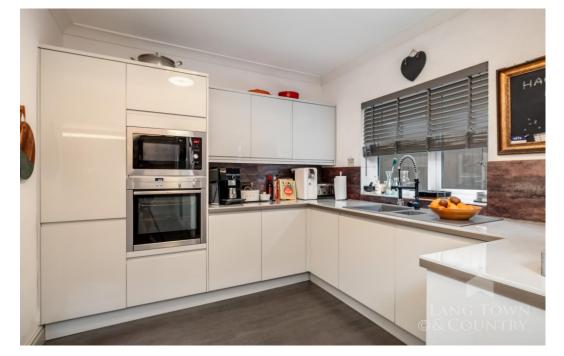

The heart of the home is the redesigned and extended kitchen, which incorporates a contemporary living space. With sleek modern countertops, built-in appliances, a central kitchen island, and plenty of room for a large sofa, this area is perfect for both relaxing and entertaining. A utility room and a separate WC add further convenience to the ground floor.