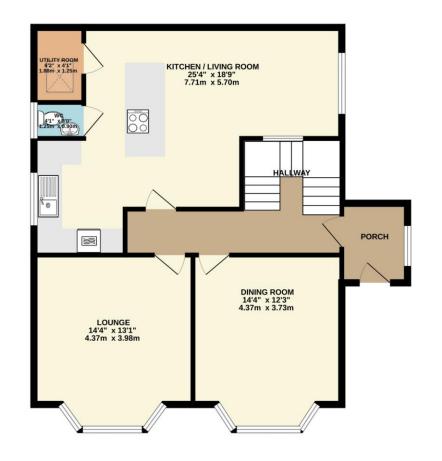

The ground floor begins with an inviting entrance porch, ideal for storing shoes and coats, leading to an inner hallway. The double-fronted layout features a spacious living room and dining room, both enhanced by charming round bay windows. The dining room is currently styled as a snug/movie room, complete with a built-in projector and screen that the current owners are including in the sale.

The heart of the home is the redesigned and extended kitchen, which incorporates a contemporary living space. With sleek modern countertops, built-in appliances, a central kitchen island, and plenty of room for a large sofa, this area is perfect for both relaxing and entertaining. A utility room and a separate WC add further convenience to the ground floor.

The property also has a single garage, EV charging point and driveway providing parking for 1 vehicle.

This property effortlessly combines modern living with stunning natural surroundings, making it a must-see home.