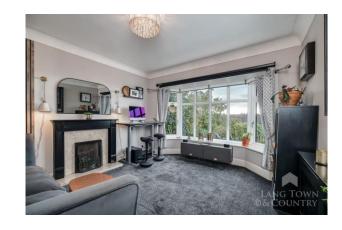

The ground floor begins with an inviting entrance porch, ideal for storing shoes and coats, leading to an inner hallway. The double-fronted layout features a spacious living room and dining room, both enhanced by charming round bay windows. The dining room is currently styled as a snug/movie room, complete with a built-in projector and screen that the current owners are including in the sale.