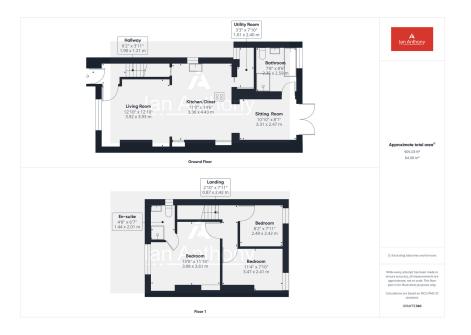

Nestled in the sought-after area of Burscough, this beautifully renovated and extended three-bedroom semi-detached home is a true gem. Conveniently located near Burscough village, it offers easy access to an array of fantastic pubs, restaurants, shops, and cafes, as well as excellent transport links with direct routes to Manchester city centre. Renovated to an exceptional standard throughout, this property showcases modern living at its finest. The ground floor boasts an impressive open-plan design, creating a spacious and versatile living space. Highlights include a welcoming living room, a stunning kitchen/diner ideal for entertaining, a separate utility room, a second cosy living area, and a contemporary bathroom. Upstairs, the property features three well-proportioned bedrooms, including a luxurious master bedroom complete with its own en suite, providing a private retreat.