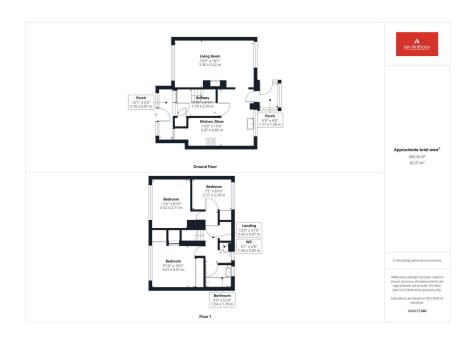

## Willow Drive, Skelmersdale, WN8 8PJ

Guide Price £180,000

- SEMI DETACHED PROPERTY LIVING ROOM
- KITCHEN

- BATHROOM & SEPARATE WC
- THREE BEDROOMS
- SIDE AND REAR GARDEN
- POPULAR RESIDENTIAL LOCATION

This semi-detached property is situated on Willow Drive, Skelmersdale, offering convenience for both Skelmersdale and Ormskirk town centres, along with their associated amenities and transport links. The ground floor comprises an entrance hall, a comfortable living room, and a kitchen. On the first floor, there are three bedrooms, a family bathroom, and a separate WC. Externally, the property features a low-maintenance enclosed garden, with potential for creating parking to the side. Viewing is highly recommended to appreciate the potential this property has to offer!