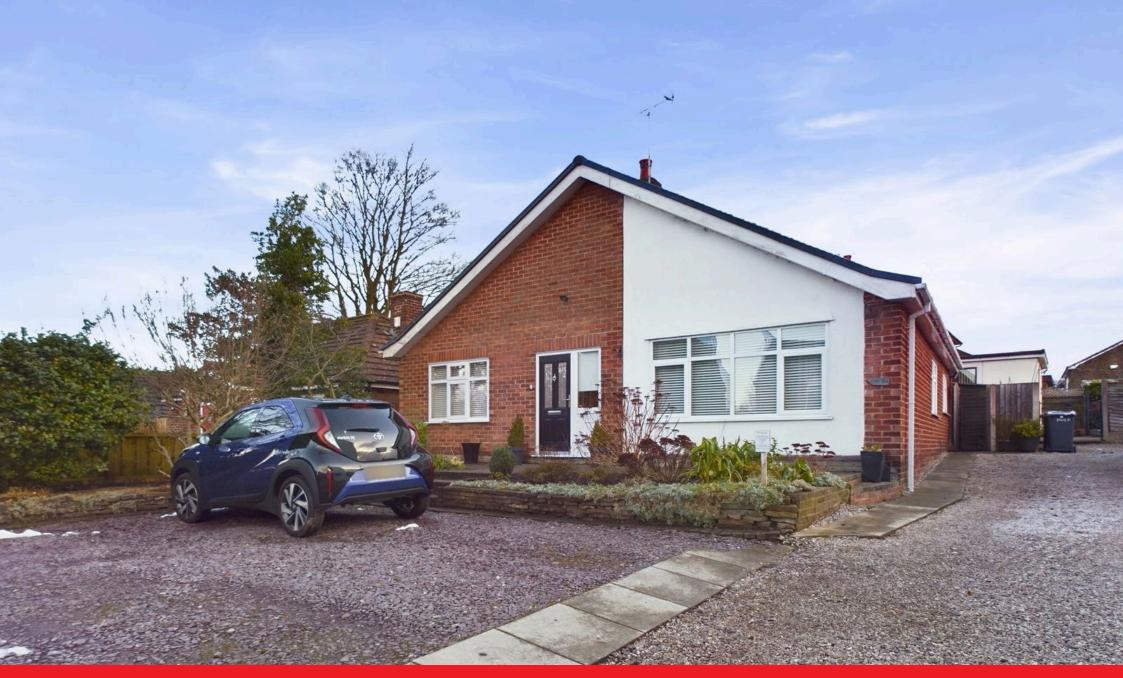

## Liverpool Road South, Burscough, L40 7TB

Guide Price £325,000

- NO CHAIN!
- THREE BEDROOMS
- DRIVEWAY AND GARDEN
- SPACIOUS PROPERTY

- DETACHED BUNGALOW
- DETACHED GARAGE
- UTILITY
  - CLOSE TO TRAIN STATION WITH LINKS TO MANCHESTER CITY CENTRE

Welcome to this spacious three-bedroom detached bungalow, perfectly situated in the highly desirable Burscough area. With no onward chain, this property is an ideal opportunity for those seeking a home offering both comfort and convenience.