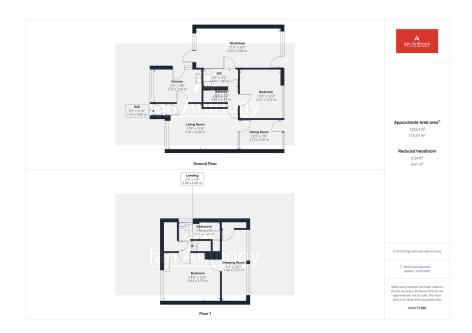

## Narrow Lane, Aughton, L39 5EW

Offers Over £245,000

• NO CHAIN!

- GREAT LOCATION
- LOTS OF POTENTIAL
- TWO BEDROOMS

SEMI DETACHED

LARGE GARDEN

This two-bedroom semi-detached property on Narrow Lane, Aughton, presents a fantastic opportunity for those looking to embark on a full renovation project. Offering a spacious and versatile layout, the home provides ample potential to create a modern and comfortable living space tailored to your needs. The ground floor comprises a kitchen, a cozy living room, a separate dining room, and a ground-floor bedroom, offering flexibility for various uses. To the side of the property, there is a lean-to extension that adds additional space and the potential for further development. Upstairs, the property features a generously sized bedroom with ample space to incorporate a large dressing area or en-suite, as well as a family bathroom ready to be transformed into a stylish and functional space.