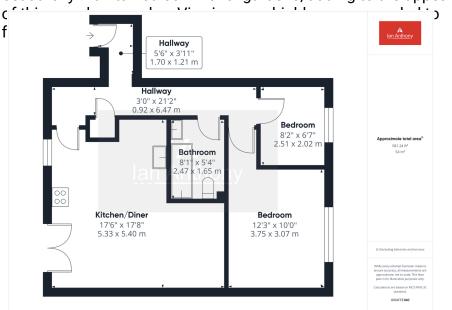

The apartment's well-designed accommodation features an open-plan living area with a contemporary kitchen, ideal for both relaxation and entertaining. Two comfortable bedrooms and a family bathroom complete the layout, offering practical and inviting spaces throughout.

Externally, residents benefit from allocated parking and beautifully maintained communal gardens, adding to the appeal

|                                                       | ( | Current | Potentia |
|-------------------------------------------------------|---|---------|----------|
| Very energy efficient - lower running costs (92 plus) |   |         |          |
| (81-91) B                                             |   |         | 85       |
| (69-80)                                               | K | 80      |          |
| (55-68)                                               |   |         |          |
| (39-54)                                               |   |         |          |
| (21-38)                                               |   |         |          |
| (1-20) <b>C</b>                                       |   |         |          |
| Not energy efficient - higher running costs           | _ |         |          |