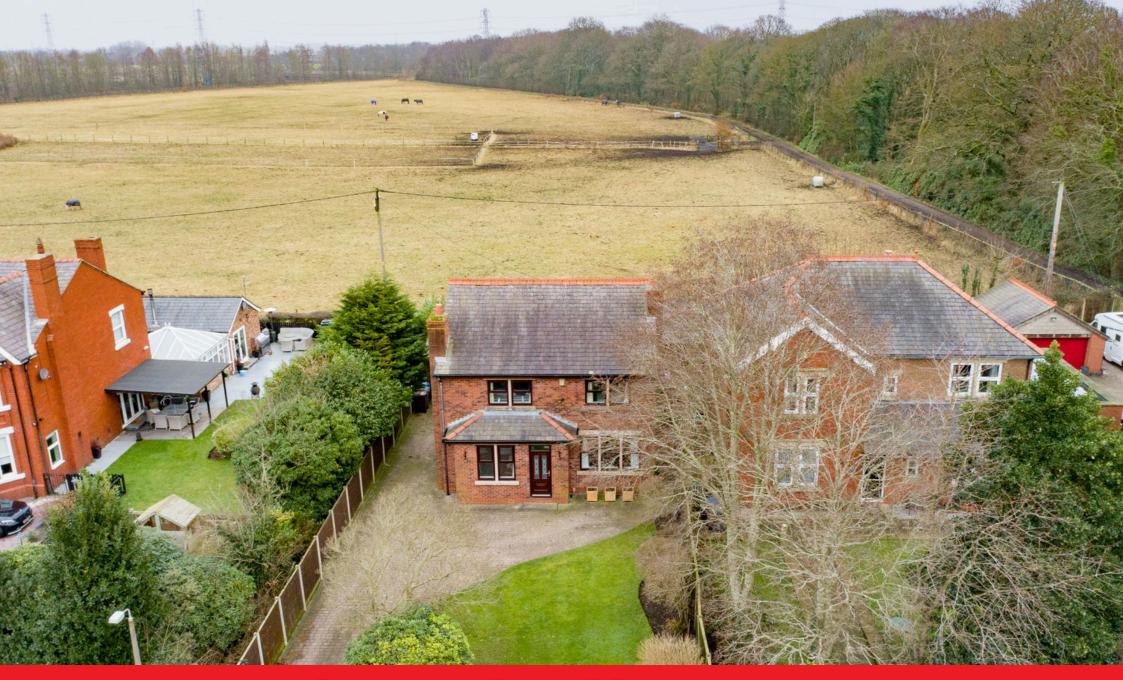

This stunning four-bedroom detached property offers spacious living both inside and out, perfect for family living situated in the idyllic rural location of Church Road, Bickerstaffe. Ground Floor accommodation comprises of an entrance hall, living room/dining room, modern kitchen, sitting room and downstairs cloakroom. To the first floor there is a master bedroom with en-suite, three further bedrooms and a family bathroom. Externally there an attractive front garden with large driveway providing off road parking, there is an enclosed garden to the rear and a fantastic garden room perfect for hosting.