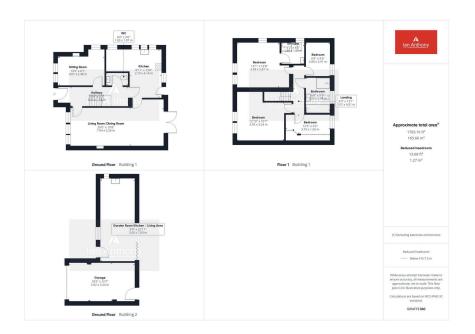

This stunning four-bedroom detached property offers spacious living both inside and out, perfect for family living situated in the idyllic rural location of Church Road, Bickerstaffe. Ground Floor accommodation comprises of an entrance hall, living room/dining room, modern kitchen, sitting room and downstairs cloakroom. To the first floor there is a master bedroom with en-suite, three further bedrooms and a family bathroom. Externally there an attractive front garden with large driveway providing off road parking, there is an enclosed garden to the rear and a fantastic garden room perfect for hosting.