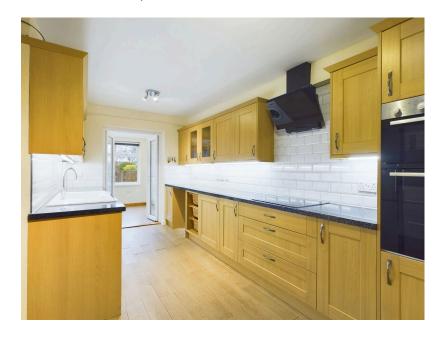

## Sutch Lane, LAthom, L40 4BU

Guide Price £325,000

- SEMI-DETACHED PROPERTY LIVING ROOM
- KITCHEN

- ORANGERY/ DINING ROOM
- UTILITY ROOM & DOWNSTAIRS CLOAKROOM
- TWO BEDROOMS & DRESSING ROOM
- FAMILY BATHROOM
- GARDENS FRONT & REAR
- POPULAR RESIDENTIAL LOCATION

Semi-detached property nestled in the semi-rural location of Sutch Lane, Lathom, this charming 2-bedroom semi-detached property offers a perfect blend of character and modern living. Ground floor accommodation comprises of a living room, kitchen, orangery/dining room, utility room and downstairs cloakroom. Whilst to the first floor there are two bedrooms and a family bathroom.