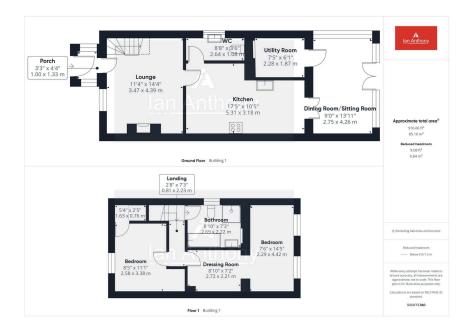

Semi-detached property nestled in the semi-rural location of Sutch Lane, Lathom, this charming 2-bedroom semi-detached property offers a perfect blend of character and modern living. Ground floor accommodation comprises of a living room, kitchen, orangery/dining room, utility room and downstairs cloakroom. Whilst to the first floor there are two bedrooms and a family bathroom.