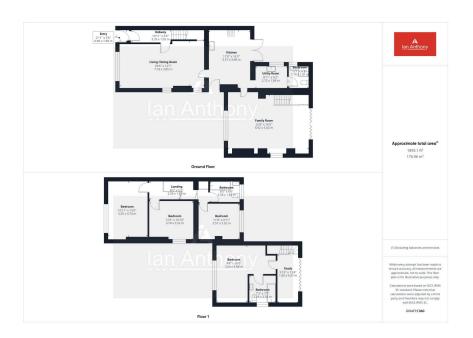

Set on an expansive plot, this exceptional residence seamlessly blends historic charm with modern luxury. The property features a beautifully restored cottage, believed to date back to the 1800s, combining a fully renovated barn conversion that showcases full-length picture windows, offering a glimpse of the sophistication within. A gated driveway provides an impressive entrance to this prestigious home. This stunning home, situated in one of Scarisbrick's most sought-after locations, has been completely renovated, including a full rewire and a new oil tank and boiler installed in 2023, ensuring modern efficiency without compromising on character. A rare opportunity to own a unique and impeccably finished home, offering comfort, space, and refined elegance. Viewing is highly recommended.