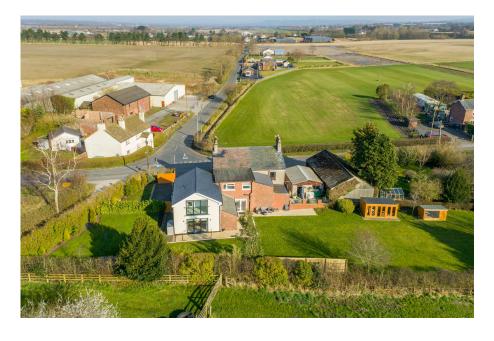

## Drummersdale Lane, Scarisbrick, Ormskirk, L40 9RA

Guide Price £649,950

- EXTENDED SEMI DETACHED LIVING ROOM / DINING PROPERTY ROOM
- KITCHEN BREAKFAST ROOM FAMILY ROOM
- UTILITY ROOM & SHOWER ROOM
- STUDY
- EXTENSIVE GARDENS AND DRIVEWAY PROVIDING AMPLE OF PARKING
- MASTER SUITE & THREE FURTHER BEDROOMS
- ENSUITE & FAMILY BATHROOM
- POPULAR RESIDENTIAL LOCATION

Set on an expansive plot, this exceptional residence seamlessly blends historic charm with modern luxury. The property features a beautifully restored cottage, believed to date back to the 1800s, combining a fully renovated barn conversion that showcases full-length picture windows, offering a glimpse of the sophistication within. A gated driveway provides an impressive entrance to this prestigious home. This stunning home, situated in one of Scarisbrick's most sought-after locations, has been completely renovated, including a full rewire and a new oil tank and boiler installed in 2023, ensuring modern efficiency without compromising on character. A rare opportunity to own a unique and impeccably finished home, offering comfort, space, and refined elegance. Viewing is highly recommended.