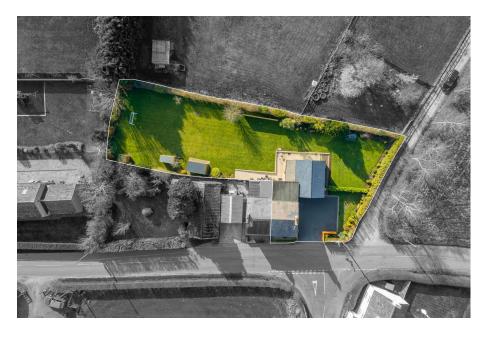

## Drummersdale Lane, Scarisbrick, Ormskirk, L40 9RA

Guide Price £649,950

- EXTENDED SEMI DETACHED LIVING ROOM / DINING PROPERTY ROOM
- KITCHEN BREAKFAST ROOM FAMILY ROOM
- UTILITY ROOM & SHOWER ROOM
- STUDY
- EXTENSIVE GARDENS AND DRIVEWAY PROVIDING AMPLE OF PARKING
- MASTER SUITE & THREE FURTHER BEDROOMS
- ENSUITE & FAMILY BATHROOM
- POPULAR RESIDENTIAL LOCATION

Set on an expansive plot, this exceptional residence seamlessly blends historic charm with modern luxury. The property features a beautifully restored cottage, believed to date back to the 1800s, combining a fully renovated barn conversion that showcases full-length picture windows, offering a glimpse of the sophistication within. A gated driveway provides an impressive entrance to this prestigious home. This stunning home, situated in one of Scarisbrick's most sought-after locations, has been completely renovated, including a full rewire and a new oil tank and boiler installed in 2023, ensuring modern efficiency without compromising on character. A rare opportunity to own a unique and impeccably finished home, offering comfort, space, and refined elegance. Viewing is highly recommended.