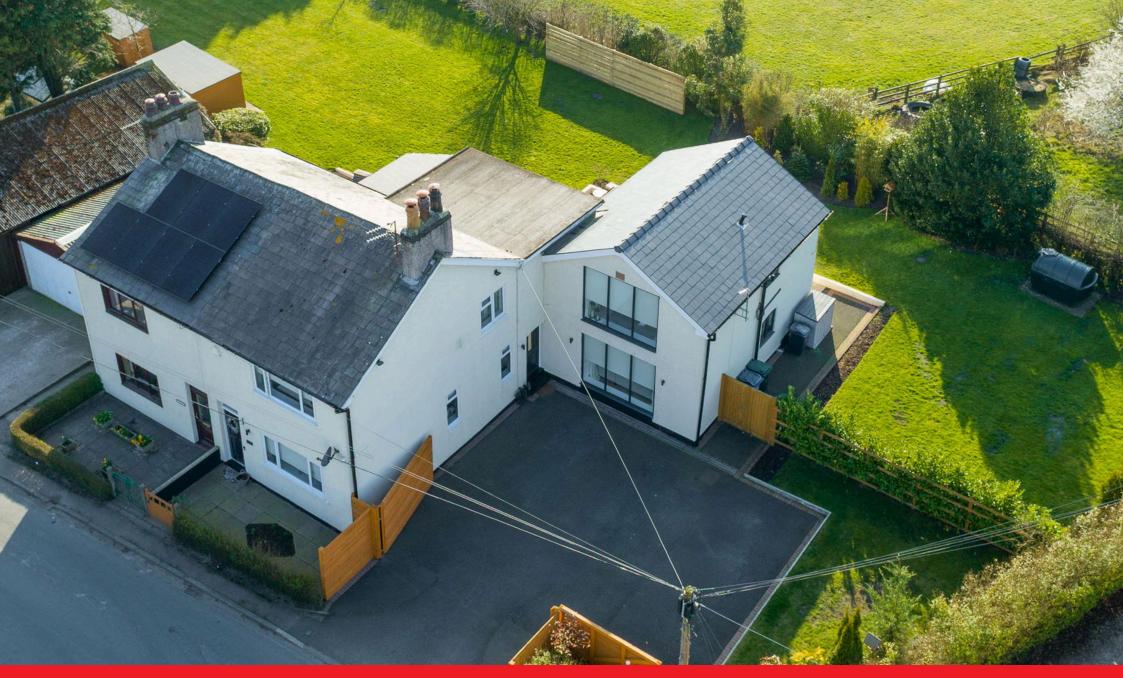

## Drummersdale Lane, Scarisbrick, Ormskirk, L40 9RA

Guide Price £649,950

- EXTENDED SEMI DETACHED LIVING ROOM / DINING PROPERTY ROOM
- KITCHEN BREAKFAST ROOM FAMILY ROOM
- UTILITY ROOM & SHOWER ROOM
- STUDY
- EXTENSIVE GARDENS AND DRIVEWAY PROVIDING AMPLE OF PARKING
- MASTER SUITE & THREE FURTHER BEDROOMS
- ENSUITE & FAMILY BATHROOM
- POPULAR RESIDENTIAL LOCATION

Set on an expansive plot, this exceptional residence seamlessly blends historic charm with modern luxury. The property features a beautifully restored cottage, believed to date back to the 1800s, combining a fully renovated barn conversion that showcases full-length picture windows, offering a glimpse of the sophistication within. A gated driveway provides an impressive entrance to this prestigious home. This stunning home, situated in one of Scarisbrick's most sought-after locations, has been completely renovated, including a full rewire and a new oil tank and boiler installed in 2023, ensuring modern efficiency without compromising on character. A rare opportunity to own a unique and impeccably finished home, offering comfort, space, and refined elegance. Viewing is highly recommended.