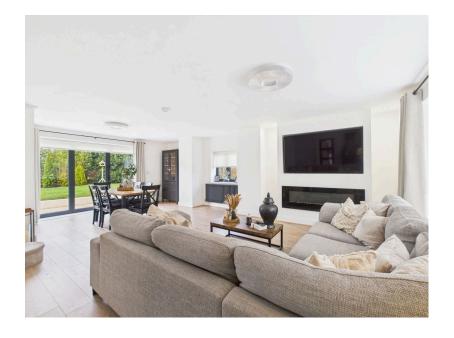

## Drummersdale Lane, Scarisbrick, Ormskirk, L40 9RA

Guide Price £649,950

- EXTENDED SEMI DETACHED LIVING ROOM / DINING PROPERTY ROOM
- KITCHEN BREAKFAST ROOM FAMILY ROOM
- UTILITY ROOM & SHOWER ROOM
- STUDY
- EXTENSIVE GARDENS AND DRIVEWAY PROVIDING AMPLE OF PARKING
- MASTER SUITE & THREE FURTHER BEDROOMS
- ENSUITE & FAMILY BATHROOM
- POPULAR RESIDENTIAL LOCATION

Set on an expansive plot, this exceptional residence seamlessly blends historic charm with modern luxury. The property features a beautifully restored cottage, believed to date back to the 1800s, combining a fully renovated barn conversion that showcases full-length picture windows, offering a glimpse of the sophistication within. A gated driveway provides an impressive entrance to this prestigious home. This stunning home, situated in one of Scarisbrick's most sought-after locations, has been completely renovated, including a full rewire and a new oil tank and boiler installed in 2023, ensuring modern efficiency without compromising on character. A rare opportunity to own a unique and impeccably finished home, offering comfort, space, and refined elegance. Viewing is highly recommended.