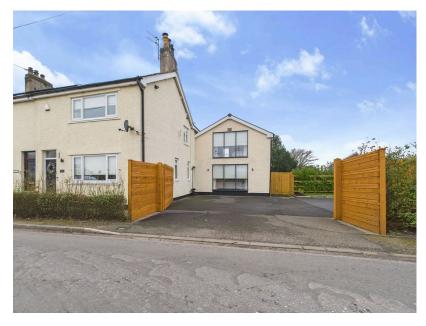

## Drummersdale Lane, Scarisbrick, Ormskirk, L40 9RA

Guide Price £649,950

- EXTENDED SEMI DETACHED LIVING ROOM / DINING PROPERTY ROOM
- KITCHEN BREAKFAST ROOM FAMILY ROOM
- UTILITY ROOM & SHOWER ROOM
- STUDY
- EXTENSIVE GARDENS AND DRIVEWAY PROVIDING AMPLE OF PARKING
- MASTER SUITE & THREE FURTHER BEDROOMS
- ENSUITE & FAMILY BATHROOM
- POPULAR RESIDENTIAL LOCATION

Set on an expansive plot, this exceptional residence seamlessly blends historic charm with modern luxury. The property features a beautifully restored cottage, believed to date back to the 1800s, combining a fully renovated barn conversion that showcases full-length picture windows, offering a glimpse of the sophistication within. A gated driveway provides an impressive entrance to this prestigious home. This stunning home, situated in one of Scarisbrick's most sought-after locations, has been completely renovated, including a full rewire and a new oil tank and boiler installed in 2023, ensuring modern efficiency without compromising on character. A rare opportunity to own a unique and impeccably finished home, offering comfort, space, and refined elegance. Viewing is highly recommended.