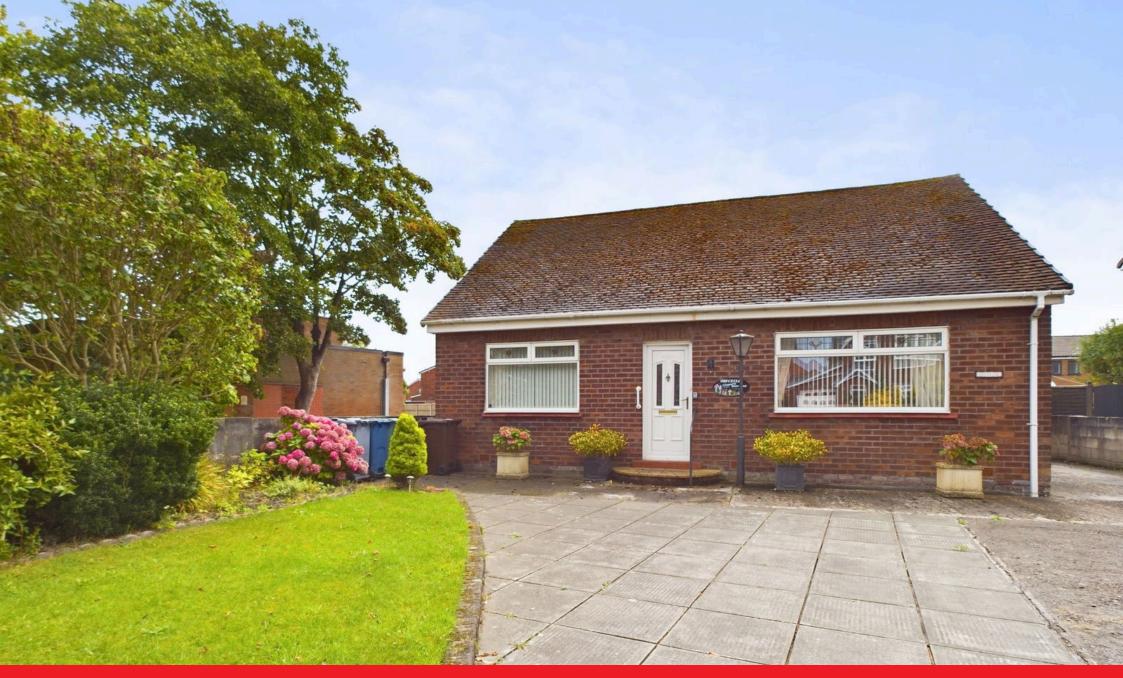

## Warpers Moss Lane, Burscough, L40 4AQ

Guide Price £315,000

- NO CHAIN!
- TWO BEDROOMS
- LIVING ROOM

DINING ROOM

DETACHED BUNGALOW

- CONSERVATORY
- FRONT AND REAR GARDEN LARGE DRIVEWAY

Situated on the sought-after Warpers Moss Lane in Burscough, this two-bedroom detached bungalow offers a fantastic opportunity to create your ideal home. While the property is in need of modernization, it boasts a wealth of potential in a prime location close to local amenities. The bungalow features a spacious living room, a separate dining room, and a bright conservatory that overlooks the rear garden, providing ample living space. The kitchen and bathroom, though in need of updating, offer a solid foundation for customization to your taste. Outside, the property includes both front and rear gardens, offering plenty of space for gardening and outdoor activities. A garage provides secure parking and additional storage. With some renovation, this bungalow could be transformed into a comfortable and stylish home, perfectly positioned for convenient living in the heart of Burscough.