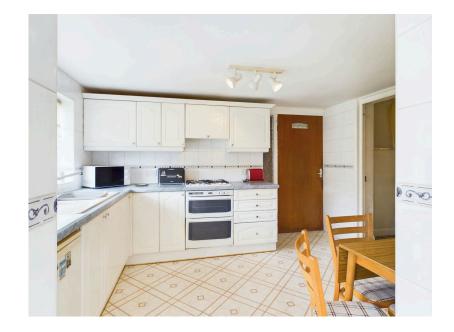

## Warpers Moss Lane, Burscough, L40 4AQ

Guide Price £315,000

- NO CHAIN!
- TWO BEDROOMS
- LIVING ROOM

DINING ROOM

DETACHED BUNGALOW

- CONSERVATORY
- FRONT AND REAR GARDEN LARGE DRIVEWAY

Situated on the sought-after Warpers Moss Lane in Burscough, this two-bedroom detached bungalow offers a fantastic opportunity to create your ideal home. While the property is in need of modernization, it boasts a wealth of potential in a prime location close to local amenities. The bungalow features a spacious living room, a separate dining room, and a bright conservatory that overlooks the rear garden, providing ample living space. The kitchen and bathroom, though in need of updating, offer a solid foundation for customization to your taste. Outside, the property includes both front and rear gardens, offering plenty of space for gardening and outdoor activities. A garage provides secure parking and additional storage. With some renovation, this bungalow could be transformed into a comfortable and stylish home, perfectly positioned for convenient living in the heart of Burscough.