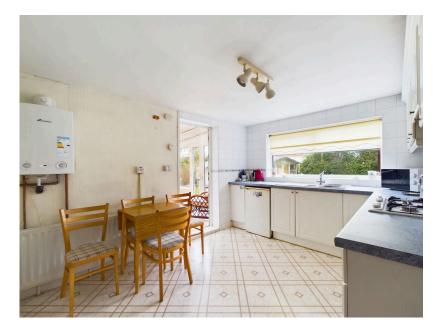

## Warpers Moss Lane, Burscough, L40 4AQ

Guide Price £315,000

- NO CHAIN!
- TWO BEDROOMS
- LIVING ROOM

DINING ROOM

DETACHED BUNGALOW

- CONSERVATORY
- FRONT AND REAR GARDEN LARGE DRIVEWAY

Situated on the sought-after Warpers Moss Lane in Burscough, this two-bedroom detached bungalow offers a fantastic opportunity to create your ideal home. While the property is in need of modernization, it boasts a wealth of potential in a prime location close to local amenities. The bungalow features a spacious living room, a separate dining room, and a bright conservatory that overlooks the rear garden, providing ample living space. The kitchen and bathroom, though in need of updating, offer a solid foundation for customization to your taste. Outside, the property includes both front and rear gardens, offering plenty of space for gardening and outdoor activities. A garage provides secure parking and additional storage. With some renovation, this bungalow could be transformed into a comfortable and stylish home, perfectly positioned for convenient living in the heart of Burscough.