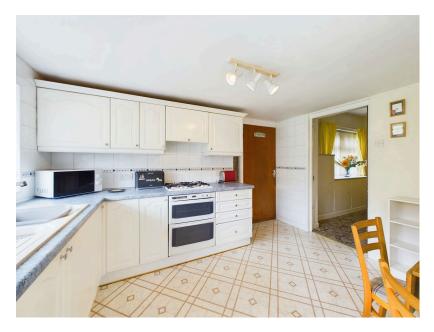

## Warpers Moss Lane, Burscough, L40 4AQ

Guide Price £315,000

- NO CHAIN!
- TWO BEDROOMS
- LIVING ROOM

DINING ROOM

DETACHED BUNGALOW

- CONSERVATORY
- FRONT AND REAR GARDEN LARGE DRIVEWAY

Situated on the sought-after Warpers Moss Lane in Burscough, this two-bedroom detached bungalow offers a fantastic opportunity to create your ideal home. While the property is in need of modernization, it boasts a wealth of potential in a prime location close to local amenities. The bungalow features a spacious living room, a separate dining room, and a bright conservatory that overlooks the rear garden, providing ample living space. The kitchen and bathroom, though in need of updating, offer a solid foundation for customization to your taste. Outside, the property includes both front and rear gardens, offering plenty of space for gardening and outdoor activities. A garage provides secure parking and additional storage. With some renovation, this bungalow could be transformed into a comfortable and stylish home, perfectly positioned for convenient living in the heart of Burscough.