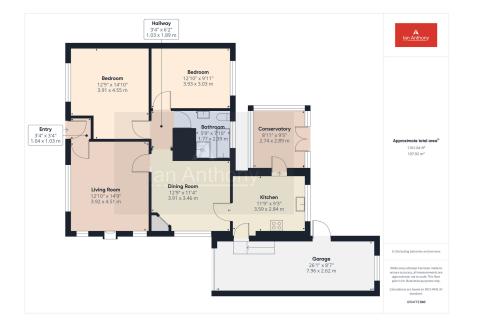

## Warpers Moss Lane, Burscough, L40 4AQ

Guide Price £315,000

- NO CHAIN!
- TWO BEDROOMS
- LIVING ROOM

DINING ROOM

DETACHED BUNGALOW

- CONSERVATORY
- FRONT AND REAR GARDEN LARGE DRIVEWAY

Situated on the sought-after Warpers Moss Lane in Burscough, this two-bedroom detached bungalow offers a fantastic opportunity to create your ideal home. While the property is in need of modernization, it boasts a wealth of potential in a prime location close to local amenities. The bungalow features a spacious living room, a separate dining room, and a bright conservatory that overlooks the rear garden, providing ample living space. The kitchen and bathroom, though in need of updating, offer a solid foundation for customization to your taste. Outside, the property includes both front and rear gardens, offering plenty of space for gardening and outdoor activities. A garage provides secure parking and additional storage. With some renovation, this bungalow could be transformed into a comfortable and stylish home, perfectly positioned for convenient living in the heart of Burscough.