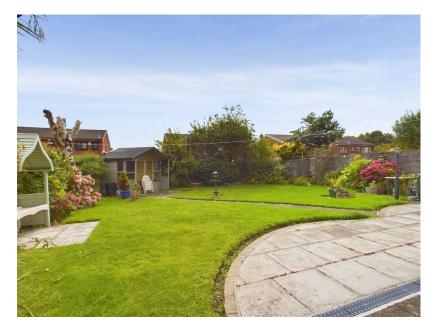

## Warpers Moss Lane, Burscough, L40 4AQ

Guide Price £315,000

- NO CHAIN!
- TWO BEDROOMS
- LIVING ROOM

DINING ROOM

DETACHED BUNGALOW

- CONSERVATORY
- FRONT AND REAR GARDEN LARGE DRIVEWAY

Situated on the sought-after Warpers Moss Lane in Burscough, this two-bedroom detached bungalow offers a fantastic opportunity to create your ideal home. While the property is in need of modernization, it boasts a wealth of potential in a prime location close to local amenities. The bungalow features a spacious living room, a separate dining room, and a bright conservatory that overlooks the rear garden, providing ample living space. The kitchen and bathroom, though in need of updating, offer a solid foundation for customization to your taste. Outside, the property includes both front and rear gardens, offering plenty of space for gardening and outdoor activities. A garage provides secure parking and additional storage. With some renovation, this bungalow could be transformed into a comfortable and stylish home, perfectly positioned for convenient living in the heart of Burscough.