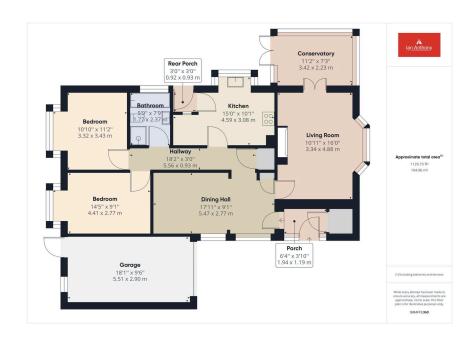

### NO UPWARD CHAIN!!

A beautifully presented link detached bungalow situated in a quiet cul-de-sac in the highly regarded area of Aughton just off Swanpool Lane. Accommodation comprises a spacious dining hall with dining area, living room, conservatory, kitchen, two good sized bedrooms and a bathroom. Outside there is a driveway providing ample space for parking, garage and maintained gardens to the front and rear. Viewing is highly recommended to see what the property has to offer.