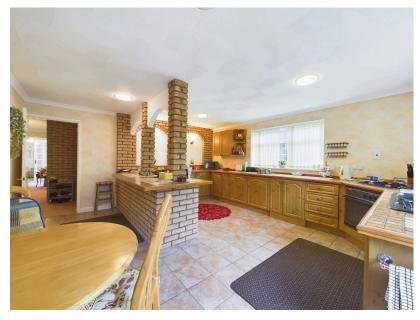

## Elmers Green, Skelmersdale, Lancashire

Guide Price £399,950

- DETACHED TRUE BUNGALOW
- DINING ROOM/BEDROOM THREE
- CONSERVATORY
- BATHROOM
- MATURE GARDENS

- LIVING ROOM
- KITCHEN / BREAKFAST ROOM
- TWO/THREE BEDROOMS
- ATTACHED GARAGE
- POPULAR RESIDENTIAL LOCATION

Superb detached residence resting on a generous sized plot surrounded by attractive established private gardens. An excellent layout provides spacious family accommodation offering a practical and flexible arrangement of space. The property comprises a living room, dining room/bedroom three, kitchen/breakfast room, conservatory, bathroom and two/three bedrooms. Outside there are mature well stocked gardens and an attached garage. The property is located in the most sought after areas of Elmers Green and must be viewed to be appreciated.