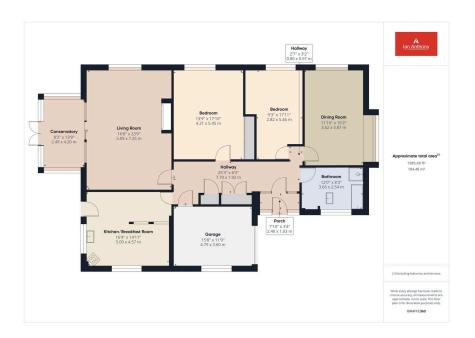

Superb detached residence resting on a generous sized plot surrounded by attractive established private gardens. An excellent layout provides spacious family accommodation offering a practical and flexible arrangement of space. The property comprises a living room, dining room/bedroom three, kitchen/breakfast room, conservatory, bathroom and two/three bedrooms. Outside there are mature well stocked gardens and an attached garage. The property is located in the most sought after areas of Elmers Green and must be viewed to be appreciated.