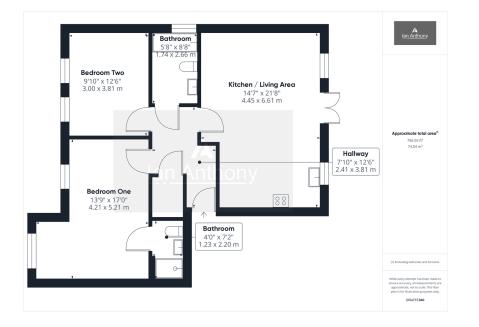

- FAMILY BATHROOM
- COMMUNAL GARDENS AND ALLOCATED PARKING

Well presented second floor apartment situated on Mill Lane, Burscough convenient for Burscough and Ormskirk town centre, all associated amenities and transport links. Accommodation comprises of an entrance hall, living area/kitchen, master bedroom with en-suite, additional bedroom and bathroom. Externally the property benefits from a balcony with views over looking the Leeds Liverpool canal, communal gardens and allocated parking. Viewings are highly recommended to appreciate what this property has to offer.