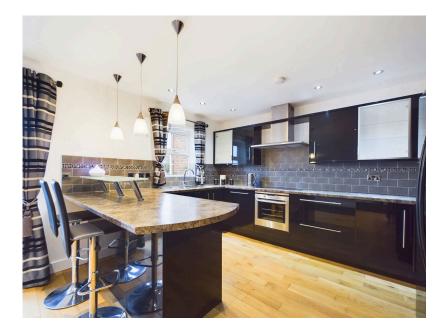

## Mill Lane,Burscough,L40 5TJ Guide Price £170,000

- NO UPWARD CHAIN
- LIVING AREA / KITCHEN
- FURTHER BEDROOM
- BALCONY
- GREAT LOCATION

- SECOND FLOOR APARTMENT
- MASTER BEDROOM WITH EN-SUITE

2 🚔 2 🚘 1

- FAMILY BATHROOM
- COMMUNAL GARDENS AND ALLOCATED PARKING

Well presented second floor apartment situated on Mill Lane, Burscough convenient for Burscough and Ormskirk town centre, all associated amenities and transport links. Accommodation comprises of an entrance hall, living area/kitchen, master bedroom with en-suite, additional bedroom and bathroom. Externally the property benefits from a balcony with views over looking the Leeds Liverpool canal, communal gardens and allocated parking. Viewings are highly recommended to appreciate what this property has to offer.