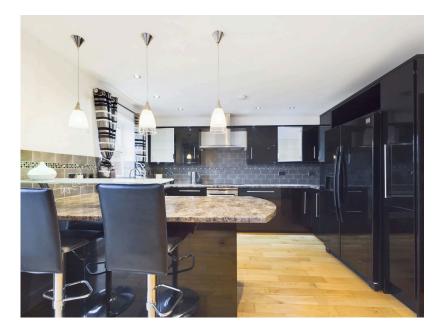

- FAMILY BATHROOM
- COMMUNAL GARDENS AND ALLOCATED PARKING

Well presented second floor apartment situated on Mill Lane, Burscough convenient for Burscough and Ormskirk town centre, all associated amenities and transport links. Accommodation comprises of an entrance hall, living area/kitchen, master bedroom with en-suite, additional bedroom and bathroom. Externally the property benefits from a balcony with views over looking the Leeds Liverpool canal, communal gardens and allocated parking. Viewings are highly recommended to appreciate what this property has to offer.