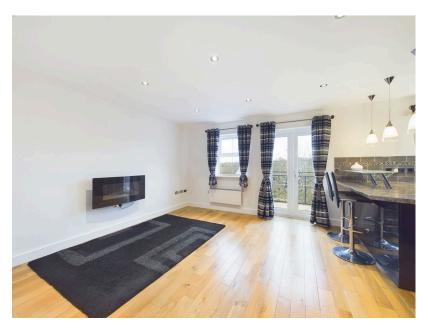

## Mill Lane,Burscough,L40 5TJ Guide Price £170,000

- NO UPWARD CHAIN
- LIVING AREA / KITCHEN
- FURTHER BEDROOM
- BALCONY
- GREAT LOCATION

- SECOND FLOOR APARTMENT
- MASTER BEDROOM WITH EN-SUITE

2 🚔 2 🚘 1

- FAMILY BATHROOM
- COMMUNAL GARDENS AND ALLOCATED PARKING

Well presented second floor apartment situated on Mill Lane, Burscough convenient for Burscough and Ormskirk town centre, all associated amenities and transport links. Accommodation comprises of an entrance hall, living area/kitchen, master bedroom with en-suite, additional bedroom and bathroom. Externally the property benefits from a balcony with views over looking the Leeds Liverpool canal, communal gardens and allocated parking. Viewings are highly recommended to appreciate what this property has to offer.