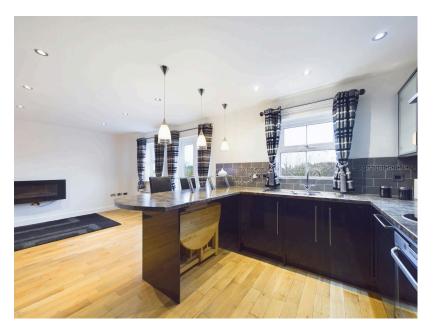

- FAMILY BATHROOM
- COMMUNAL GARDENS AND ALLOCATED PARKING

Well presented second floor apartment situated on Mill Lane, Burscough convenient for Burscough and Ormskirk town centre, all associated amenities and transport links. Accommodation comprises of an entrance hall, living area/kitchen, master bedroom with en-suite, additional bedroom and bathroom. Externally the property benefits from a balcony with views over looking the Leeds Liverpool canal, communal gardens and allocated parking. Viewings are highly recommended to appreciate what this property has to offer.