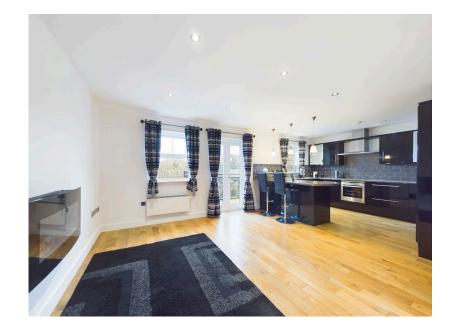

- FAMILY BATHROOM
- COMMUNAL GARDENS AND ALLOCATED PARKING

Well presented second floor apartment situated on Mill Lane, Burscough convenient for Burscough and Ormskirk town centre, all associated amenities and transport links. Accommodation comprises of an entrance hall, living area/kitchen, master bedroom with en-suite, additional bedroom and bathroom. Externally the property benefits from a balcony with views over looking the Leeds Liverpool canal, communal gardens and allocated parking. Viewings are highly recommended to appreciate what this property has to offer.