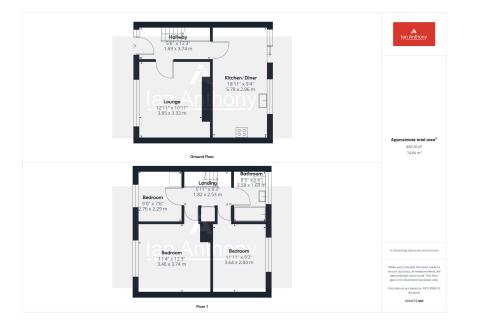

## NO UPWARD CHAIN

Terrace property situated on Sephton Drive, Ormskirk conveniently located for Ormskirk town centre, all associated amenities and transport links. Ground floor accommodation comprises of an entrance hall, living room and kitchen/diner. Whilst to the first floor there are three bedrooms and a family bathroom. Externally there is a low maintenance garden to the front aspect providing off road parking and an enclosed garden to the rear. Viewings highly recommended to appreciate what this property has to offer!