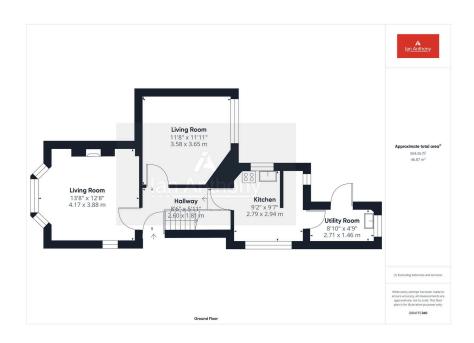

This semi-detached family home, set on a deceptively large plot in the picturesque village of Halsall, offers an outstanding opportunity for those looking to embark on a full renovation project. With no upward chain, this property provides the perfect canvas for creating a bespoke character home tailored to your personal taste.