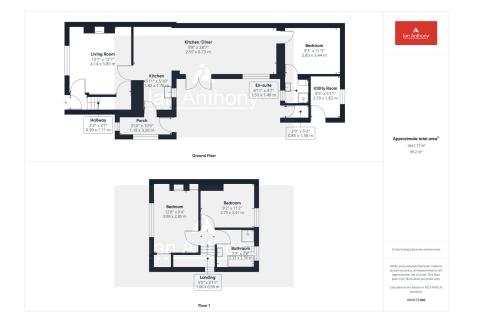

## Slate Lane, Lathom, WN8 8UY Guide Price £325,000

- NO CHAIN!
- SEMI-RURAL LOCATION
- EN SUITE
- COUNTRY STYLE FITTED KITCHEN
- DETACHED GARAGE

- BRAND NEW SEPTIC TANK
- THREE BEDROOMS
- FRONT AND REAR GARDEN
- MODERN BATHROOM
- TWO OUTBUILDINGS

Nestled along the picturesque, semi-rural Slate Lane in Lathom, this charming three-bedroom semi-detached cottage offers a blend of rustic character and modern convenience, perfect for those seeking a tranquil retreat with easy access to scenic walking trails.