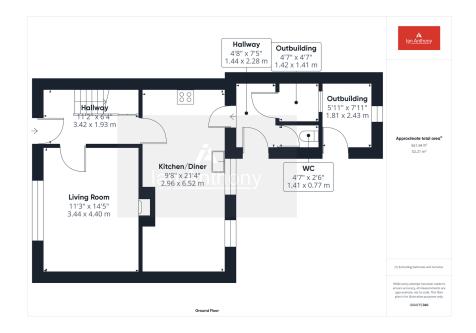

## **NO UPWARD CHAIN**

We are delighted to bring to market this three-bedroom terraced property situated on Lea Crescent, Ormskirk. The ground floor accommodation comprises a spacious living room and a kitchen/diner, perfect for family gatherings and entertaining. On the first floor, there are three well-proportioned bedrooms and a family bathroom. Outside, the property benefits from two very useful brick-built outbuildings, including a WC, a coal shed, and a storage shed. Located in a popular residential area, this property is convenient for Ormskirk town centre, shopping amenities, transport links, and schools. Viewing is essential to appreciate the full potential and charm this property has to offer!