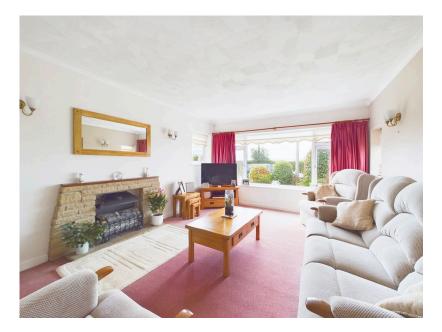

Inside, the home is well cared for and features a spacious living room, a separate dining room, a well-appointed kitchen, and a family bathroom. The layout includes one comfortable bedroom on the ground floor, with two additional generously-sized bedrooms upstairs, ideal for family living or hosting guests.