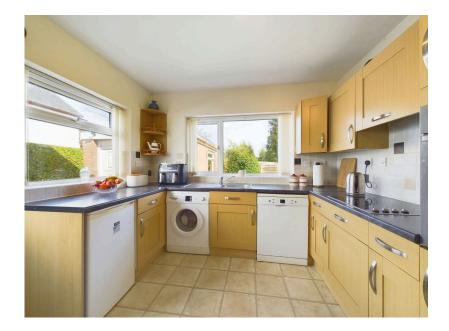

Inside, the home is well cared for and features a spacious living room, a separate dining room, a well-appointed kitchen, and a family bathroom. The layout includes one comfortable bedroom on the ground floor, with two additional generously-sized bedrooms upstairs, ideal for family living or hosting guests.