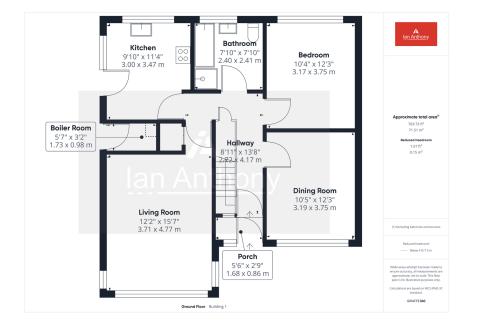

**▶** 3 **▶** 1 **№** 2

Set in the peaceful countryside of Barton, this beautifully maintained three-bedroom dormer bungalow offers stunning views of surrounding fields from both the front and rear, making it an idyllic retreat for those seeking a quiet country lifestyle. The property is flooded with natural light giving it a bright and spacious feel throughout.

Inside, the home is well cared for and features a spacious living room, a separate dining room, a well-appointed kitchen, and a family bathroom. The layout includes one comfortable bedroom on the ground floor, with two additional generously-sized bedrooms upstairs, ideal for family living or hosting guests.