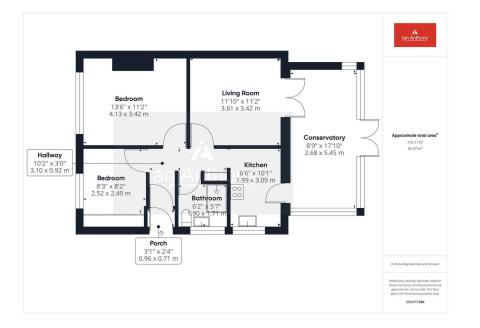

## Redwood Drive, Ormskirk, L39 3NS

Guide Price £230,000

- SEMI DETACHED BUNGALOW
- DRIVEWAY PARKING
- PRIVATE REAR GARDEN

- TWO BEDROOMS
- CLOSE PROXIMITY TO ORMSKIRK

2 1 1

SHOWER ROOM

## **NO UPWARD CHAIN!**

We are delighted to bring to market this two-bedroom semidetached bungalow situated in the ever-popular location of Redwood Drive. With close proximity to Ormskirk Town Centre and its array of amenities, including bars, Michelin-starred restaurants, and excellent transport links to Liverpool, Preston, Southport, and beyond, this property offers both convenience and charm. The ground floor accommodation briefly comprises an entrance hall, two bedrooms, a bathroom, a living room, a conservatory, and a kitchen. The exterior features a block-paved driveway and a well-maintained rear garden, providing a perfect space for outdoor relaxation and enjoyment. Viewing is essential to appreciate all that this delightful property has to offer!