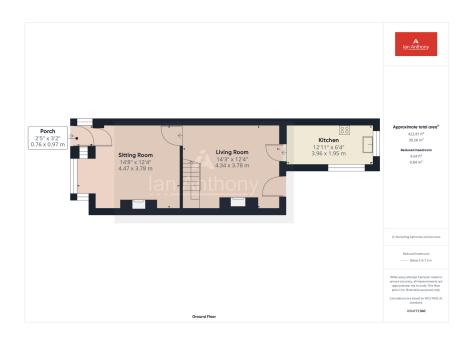

This delightful two-bedroom terraced cottage, dating back to the 1890s, is located in the highly sought-after area of Aughton. Rich in character and brimming with original features, this property offers a unique blend of historic charm and modern living. As you step inside, you'll find a cozy living space with period details that evoke the cottage's rich history, as well as a second living area with an open fire. The kitchen is well-appointed and maintains a traditional feel while offering all the conveniences of contemporary life. Upstairs, the two bedrooms are generously sized, providing a comfortable and inviting atmosphere. The bathroom is thoughtfully updated, blending style and function.