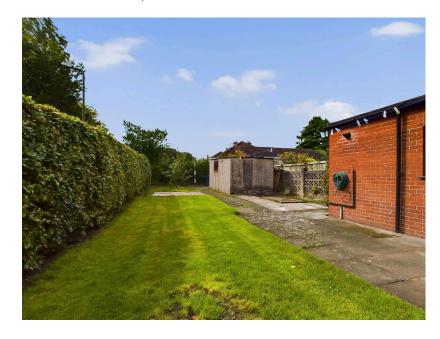

Externally, the property offers a walled front garden, a driveway to the rear, and a private, south-facing rear garden—ideal for outdoor dining and relaxation.

While the property is in need of modernisation, its character and potential make it a fantastic investment.