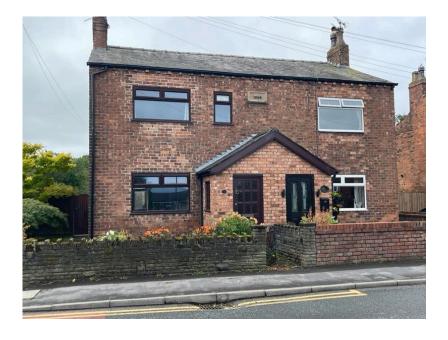

## Wigan Road, Westhead, Ormskirk, L40 6HZ

Guide Price £220,000

- SEMI DETACHED COTTAGE LIVING ROOM
- DINING ROOM KITCHEN & UTILITY AREA
- TWO BEDROOMS FAMILY BATHROOM
- FRONT & REAR GARDENS
   DRIVEWAY & DETACHED GARAGE TO REAR

Nestled in a sought-after residential area, this charming semidetached property presents an excellent opportunity for those looking to create their dream home. Conveniently located close to all local amenities, this home still retains many of its original character features, offering a glimpse into its historic charm. The ground floor comprises a welcoming living room and a feature fireplace, a spacious dining room perfect for entertaining, a kitchen with a utility area, and a pantry / cupboard. The first floor boasts two generously sized bedrooms, both filled with natural light, and a large family bathroom with potential for modern upgrades.