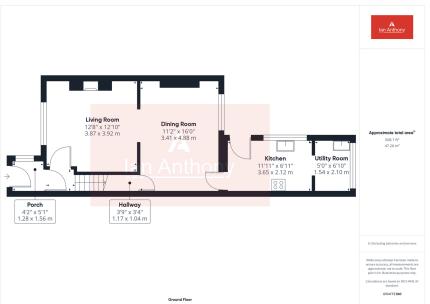

Nestled in a sought-after residential area, this charming semidetached property presents an excellent opportunity for those looking to create their dream home. Conveniently located close to all local amenities, this home still retains many of its original character features, offering a glimpse into its historic charm. The ground floor comprises a welcoming living room and a feature fireplace, a spacious dining room perfect for entertaining, a kitchen with a utility area, and a pantry / cupboard. The first floor boasts two generously sized bedrooms, both filled with natural light, and a large family bathroom with potential for modern upgrades.

Externally, the property offers a walled front garden, a driveway to the rear, and a private, south-facing rear garden—ideal for outdoor dining and relaxation.

While the property is in need of modernisation, its character and potential make it a fantastic investment.