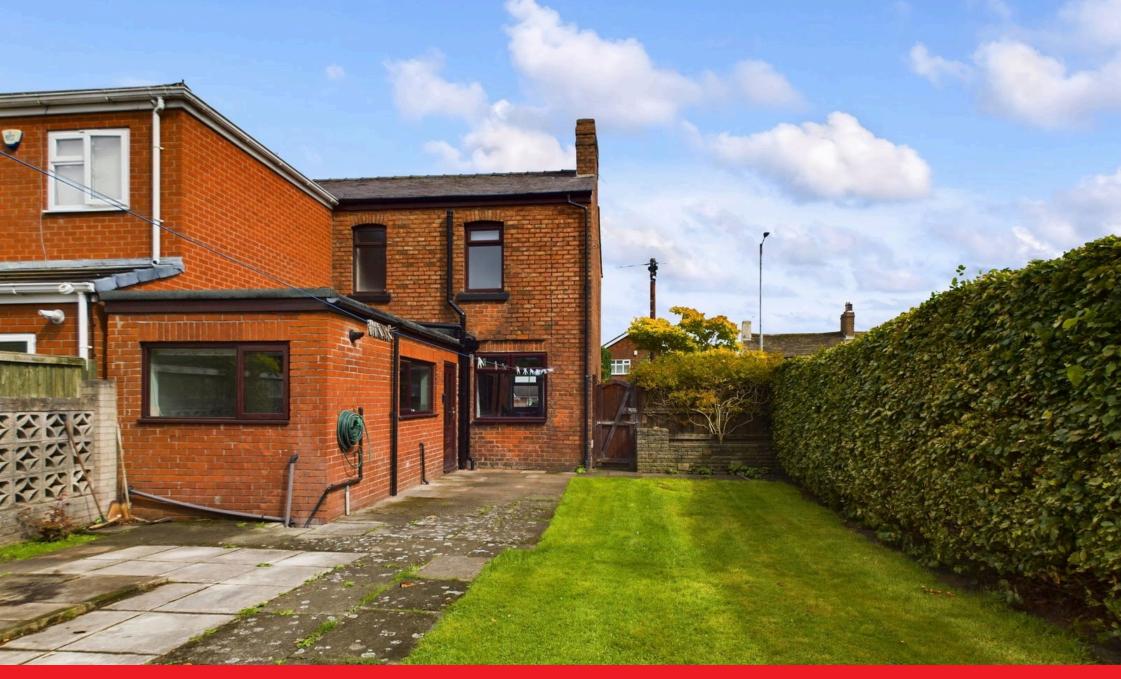

## Wigan Road, Westhead, Ormskirk, L40 6HZ

Guide Price £220,000

- SEMI DETACHED COTTAGE LIVING ROOM
- DINING ROOM KITCHEN & UTILITY AREA
- TWO BEDROOMS FAMILY BATHROOM
- FRONT & REAR GARDENS
   DRIVEWAY & DETACHED GARAGE TO REAR

Nestled in a sought-after residential area, this charming semidetached property presents an excellent opportunity for those looking to create their dream home. Conveniently located close to all local amenities, this home still retains many of its original character features, offering a glimpse into its historic charm. The ground floor comprises a welcoming living room and a feature fireplace, a spacious dining room perfect for entertaining, a kitchen with a utility area, and a pantry / cupboard. The first floor boasts two generously sized bedrooms, both filled with natural light, and a large family bathroom with potential for modern upgrades.

Externally, the property offers a walled front garden, a driveway to the rear, and a private, south-facing rear garden—ideal for outdoor dining and relaxation.

While the property is in need of modernisation, its character and potential make it a fantastic investment.