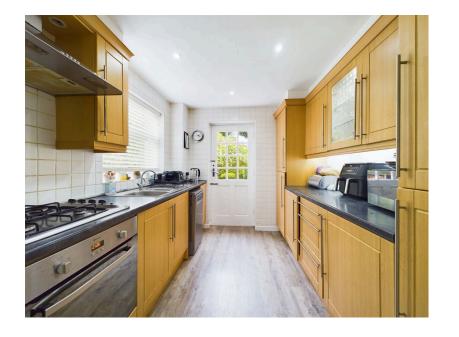

Situated in the desirable Derby Hill Crescent, this charming fourbedroom detached home offers the perfect blend of modern living and convenience, just a short stroll from Ormskirk town centre and train station. With excellent rail links to both Liverpool city centre and Preston, commuting has never been easier. The property boasts a spacious master bedroom, complete with an en-suite and a walk-in wardrobe. All four bedrooms are equipped with built-in wardrobes, providing ample storage space throughout. On the ground floor, you'll find a warm and inviting living room featuring a cosy log burner, which leads seamlessly into the dining room - perfect for family meals or entertaining guests. The well-appointed kitchen opens out onto a private, non-overlooked rear garden, offering an ideal space for outdoor relaxation or social gatherings. A large front garden with a driveway completes the exterior of this impressive home, providing convenient off-road parking.