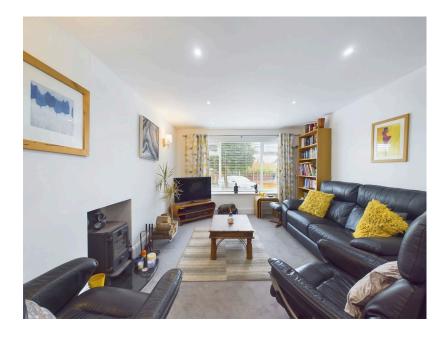

Situated in the desirable Derby Hill Crescent, this charming fourbedroom detached home offers the perfect blend of modern living and convenience, just a short stroll from Ormskirk town centre and train station. With excellent rail links to both Liverpool city centre and Preston, commuting has never been easier. The property boasts a spacious master bedroom, complete with an en-suite and a walk-in wardrobe. All four bedrooms are equipped with built-in wardrobes, providing ample storage space throughout. On the ground floor, you'll find a warm and inviting living room featuring a cosy log burner, which leads seamlessly into the dining room - perfect for family meals or entertaining guests. The well-appointed kitchen opens out onto a private, non-overlooked rear garden, offering an ideal space for outdoor relaxation or social gatherings. A large front garden with a driveway completes the exterior of this impressive home, providing convenient off-road parking.