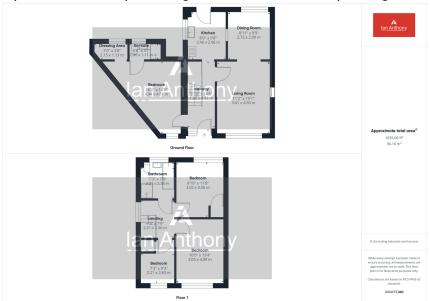

Situated in the desirable Derby Hill Crescent, this charming fourbedroom detached home offers the perfect blend of modern living and convenience, just a short stroll from Ormskirk town centre and train station. With excellent rail links to both Liverpool city centre and Preston, commuting has never been easier. The property boasts a spacious master bedroom, complete with an en-suite and a walk-in wardrobe. All four bedrooms are equipped with built-in wardrobes, providing ample storage space throughout. On the ground floor, you'll find a warm and inviting living room featuring a cosy log burner, which leads seamlessly into the dining room - perfect for family meals or entertaining guests. The well-appointed kitchen opens out onto a private, non-overlooked rear garden, offering an ideal space for outdoor relaxation or social gatherings. A large front garden with a driveway completes the exterior of this impressive home, providing convenient off-road parking.