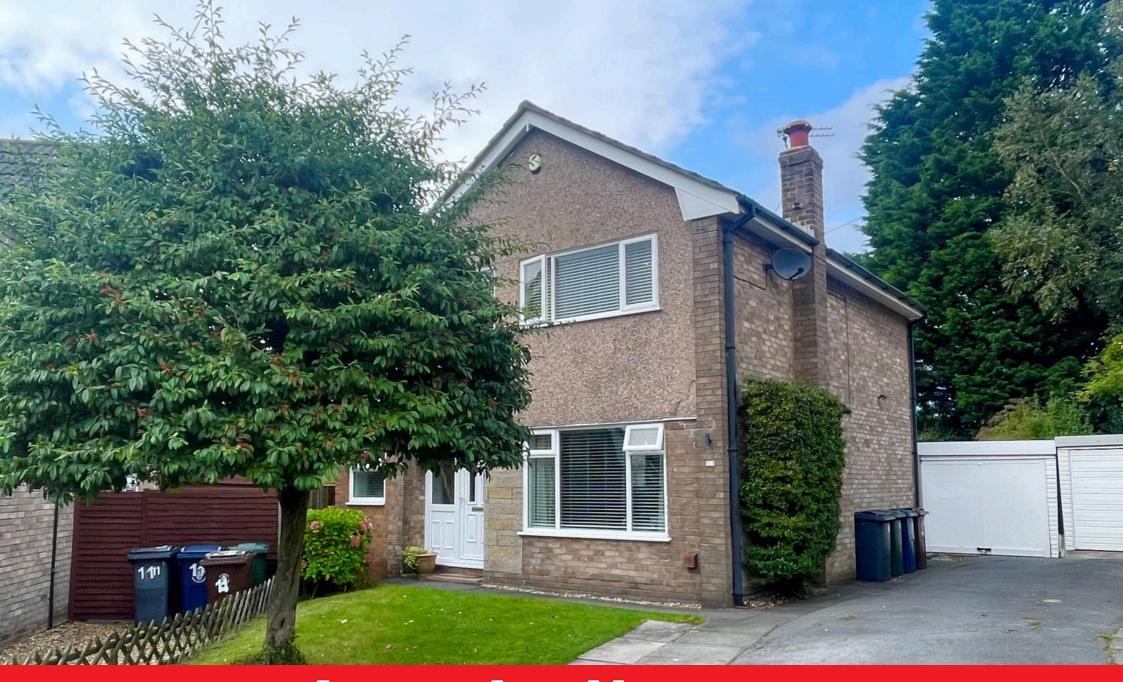

## Derby Hill Crescent, Ormskirk, L39 2XJ

Guide Price £315,000

- FOUR BEDROOMS
- EN SUITE
- LIVING ROOM WITH LOG BURNER
- GARAGE

- DETACHED
- FITTED WARDOBES IN EVERY BEDROOM
- FRONT AND REAR GARDEN
- DINING ROOM

Situated in the desirable Derby Hill Crescent, this charming fourbedroom detached home offers the perfect blend of modern living and convenience, just a short stroll from Ormskirk town centre and train station. With excellent rail links to both Liverpool city centre and Preston, commuting has never been easier. The property boasts a spacious master bedroom, complete with an en-suite and a walk-in wardrobe. All four bedrooms are equipped with built-in wardrobes, providing ample storage space throughout. On the ground floor, you'll find a warm and inviting living room featuring a cosy log burner, which leads seamlessly into the dining room - perfect for family meals or entertaining guests. The well-appointed kitchen opens out onto a private, non-overlooked rear garden, offering an ideal space for outdoor relaxation or social gatherings. A large front garden with a driveway completes the exterior of this impressive home, providing convenient off-road parking.