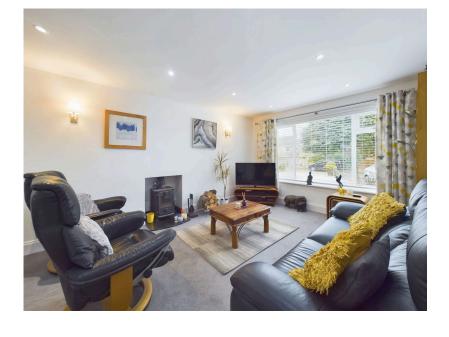

Situated in the desirable Derby Hill Crescent, this charming fourbedroom detached home offers the perfect blend of modern living and convenience, just a short stroll from Ormskirk town centre and train station. With excellent rail links to both Liverpool city centre and Preston, commuting has never been easier. The property boasts a spacious master bedroom, complete with an en-suite and a walk-in wardrobe. All four bedrooms are equipped with built-in wardrobes, providing ample storage space throughout. On the ground floor, you'll find a warm and inviting living room featuring a cosy log burner, which leads seamlessly into the dining room - perfect for family meals or entertaining guests. The well-appointed kitchen opens out onto a private, non-overlooked rear garden, offering an ideal space for outdoor relaxation or social gatherings. A large front garden with a driveway completes the exterior of this impressive home, providing convenient off-road parking.