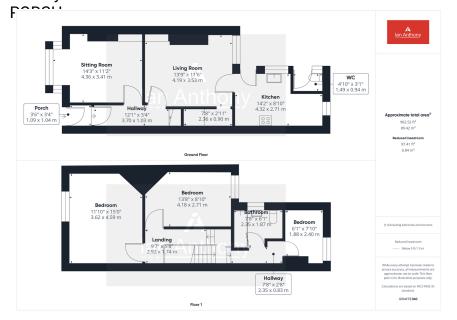

## **Derby Street, Ormskirk, L39 2DE** Guide Price £175,000

- NO ONWARD CHAIN!
- THREE BEDROOMS
- ORMSKIRK PRIMARY SCHOOL WITHIN WALKING DISTANCE
- CLOSE TO ORMSKIRK TOWN CENTRE
- SOUTH FACING GARDEN
- FAMILY BATHROOM

🛤 3 🚰 2 🚘 2

Located on Derby Street in the heart of Ormskirk, this wellpresented three-bedroom home offers the perfect balance of convenience and comfort. Just a short walk from local amenities, including shops, cafes, and restaurants, as well as excellent transport links from the nearby train and bus stations with direct routes to Liverpool and Preston.

The property features three bedrooms, a family bathroom, and two reception rooms offering plenty of living space for families or professionals. The south-facing yard provides a sunny, private outdoor space to relax.