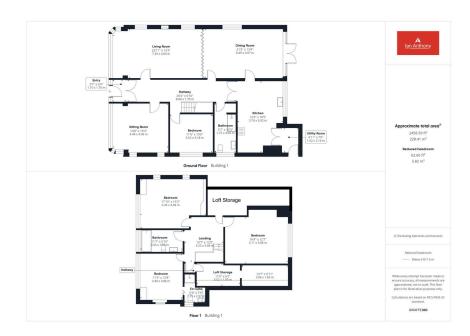

## **SUMMARY**

A beautiful 4 bedroom detached property situated on approx. 1 acre in the sought-after area of Halsall, offers a blend of modern comfort and countryside charm. Ground floor comprises a lounge, dining room, sitting room/playroom, kitchen, bathroom and ground floor bedroom whilst to the first floor there are three further bedrooms, ensuite and a family bathroom. Outside there are gardens and a paddock with wonderful views over surrounding countryside.