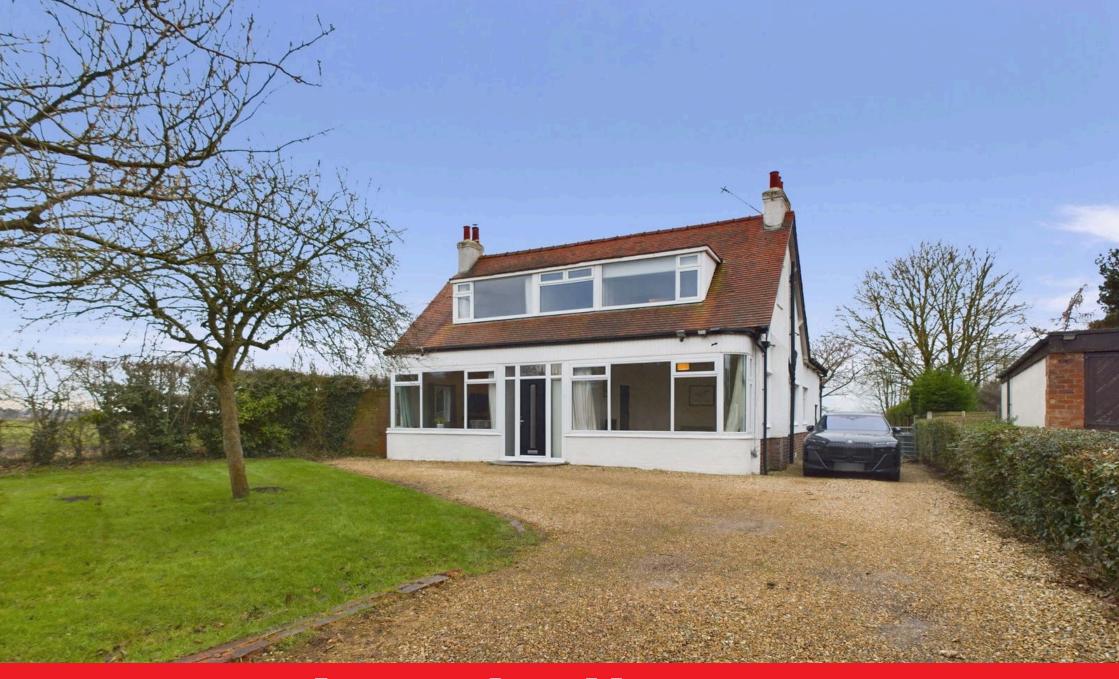

## Ian Anthony The Estate Agents

- DELIGHTFUL DETACHED PROPERTY
- FITTED KITCHEN
- THREE FURTHER BEDROOMS
- SEMI RURAL LOCATION
- STORE ROOM/GARAGE

- THREE RECEPTION ROOMS
- GROUND FLOOR BEDROOM & SHOWER ROOM
- ENSUITE & BATHROOM
- APPROX 1 ACRE PLOT WITH PADDOCK
- WONDERFUL GARDENS FRONT & REAR

## **SUMMARY**

A beautiful 4 bedroom detached property situated on approx. 1 acre in the sought-after area of Halsall, offers a blend of modern comfort and countryside charm. Ground floor comprises a lounge, dining room, sitting room/playroom, kitchen, bathroom and ground floor bedroom whilst to the first floor there are three further bedrooms, ensuite and a family bathroom. Outside there are gardens and a paddock with wonderful views over surrounding countryside.