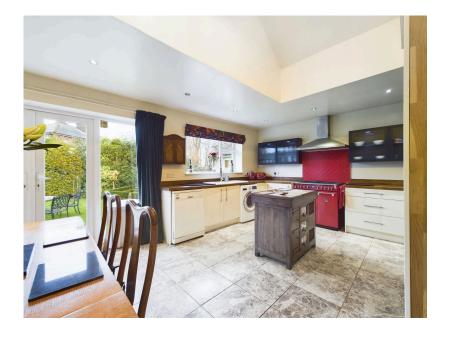

## NO UPWARD CHAIN

This attractive and traditional bay-fronted property is located in a highly sought-after area, offering convenient access to the picturesque villages of Grappenhall and Stockton Heath. Set alongside the Bridgewater Canal, the location boasts a blend of charm and convenience, with easy access to local amenities along Chester Road. The property presents a traditional exterior with brick and rendered elevations, complemented by a generous extension that enhances the flexibility of its living spaces preserving much of the home's original character and period charm. The downstairs accommodation includes a pleasant living room, an impressive open-plan kitchen/family room, an excellent size master bedroom and two well-proportioned double bedrooms, a family bathroom, and a modern en-suite. The first floor offers an additional bedroom currently used as a lounge area, a storage room and office