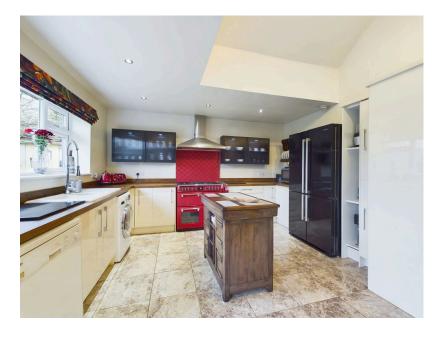

## NO UPWARD CHAIN

This attractive and traditional bay-fronted property is located in a highly sought-after area, offering convenient access to the picturesque villages of Grappenhall and Stockton Heath. Set alongside the Bridgewater Canal, the location boasts a blend of charm and convenience, with easy access to local amenities along Chester Road. The property presents a traditional exterior with brick and rendered elevations, complemented by a generous extension that enhances the flexibility of its living spaces preserving much of the home's original character and period charm. The downstairs accommodation includes a pleasant living room, an impressive open-plan kitchen/family room, an excellent size master bedroom and two well-proportioned double bedrooms, a family bathroom, and a modern en-suite. The first floor offers an additional bedroom currently used as a lounge area, a storage room and office