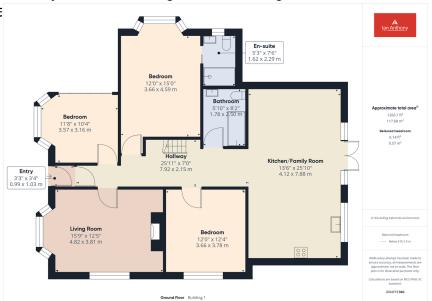

## NO UPWARD CHAIN

This attractive and traditional bay-fronted property is located in a highly sought-after area, offering convenient access to the picturesque villages of Grappenhall and Stockton Heath. Set alongside the Bridgewater Canal, the location boasts a blend of charm and convenience, with easy access to local amenities along Chester Road. The property presents a traditional exterior with brick and rendered elevations, complemented by a generous extension that enhances the flexibility of its living spaces preserving much of the home's original character and period charm. The downstairs accommodation includes a pleasant living room, an impressive open-plan kitchen/family room, an excellent size master bedroom and two well-proportioned double bedrooms, a family bathroom, and a modern en-suite. The first floor offers an additional bedroom currently used as a lounge area, a storage room and office