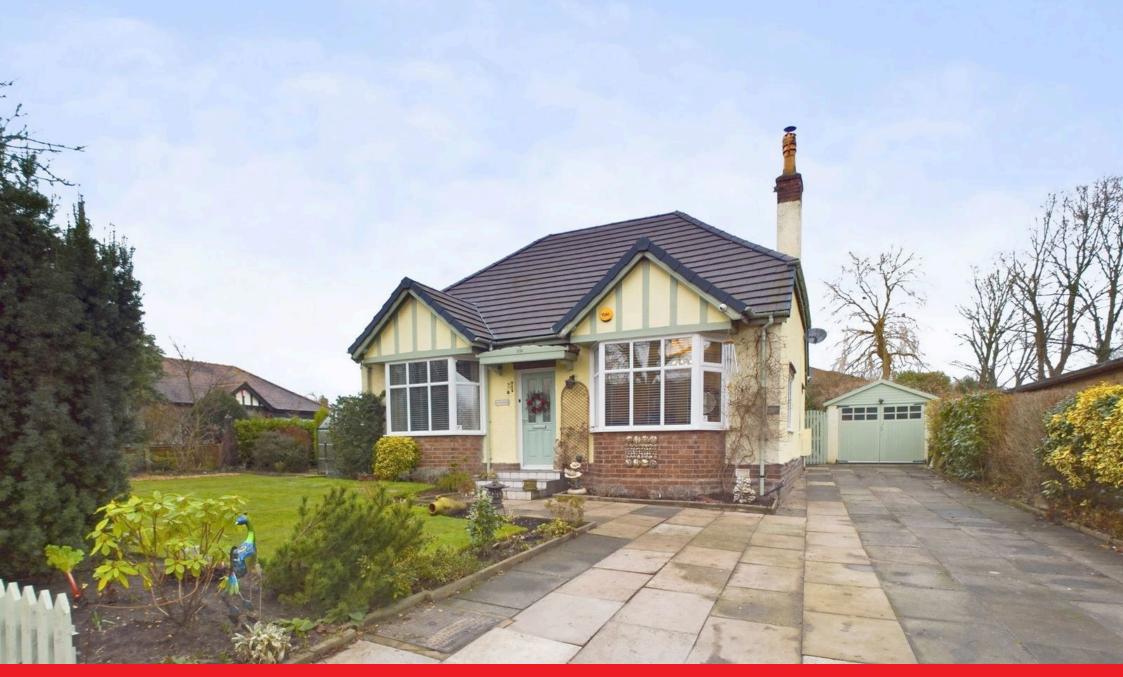

## Chester Road, Grappenhall, Warrington, WA4 2QE

Offers Over £550,000

- NO UPWARD CHAIN
- KITCHEN / FAMILY ROOM
- FOUR DOUBLE BEDROOMS
- OFFICE & STORE ROOM
- MATURE GARDENS & DRIVEWAY

- A TRADITIONAL BAY FRONTED DETACHED BUNGALOW
- LIVING ROOM, LOUNGE AREA
- FAMILY BATHROOM
- NEWLY TILED ROOF
- DESIRABLE RESIDENTIAL LOCATION

## NO UPWARD CHAIN

This attractive and traditional bay-fronted property is located in a highly sought-after area, offering convenient access to the picturesque villages of Grappenhall and Stockton Heath. Set alongside the Bridgewater Canal, the location boasts a blend of charm and convenience, with easy access to local amenities along Chester Road. The property presents a traditional exterior with brick and rendered elevations, complemented by a generous extension that enhances the flexibility of its living spaces preserving much of the home's original character and period charm. The downstairs accommodation includes a pleasant living room, an impressive open-plan kitchen/family room, an excellent size master bedroom and two well-proportioned double bedrooms, a family bathroom, and a modern en-suite. The first floor offers an additional bedroom currently used as a lounge area, a storage room and office