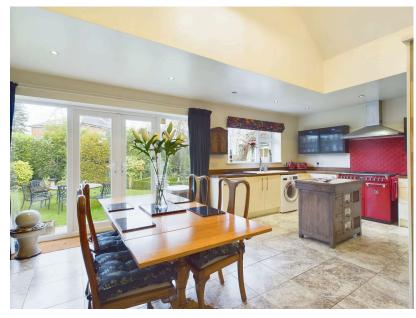

## NO UPWARD CHAIN

This attractive and traditional bay-fronted property is located in a highly sought-after area, offering convenient access to the picturesque villages of Grappenhall and Stockton Heath. Set alongside the Bridgewater Canal, the location boasts a blend of charm and convenience, with easy access to local amenities along Chester Road. The property presents a traditional exterior with brick and rendered elevations, complemented by a generous extension that enhances the flexibility of its living spaces preserving much of the home's original character and period charm. The downstairs accommodation includes a pleasant living room, an impressive open-plan kitchen/family room, an excellent size master bedroom and two well-proportioned double bedrooms, a family bathroom, and a modern en-suite. The first floor offers an additional bedroom currently used as a lounge area, a storage room and office