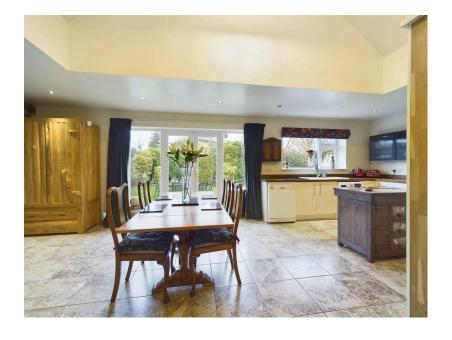

## NO UPWARD CHAIN

This attractive and traditional bay-fronted property is located in a highly sought-after area, offering convenient access to the picturesque villages of Grappenhall and Stockton Heath. Set alongside the Bridgewater Canal, the location boasts a blend of charm and convenience, with easy access to local amenities along Chester Road. The property presents a traditional exterior with brick and rendered elevations, complemented by a generous extension that enhances the flexibility of its living spaces preserving much of the home's original character and period charm. The downstairs accommodation includes a pleasant living room, an impressive open-plan kitchen/family room, an excellent size master bedroom and two well-proportioned double bedrooms, a family bathroom, and a modern en-suite. The first floor offers an additional bedroom currently used as a lounge area, a storage room and office