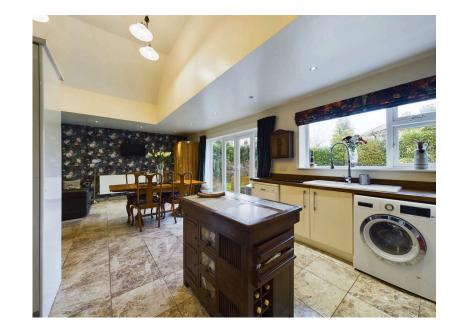

## NO UPWARD CHAIN

This attractive and traditional bay-fronted property is located in a highly sought-after area, offering convenient access to the picturesque villages of Grappenhall and Stockton Heath. Set alongside the Bridgewater Canal, the location boasts a blend of charm and convenience, with easy access to local amenities along Chester Road. The property presents a traditional exterior with brick and rendered elevations, complemented by a generous extension that enhances the flexibility of its living spaces preserving much of the home's original character and period charm. The downstairs accommodation includes a pleasant living room, an impressive open-plan kitchen/family room, an excellent size master bedroom and two well-proportioned double bedrooms, a family bathroom, and a modern en-suite. The first floor offers an additional bedroom currently used as a lounge area, a storage room and office