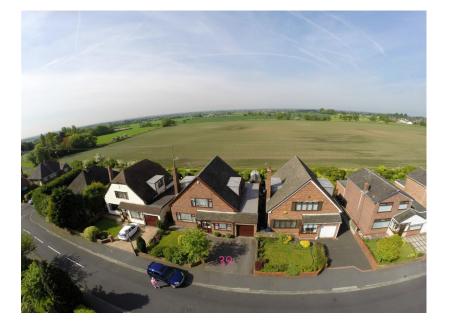

Nestled in the sought-after Sefton Gardens, Aughton, this spacious four-bedroom detached property offers an exciting opportunity to create your dream home. Boasting an enviable location, it is within walking distance of the renowned Michelinstarred Moor Hall restaurant and a short stroll from Town Green train station, providing direct links to Liverpool Central and Ormskirk. The area is well-served by local amenities, including a convenience store, bar, butchers, coffee shop, and salon. The property itself features a bright living room, a separate dining room, a convenient downstairs bathroom, and a utility room. A large garage with full electricity is ideal for storage or potential conversion. There are four well-sized bedrooms and a family bathroom. Enjoy stunning views of open farmland, with the Welsh hills visible from the southwest-facing garden, making this home a peaceful retreat.