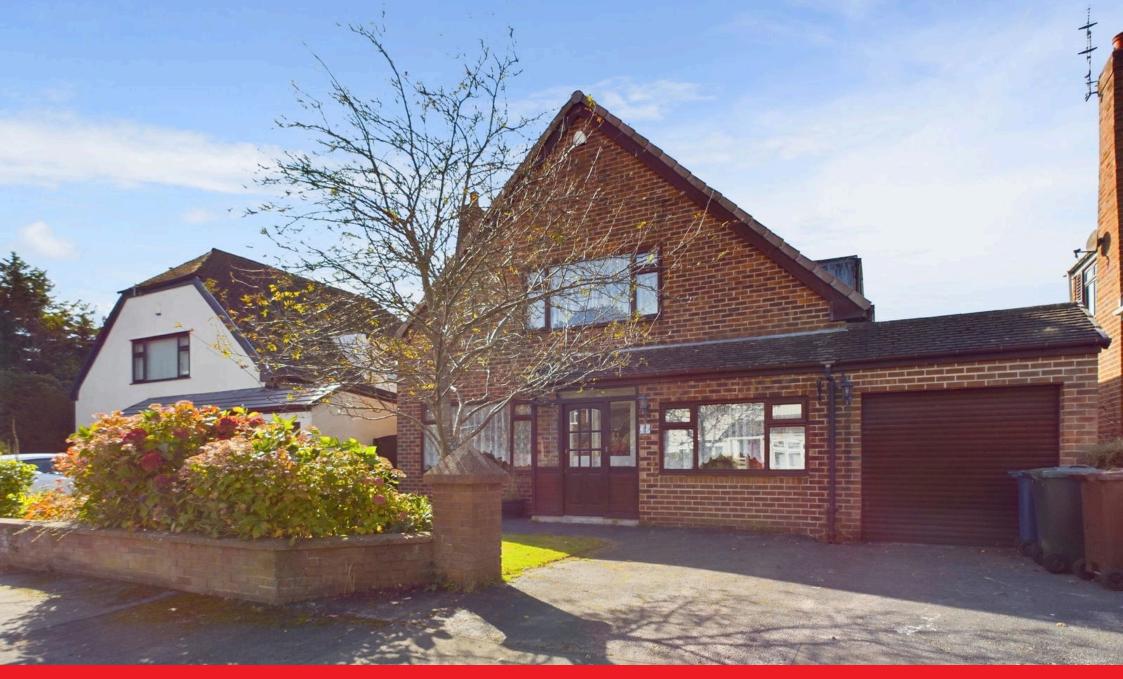

## Sefton Gardens, Aughton, L39 6RY

Guide Price £450,000

- NO UPWARD CHAIN!
- DETACHED
- SOUTHWEST FACING GARDEN
- TWO BATHROOMS
- DINING ROOM

- FOUR BEDROOMS
- LARGE GARAGE
- BEAUTIFUL VIEWS FROM REAR OF PROPERTY
- UTILITY
- DESIRABLE AUGHTON AREA

Nestled in the sought-after Sefton Gardens, Aughton, this spacious four-bedroom detached property offers an exciting opportunity to create your dream home. Boasting an enviable location, it is within walking distance of the renowned Michelinstarred Moor Hall restaurant and a short stroll from Town Green train station, providing direct links to Liverpool Central and Ormskirk. The area is well-served by local amenities, including a convenience store, bar, butchers, coffee shop, and salon. The property itself features a bright living room, a separate dining room, a convenient downstairs bathroom, and a utility room. A large garage with full electricity is ideal for storage or potential conversion. There are four well-sized bedrooms and a family bathroom. Enjoy stunning views of open farmland, with the Welsh hills visible from the southwest-facing garden, making this home a peaceful retreat.