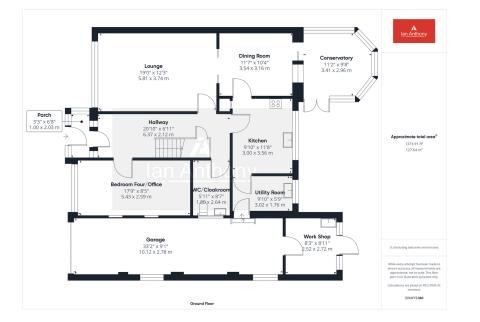

## Sefton Gardens, Aughton, L39 6RY

Guide Price £450,000

- NO UPWARD CHAIN!
- DETACHED
- SOUTHWEST FACING GARDEN
- TWO BATHROOMS
- DINING ROOM

- FOUR BEDROOMS
- LARGE GARAGE
- BEAUTIFUL VIEWS FROM REAR OF PROPERTY
- UTILITY
- DESIRABLE AUGHTON AREA

Nestled in the sought-after Sefton Gardens, Aughton, this spacious four-bedroom detached property offers an exciting opportunity to create your dream home. Boasting an enviable location, it is within walking distance of the renowned Michelinstarred Moor Hall restaurant and a short stroll from Town Green train station, providing direct links to Liverpool Central and Ormskirk. The area is well-served by local amenities, including a convenience store, bar, butchers, coffee shop, and salon. The property itself features a bright living room, a separate dining room, a convenient downstairs bathroom, and a utility room. A large garage with full electricity is ideal for storage or potential conversion. There are four well-sized bedrooms and a family bathroom. Enjoy stunning views of open farmland, with the Welsh hills visible from the southwest-facing garden, making this home a peaceful retreat.