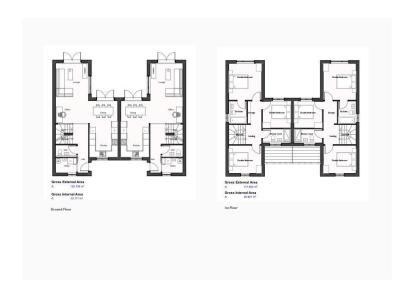

## Liverpool Road South, Burscough, L40 7SU

Guide Price £825,000

- DEVELOPMENT OPPORTUNITY
- 8 SEMI-DETACHED PROPERTIES & 1 DETACHED PROPERTY
- KITCHEN/DINER
- SHOWER ROOM
- POPULAR RESIDENTIAL LOCATION

- FULL PLANNING PERMSISSION
- LIVING ROOM
- THREE DOUBLE BEDROOMS
- GARDENS FRONT & REAR

## RESIDENTIAL DEVELOPMENT OPPORTUNITY NOT TO BE MISSED!!

An exciting opportunity to purchase a prime development site in the highly sought-after residential area of Burscough. The land comes with full planning permission for the construction of 8 semi-detached properties and 1 detached property, making it an ideal investment for developers looking to capitalise on this desirable location.