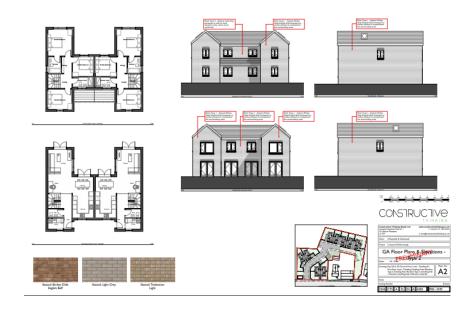

## Liverpool Road South, Burscough, L40 7SU

Guide Price £825,000

- DEVELOPMENT OPPORTUNITY
- 8 SEMI-DETACHED PROPERTIES & 1 DETACHED PROPERTY
- KITCHEN/DINER
- SHOWER ROOM
- POPULAR RESIDENTIAL LOCATION

- FULL PLANNING PERMSISSION
- LIVING ROOM
- THREE DOUBLE BEDROOMS
- GARDENS FRONT & REAR

## RESIDENTIAL DEVELOPMENT OPPORTUNITY NOT TO BE MISSED!!

An exciting opportunity to purchase a prime development site in the highly sought-after residential area of Burscough. The land comes with full planning permission for the construction of 8 semi-detached properties and 1 detached property, making it an ideal investment for developers looking to capitalise on this desirable location.