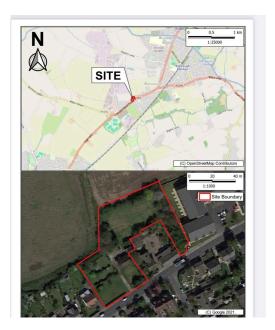

## RESIDENTIAL DEVELOPMENT OPPORTUNITY NOT TO BE MISSED!!

An exciting opportunity to purchase a prime development site in the highly sought-after residential area of Burscough. The land comes with full planning permission for the construction of 8 semi-detached properties and 1 detached property, making it an ideal investment for developers looking to capitalise on this desirable location.