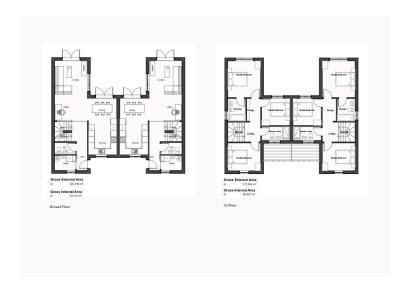

## Liverpool Road South, Burscough, L40 7SU

Guide Price £825,000

- DEVELOPMENT OPPORTUNITY
- 8 SEMI-DETACHED PROPERTIES & 1 DETACHED PROPERTY
- KITCHEN/DINER
- SHOWER ROOM
- POPULAR RESIDENTIAL LOCATION

- FULL PLANNING PERMSISSION
- LIVING ROOM
- THREE DOUBLE BEDROOMS
- GARDENS FRONT & REAR

## RESIDENTIAL DEVELOPMENT OPPORTUNITY NOT TO BE MISSED!!

An exciting opportunity to purchase a prime development site in the highly sought-after residential area of Burscough. The land comes with full planning permission for the construction of 8 semi-detached properties and 1 detached property, making it an ideal investment for developers looking to capitalise on this desirable location.