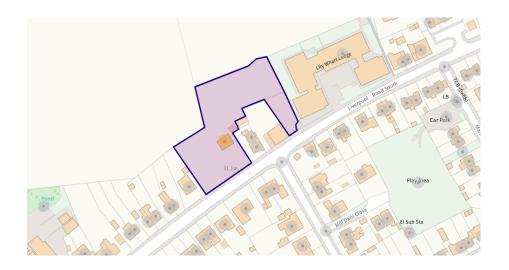

## RESIDENTIAL DEVELOPMENT OPPORTUNITY NOT TO BE MISSED!!

An exciting opportunity to purchase a prime development site in the highly sought-after residential area of Burscough. The land comes with full planning permission for the construction of 8 semi-detached properties and 1 detached property, making it an ideal investment for developers looking to capitalise on this desirable location.