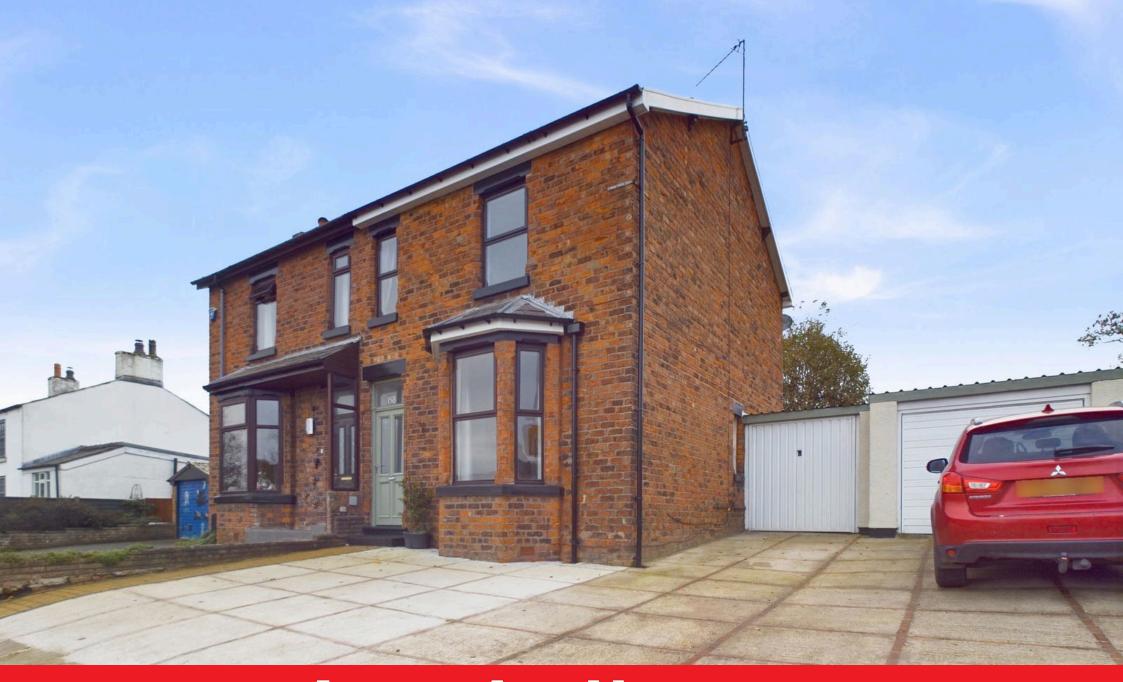

## Liverpool Road South, Burscough, L40 7TB

Guide Price £265,000

- NO ONWARD CHAIN!
- SOUTH WEST FACING GARDEN
- DOUBLE GARAGE
- SUMMER HOUSE

- THREE LARGE BEDROOMS
- LARGE DRIVEWAY
- UTILITY
- MODERN FITTED BATHROOM

Welcome to this charming three-bedroom semi-detached home on Liverpool Road South, nestled in the heart of the thriving village of Burscough, just north of Ormskirk in West Lancashire. Burscough is a vibrant community, boasting the popular Burscough Wharf, where you'll find a delightful array of restaurants, shops, and local attractions, alongside the scenic Leeds and Liverpool Canal, which lends a beautiful backdrop to the village atmosphere. The property features a generously sized, south-facing garden—a true outdoor haven complete with a greenhouse, a cozy summerhouse, and convenient access to a double garage. The driveway is spacious enough to accommodate multiple vehicles, enhancing both functionality and curb appeal. Inside, the ground floor presents two inviting reception rooms, perfect for relaxation or entertaining. The kitchen, utility room, and a downstairs bathroom provide practical family living spaces.