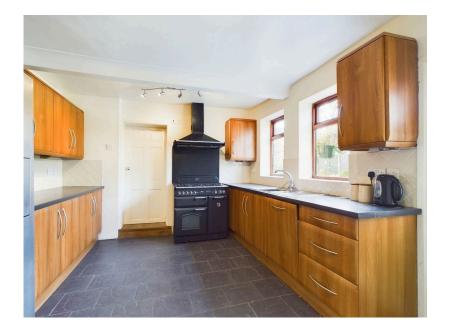

Welcome to this charming three-bedroom semi-detached home on Liverpool Road South, nestled in the heart of the thriving village of Burscough, just north of Ormskirk in West Lancashire. Burscough is a vibrant community, boasting the popular Burscough Wharf, where you'll find a delightful array of restaurants, shops, and local attractions, alongside the scenic Leeds and Liverpool Canal, which lends a beautiful backdrop to the village atmosphere. The property features a generously sized, south-facing garden—a true outdoor haven complete with a greenhouse, a cozy summerhouse, and convenient access to a double garage. The driveway is spacious enough to accommodate multiple vehicles, enhancing both functionality and curb appeal. Inside, the ground floor presents two inviting reception rooms, perfect for relaxation or entertaining. The kitchen, utility room, and a downstairs bathroom provide practical family living spaces.