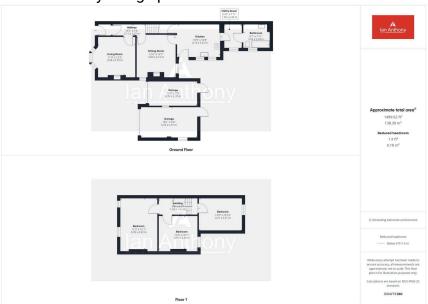

Welcome to this charming three-bedroom semi-detached home on Liverpool Road South, nestled in the heart of the thriving village of Burscough, just north of Ormskirk in West Lancashire. Burscough is a vibrant community, boasting the popular Burscough Wharf, where you'll find a delightful array of restaurants, shops, and local attractions, alongside the scenic Leeds and Liverpool Canal, which lends a beautiful backdrop to the village atmosphere. The property features a generously sized, south-facing garden—a true outdoor haven complete with a greenhouse, a cozy summerhouse, and convenient access to a double garage. The driveway is spacious enough to accommodate multiple vehicles, enhancing both functionality and curb appeal. Inside, the ground floor presents two inviting reception rooms, perfect for relaxation or entertaining. The kitchen, utility room, and a downstairs bathroom provide practical family living spaces.