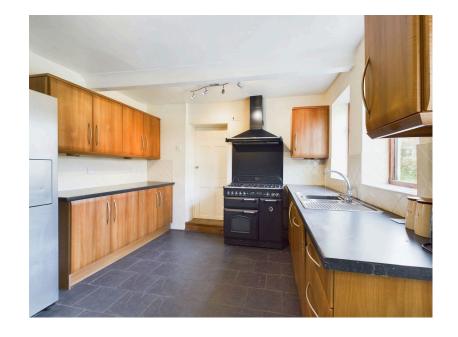

Welcome to this charming three-bedroom semi-detached home on Liverpool Road South, nestled in the heart of the thriving village of Burscough, just north of Ormskirk in West Lancashire. Burscough is a vibrant community, boasting the popular Burscough Wharf, where you'll find a delightful array of restaurants, shops, and local attractions, alongside the scenic Leeds and Liverpool Canal, which lends a beautiful backdrop to the village atmosphere. The property features a generously sized, south-facing garden—a true outdoor haven complete with a greenhouse, a cozy summerhouse, and convenient access to a double garage. The driveway is spacious enough to accommodate multiple vehicles, enhancing both functionality and curb appeal. Inside, the ground floor presents two inviting reception rooms, perfect for relaxation or entertaining. The kitchen, utility room, and a downstairs bathroom provide practical family living spaces.