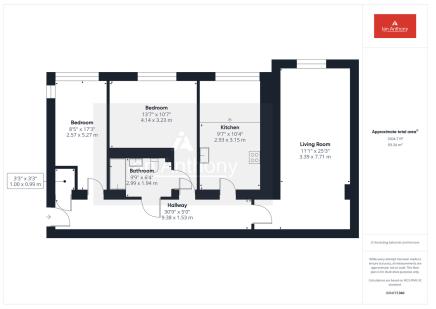

**GROUNDS** 

Located in the prestigious Grammar School Court on Ruff Lane, this charming two-bedroom ground floor apartment offers character-filled living in a prime Ormskirk location. Just a short walk from Ormskirk town centre, residents have convenient access to a variety of shops, restaurants, bars, cafes, and the nearby train station with direct links to Liverpool city centre and Preston. Inside, the apartment boasts two spacious bedrooms, a well-appointed bathroom, a bright kitchen/diner, and a large, inviting living space—ideal for relaxation and entertaining. The property exudes character, blending modern comforts with classic appeal, and is surrounded by beautifully maintained communal gardens, providing a peaceful setting to enjoy the outdoors. An allocated parking space is included, adding further convenience. This apartment offers a wonderful opportunity for those seeking stylish and comfortable living in one of Ormskirk's most desirable areas.