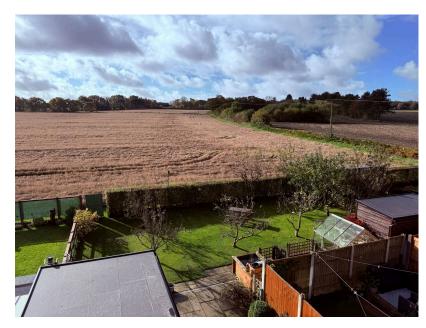

## NO UPWARD CHAIN

Well presented semi-detached family home situated on Crosshall Brow, Westhead, conveniently located for Ormskirk town centre, all associated amenities and transport links. Ground floor accommodation comprises of an entrance hall, living room, sitting room, conservatory and kitchen. Whilst to the first floor there are two bedrooms and a family bathroom. To the second floor there is an additional bedroom. Externally there is a well maintained front garden with a block paved driveway providing off road parking and garden to the rear. Viewings are highly recommended to appreciate what this property has to offer!