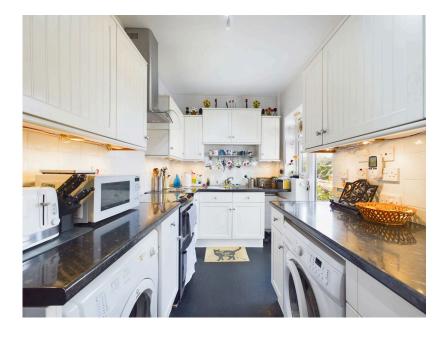

## NO UPWARD CHAIN

Well presented semi-detached family home situated on Crosshall Brow, Westhead, conveniently located for Ormskirk town centre, all associated amenities and transport links. Ground floor accommodation comprises of an entrance hall, living room, sitting room, conservatory and kitchen. Whilst to the first floor there are two bedrooms and a family bathroom. To the second floor there is an additional bedroom. Externally there is a well maintained front garden with a block paved driveway providing off road parking and garden to the rear. Viewings are highly recommended to appreciate what this property has to offer!