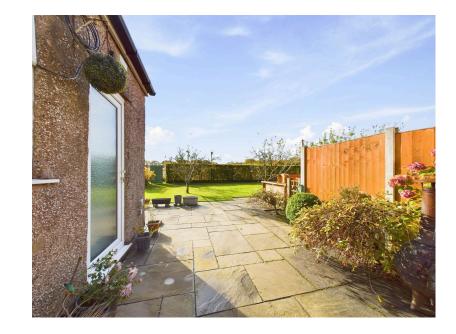

## Crosshall Brow, Westhead, L40 6JE

Offers In Region Of £275,000

- NO UPWARD CHAIN
- SEMI-DETACHED PROPERTY

LIVING ROOM

SITTING ROOM

KITCHEN

- CONSERVATORY
- THREE BEDROOMS
- FAMILY BATHROOM
- GARDENS FRONT & REAR
- POPULAR RESIDENTIAL LOCATION

## NO UPWARD CHAIN

Well presented semi-detached family home situated on Crosshall Brow, Westhead, conveniently located for Ormskirk town centre, all associated amenities and transport links. Ground floor accommodation comprises of an entrance hall, living room, sitting room, conservatory and kitchen. Whilst to the first floor there are two bedrooms and a family bathroom. To the second floor there is an additional bedroom. Externally there is a well maintained front garden with a block paved driveway providing off road parking and garden to the rear. Viewings are highly recommended to appreciate what this property has to offer!