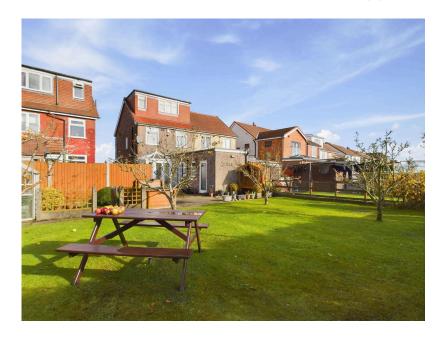

## NO UPWARD CHAIN

Well presented semi-detached family home situated on Crosshall Brow, Westhead, conveniently located for Ormskirk town centre, all associated amenities and transport links. Ground floor accommodation comprises of an entrance hall, living room, sitting room, conservatory and kitchen. Whilst to the first floor there are two bedrooms and a family bathroom. To the second floor there is an additional bedroom. Externally there is a well maintained front garden with a block paved driveway providing off road parking and garden to the rear. Viewings are highly recommended to appreciate what this property has to offer!