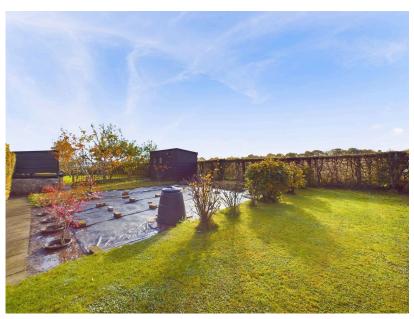

## Crosshall Brow, Westhead, L40 6JE

Offers In Region Of £275,000

- NO UPWARD CHAIN
- SEMI-DETACHED PROPERTY

LIVING ROOM

SITTING ROOM

KITCHEN

- CONSERVATORY
- THREE BEDROOMS
- FAMILY BATHROOM
- GARDENS FRONT & REAR
- POPULAR RESIDENTIAL LOCATION

## NO UPWARD CHAIN

Well presented semi-detached family home situated on Crosshall Brow, Westhead, conveniently located for Ormskirk town centre, all associated amenities and transport links. Ground floor accommodation comprises of an entrance hall, living room, sitting room, conservatory and kitchen. Whilst to the first floor there are two bedrooms and a family bathroom. To the second floor there is an additional bedroom. Externally there is a well maintained front garden with a block paved driveway providing off road parking and garden to the rear. Viewings are highly recommended to appreciate what this property has to offer!