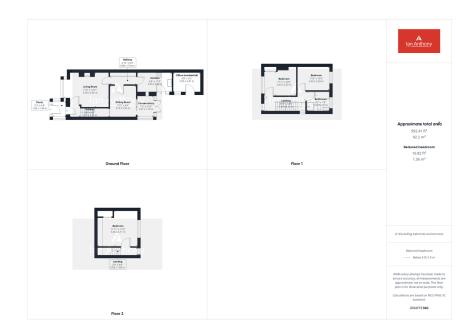

## NO UPWARD CHAIN

Well presented semi-detached family home situated on Crosshall Brow, Westhead, conveniently located for Ormskirk town centre, all associated amenities and transport links. Ground floor accommodation comprises of an entrance hall, living room, sitting room, conservatory and kitchen. Whilst to the first floor there are two bedrooms and a family bathroom. To the second floor there is an additional bedroom. Externally there is a well maintained front garden with a block paved driveway providing off road parking and garden to the rear. Viewings are highly recommended to appreciate what this property has to offer!