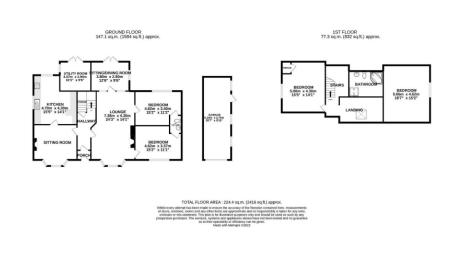

## 🍋 4 🏪 1 🚘 3

Located in the prestigious Aughton area, this detached dormer bungalow presents a rare opportunity for those seeking a property to renovate and make their own. Set on a generous plot and offered with no upward chain, this charming home offers endless potential for transformation. The ground floor includes an entrance hall leading to a spacious living room, a bright garden room, a kitchen/breakfast room perfect for family meals, a utility room, and a dining room, along with two wellsized bedrooms that share a convenient Jack & Jill cloakroom. Upstairs, there are two additional bedrooms and a family bathroom, providing ample space for family or guests. Outside, the property benefits from a detached garage and wellestablished gardens to both the front and rear, offering privacy and plenty of outdoor space for landscaping or leisure.