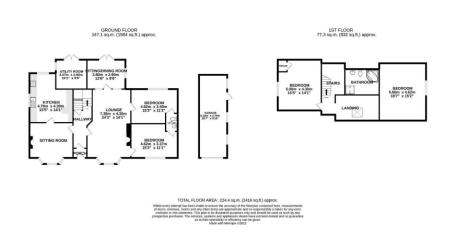

Located in the prestigious Aughton area, this detached dormer bungalow presents a rare opportunity for those seeking a property to renovate and make their own. Set on a generous plot and offered with no upward chain, this charming home offers endless potential for transformation. The ground floor includes an entrance hall leading to a spacious living room, a bright garden room, a kitchen/breakfast room perfect for family meals, a utility room, and a dining room, along with two well-sized bedrooms that share a convenient Jack & Jill cloakroom. Upstairs, there are two additional bedrooms and a family bathroom, providing ample space for family or guests. Outside, the property benefits from a detached garage and well-established gardens to both the front and rear, offering privacy and plenty of outdoor space for landscaping or leisure.