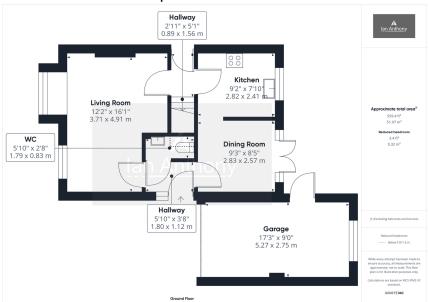

Situated in a prime location just a short distance from Ormskirk town centre, this delightful detached property offers a perfect blend of convenience and comfort. With an abundance of shops, bars, restaurants, and cafes nearby, you'll enjoy vibrant town living at its best. The property also benefits from excellent transport links to Liverpool city centre, making it an ideal choice for commuters. The thoughtfully designed ground floor boasts versatile accommodation, including a welcoming cloakroom, a spacious living room, a separate dining room perfect for entertaining, and a well-appointed kitchen. Upstairs, the first floor features three bedrooms and a bathroom, providing ample space for a growing family or those looking for extra guest accommodation. Externally, the property offers a garage for secure parking or additional storage and easily maintained gardens to both the front and rear, ideal for those seeking a lowmaintenance outdoor space.