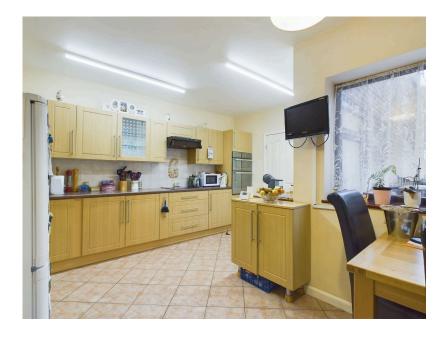

## Crosshall Brow, Westhead, L40 6JE

Guide Price £239,950

- NO CHAIN!
- THREE BEDROOMS
- OPPORTUNITY FOR AN **EXTENSION**
- GREAT TRANSPORT LINKS UTILITY
- DRIVEWAY

- COUNTRYSIDE VIEWS FROM FRONT AND REAR
- SEMI DETACHED
- CLOSE TO ORMSKIRK HIGH SCHOOL
- SOUTH FACING GARDEN

Nestled in the picturesque village of Westhead, this threebedroom semi-detached home offers a wonderful blend of countryside charm and family convenience. Ideally suited for families, the property is within easy reach of Ormskirk High School and other local amenities, while offering beautiful countryside views both to the front and rear.