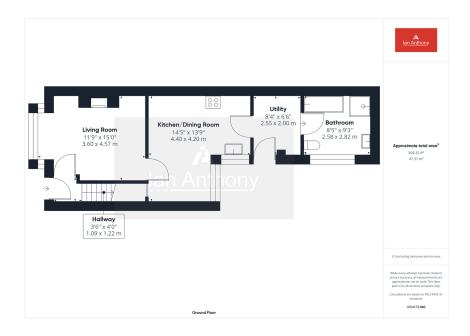

## Crosshall Brow, Westhead, L40 6JE

Guide Price £239,950

- NO CHAIN!
- THREE BEDROOMS
- OPPORTUNITY FOR AN **EXTENSION**
- GREAT TRANSPORT LINKS UTILITY
- DRIVEWAY

- COUNTRYSIDE VIEWS FROM FRONT AND REAR
- SEMI DETACHED
- CLOSE TO ORMSKIRK HIGH SCHOOL
- SOUTH FACING GARDEN

Nestled in the picturesque village of Westhead, this threebedroom semi-detached home offers a wonderful blend of countryside charm and family convenience. Ideally suited for families, the property is within easy reach of Ormskirk High School and other local amenities, while offering beautiful countryside views both to the front and rear.