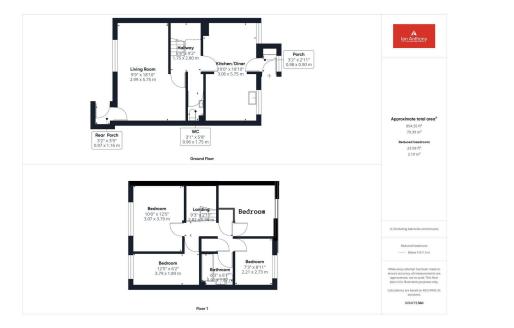

## **Brierfield, Skelmersdale, WN8 9JA** Guide Price £110,000

- NO UPWARD CHAIN
- TERRACE
- KITCHEN/DINER
- FOUR BEDROOMS

LIVING ROOM

ATTENTION INVESTORS

 FAMILY BATHROOM & DOWNSTAIRS CLOAKROOM 🍋 4 🚰 1 🚘 1

## NO UPWARD CHAIN

Terraced property situated on Brierfield, Skelmersdale conveniently located for Skelmersdale town centre, all associated amenities and transport links. Ground floor accommodation comprises of an entrance hall, downstairs cloakroom, living room, kitchen/diner, four bedrooms and bathroom. Externally there is a enclosed garden to the rear. Viewings are highly recommended to appreciate what this property has to offer!