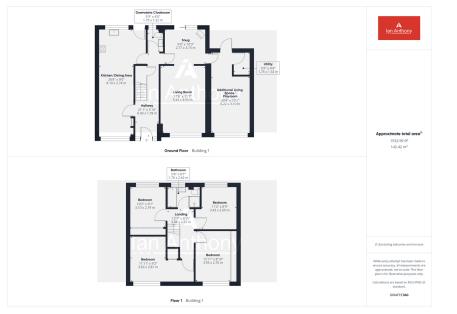

 WOODLANDS AT BACK OF PROPERTY

• HOT TUB

🍋 4 🏪 2 🚍 3

Situated on Elmers Green in Skelmersdale, this impressive fourbedroom detached property offers spacious family living with a high degree of privacy. This large home boasts an inviting layout, featuring three reception rooms, one of which includes a cozy log burner, creating a warm and welcoming atmosphere. The modern kitchen, fitted with sleek high-gloss units, flows seamlessly into a bright dining area, perfect for family meals and entertaining. A convenient utility room adds further practicality to the layout. Upstairs, there are four generously sized bedrooms and a stylish family bathroom, providing ample space for family members or guests. Outside, the property is equally appealing with a private rear garden that backs onto serene woodland, ensuring a peaceful and secluded setting. An outbuilding in the garden currently serves as a home office, ideal for anyone working remotely.