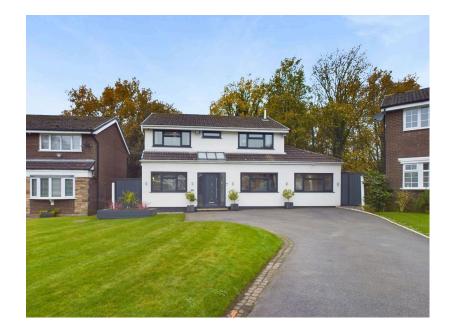

## Elmers Green, Skelmersdale, WN8 6RZ

Guide Price £375,000

- DETACHED PROPERTY
  FOUR BEDROOMS
- THREE RECEPTION ROOMS
  LARGE OPEN PLAN
  KITCHEN/DINER
- OUTBUILDING USED FOR AN 
  IMMACULATE INTERIOR
  OFFICE SPACE
- LOG BURNER

 WOODLANDS AT BACK OF PROPERTY

• HOT TUB

🍋 4 🏪 2 🚍 3

Situated on Elmers Green in Skelmersdale, this impressive fourbedroom detached property offers spacious family living with a high degree of privacy. This large home boasts an inviting layout, featuring three reception rooms, one of which includes a cozy log burner, creating a warm and welcoming atmosphere. The modern kitchen, fitted with sleek high-gloss units, flows seamlessly into a bright dining area, perfect for family meals and entertaining. A convenient utility room adds further practicality to the layout. Upstairs, there are four generously sized bedrooms and a stylish family bathroom, providing ample space for family members or guests. Outside, the property is equally appealing with a private rear garden that backs onto serene woodland, ensuring a peaceful and secluded setting. An outbuilding in the garden currently serves as a home office, ideal for anyone working remotely.