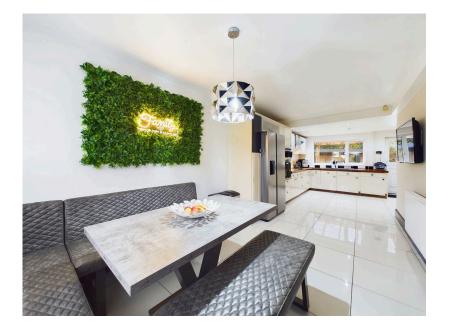

 WOODLANDS AT BACK OF PROPERTY

• HOT TUB

🍋 4 🏪 2 🚍 3

Situated on Elmers Green in Skelmersdale, this impressive fourbedroom detached property offers spacious family living with a high degree of privacy. This large home boasts an inviting layout, featuring three reception rooms, one of which includes a cozy log burner, creating a warm and welcoming atmosphere. The modern kitchen, fitted with sleek high-gloss units, flows seamlessly into a bright dining area, perfect for family meals and entertaining. A convenient utility room adds further practicality to the layout. Upstairs, there are four generously sized bedrooms and a stylish family bathroom, providing ample space for family members or guests. Outside, the property is equally appealing with a private rear garden that backs onto serene woodland, ensuring a peaceful and secluded setting. An outbuilding in the garden currently serves as a home office, ideal for anyone working remotely.