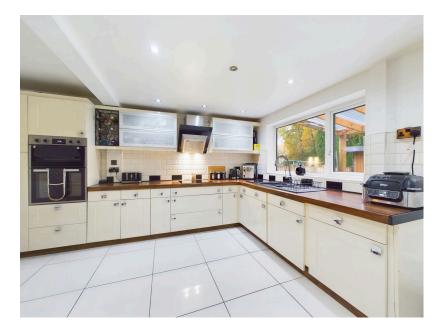

 WOODLANDS AT BACK OF PROPERTY

• HOT TUB

🍋 4 🏪 2 🚍 3

Situated on Elmers Green in Skelmersdale, this impressive fourbedroom detached property offers spacious family living with a high degree of privacy. This large home boasts an inviting layout, featuring three reception rooms, one of which includes a cozy log burner, creating a warm and welcoming atmosphere. The modern kitchen, fitted with sleek high-gloss units, flows seamlessly into a bright dining area, perfect for family meals and entertaining. A convenient utility room adds further practicality to the layout. Upstairs, there are four generously sized bedrooms and a stylish family bathroom, providing ample space for family members or guests. Outside, the property is equally appealing with a private rear garden that backs onto serene woodland, ensuring a peaceful and secluded setting. An outbuilding in the garden currently serves as a home office, ideal for anyone working remotely.