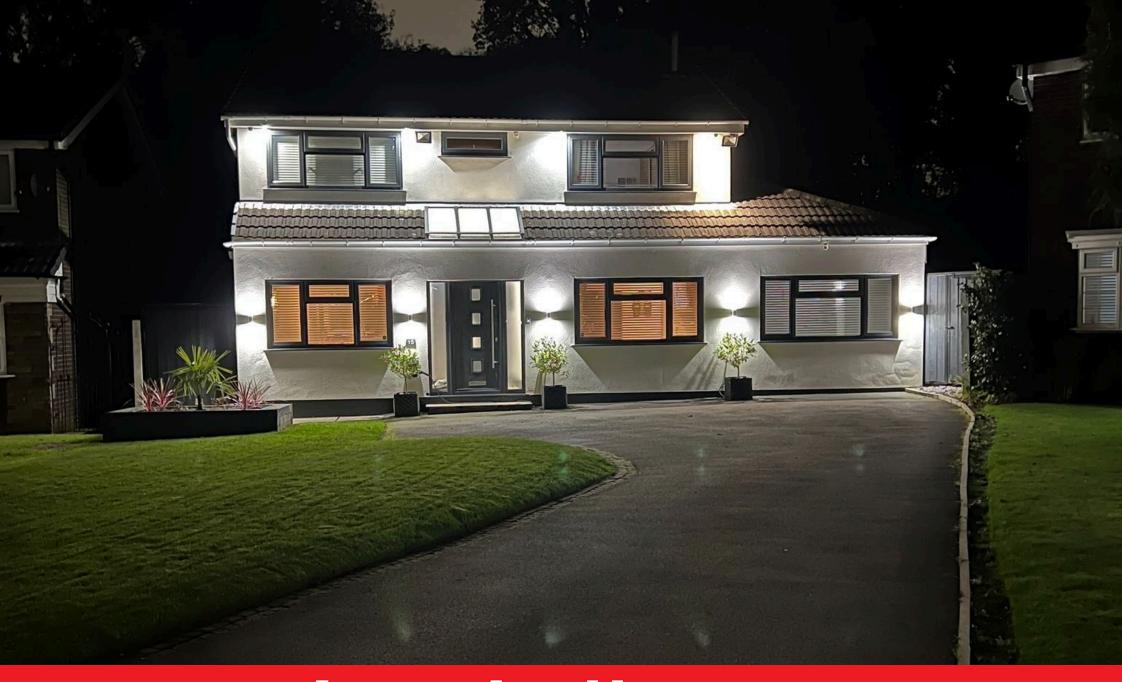

## Elmers Green, Skelmersdale, WN8 6RZ

Guide Price £375,000

- DETACHED PROPERTY
  FOUR BEDROOMS
- THREE RECEPTION ROOMS
  LARGE OPEN PLAN
  KITCHEN/DINER
- OUTBUILDING USED FOR AN 
  IMMACULATE INTERIOR
  OFFICE SPACE
- LOG BURNER

 WOODLANDS AT BACK OF PROPERTY

• HOT TUB

🍋 4 🏪 2 🚍 3

Situated on Elmers Green in Skelmersdale, this impressive fourbedroom detached property offers spacious family living with a high degree of privacy. This large home boasts an inviting layout, featuring three reception rooms, one of which includes a cozy log burner, creating a warm and welcoming atmosphere. The modern kitchen, fitted with sleek high-gloss units, flows seamlessly into a bright dining area, perfect for family meals and entertaining. A convenient utility room adds further practicality to the layout. Upstairs, there are four generously sized bedrooms and a stylish family bathroom, providing ample space for family members or guests. Outside, the property is equally appealing with a private rear garden that backs onto serene woodland, ensuring a peaceful and secluded setting. An outbuilding in the garden currently serves as a home office, ideal for anyone working remotely.