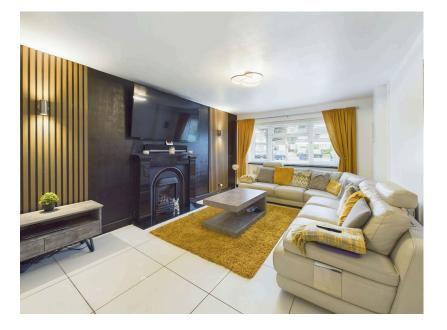

 WOODLANDS AT BACK OF PROPERTY

• HOT TUB

🍋 4 🏪 2 🚍 3

Situated on Elmers Green in Skelmersdale, this impressive fourbedroom detached property offers spacious family living with a high degree of privacy. This large home boasts an inviting layout, featuring three reception rooms, one of which includes a cozy log burner, creating a warm and welcoming atmosphere. The modern kitchen, fitted with sleek high-gloss units, flows seamlessly into a bright dining area, perfect for family meals and entertaining. A convenient utility room adds further practicality to the layout. Upstairs, there are four generously sized bedrooms and a stylish family bathroom, providing ample space for family members or guests. Outside, the property is equally appealing with a private rear garden that backs onto serene woodland, ensuring a peaceful and secluded setting. An outbuilding in the garden currently serves as a home office, ideal for anyone working remotely.