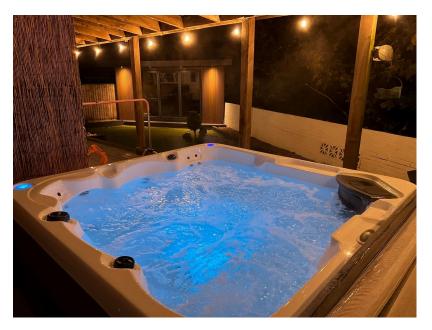

 WOODLANDS AT BACK OF PROPERTY

• HOT TUB

🍋 4 🏪 2 🚍 3

Situated on Elmers Green in Skelmersdale, this impressive fourbedroom detached property offers spacious family living with a high degree of privacy. This large home boasts an inviting layout, featuring three reception rooms, one of which includes a cozy log burner, creating a warm and welcoming atmosphere. The modern kitchen, fitted with sleek high-gloss units, flows seamlessly into a bright dining area, perfect for family meals and entertaining. A convenient utility room adds further practicality to the layout. Upstairs, there are four generously sized bedrooms and a stylish family bathroom, providing ample space for family members or guests. Outside, the property is equally appealing with a private rear garden that backs onto serene woodland, ensuring a peaceful and secluded setting. An outbuilding in the garden currently serves as a home office, ideal for anyone working remotely.