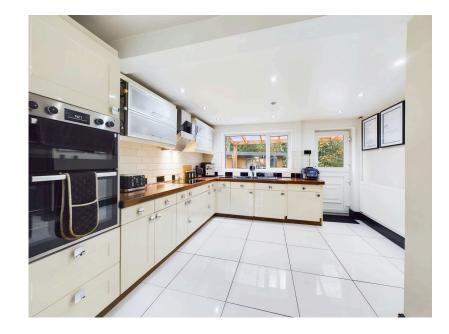

 WOODLANDS AT BACK OF PROPERTY

• HOT TUB

🍋 4 🏪 2 🚍 3

Situated on Elmers Green in Skelmersdale, this impressive fourbedroom detached property offers spacious family living with a high degree of privacy. This large home boasts an inviting layout, featuring three reception rooms, one of which includes a cozy log burner, creating a warm and welcoming atmosphere. The modern kitchen, fitted with sleek high-gloss units, flows seamlessly into a bright dining area, perfect for family meals and entertaining. A convenient utility room adds further practicality to the layout. Upstairs, there are four generously sized bedrooms and a stylish family bathroom, providing ample space for family members or guests. Outside, the property is equally appealing with a private rear garden that backs onto serene woodland, ensuring a peaceful and secluded setting. An outbuilding in the garden currently serves as a home office, ideal for anyone working remotely.