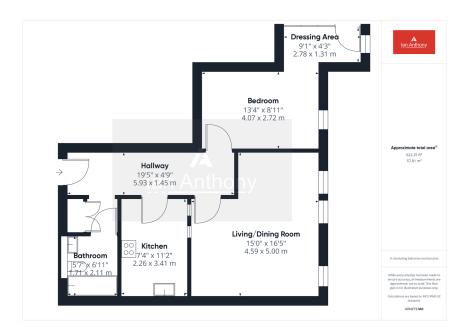

## Guide Price £199,950

- SECOND FLOOR APARTMENT
- KITCHEN
- FAMILY BATHROOM
- COMMUNAL GARDENS

- LOUNGE/DINING ROOM
- ONE BEDROOM
- GATED ENTRANCE & PRIVATE PARKING
- POPULAR RESIDENTIAL LOCATION

Immaculately presented second floor apartment set within the popular Cramford house apartment complex in the sought after location of Grammar School Gardens Ormskirk. This property is within easy reach of Ormskirk town centre and its abundance of shops, restaurants, transport links and all associated amenities. Accommodation comprises of an entrance hall, open plan living/dining room, modern fitted kitchen, one bedroom with dressing area and a family bathroom. Externally there is a private car park with allocated spaces and electric gated access. There are communal gardens which are green, established and well maintained. Viewing is essential to appreciate the beautiful accommodation offers for sale.