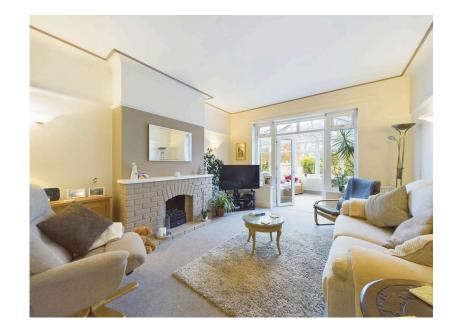

On the ground floor, a grand entrance hall leads you through to each inviting room. To the front, there is a ground-floor bedroom featuring its own private side door with wheelchair access, as well as a convenient wet room, making it perfect for guests, extended family, or as a dining room, as it was previously used. The spacious living room flows seamlessly into a bright conservatory, providing a lovely spot to relax with garden views. At the heart of the home, the kitchen/diner offers ample room for cooking and family meals, complemented by a