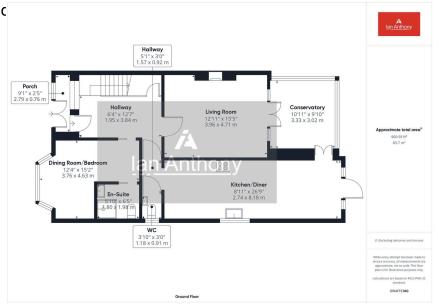

On the ground floor, a grand entrance hall leads you through to each inviting room. To the front, there is a ground-floor bedroom featuring its own private side door with wheelchair access, as well as a convenient wet room, making it perfect for guests, extended family, or as a dining room, as it was previously used. The spacious living room flows seamlessly into a bright conservatory, providing a lovely spot to relax with garden views. At the heart of the home, the kitchen/diner offers ample room for cooking and family meals, complemented by a