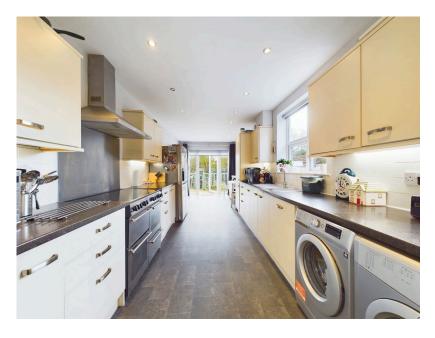

On the ground floor, a grand entrance hall leads you through to each inviting room. To the front, there is a ground-floor bedroom featuring its own private side door with wheelchair access, as well as a convenient wet room, making it perfect for guests, extended family, or as a dining room, as it was previously used. The spacious living room flows seamlessly into a bright conservatory, providing a lovely spot to relax with garden views. At the heart of the home, the kitchen/diner offers ample room for cooking and family meals, complemented by a