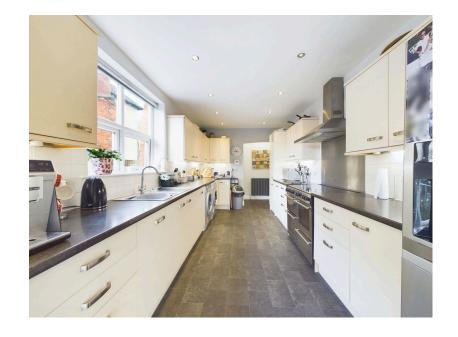

On the ground floor, a grand entrance hall leads you through to each inviting room. To the front, there is a ground-floor bedroom featuring its own private side door with wheelchair access, as well as a convenient wet room, making it perfect for guests, extended family, or as a dining room, as it was previously used. The spacious living room flows seamlessly into a bright conservatory, providing a lovely spot to relax with garden views. At the heart of the home, the kitchen/diner offers ample room for cooking and family meals, complemented by a