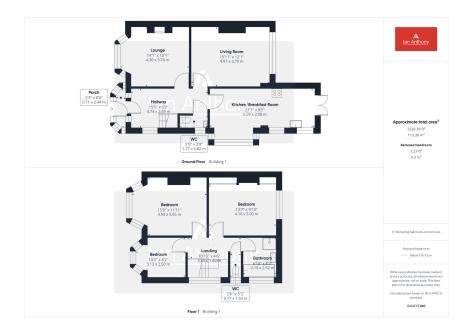

This stunning three-bedroom semi-detached property on Sefton Lane in Maghull beautifully combines modern style with charming original features. The home's interior is a perfect blend of character and contemporary design, boasting original coving and a classic fireplace alongside stylish, modern decor. Inside, the property offers spacious accommodation with three well-proportioned bedrooms, two inviting reception rooms, a convenient downstairs bathroom, and a modern family bathroom. The standout feature is the large rear garden, ideal for outdoor living and entertaining, complete with an outbuilding currently set up as a home bar. At the front, a private driveway provides off-road parking. Located in a highly desirable area with excellent transport links, this property offers easy access to Liverpool city centre, Ormskirk town centre, and a range of nearby shops and restaurants.