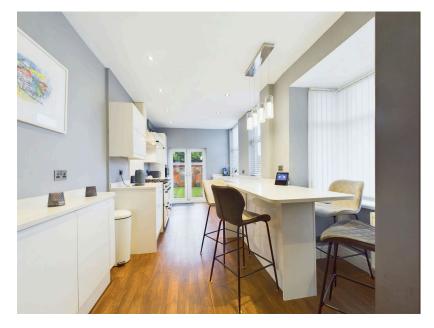

This stunning three-bedroom semi-detached property on Sefton Lane in Maghull beautifully combines modern style with charming original features. The home's interior is a perfect blend of character and contemporary design, boasting original coving and a classic fireplace alongside stylish, modern decor. Inside, the property offers spacious accommodation with three well-proportioned bedrooms, two inviting reception rooms, a convenient downstairs bathroom, and a modern family bathroom. The standout feature is the large rear garden, ideal for outdoor living and entertaining, complete with an outbuilding currently set up as a home bar. At the front, a private driveway provides off-road parking. Located in a highly desirable area with excellent transport links, this property offers easy access to Liverpool city centre, Ormskirk town centre, and a range of nearby shops and restaurants.