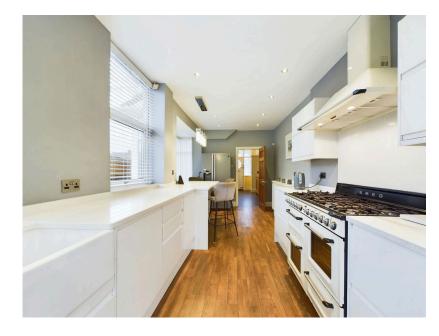

This stunning three-bedroom semi-detached property on Sefton Lane in Maghull beautifully combines modern style with charming original features. The home's interior is a perfect blend of character and contemporary design, boasting original coving and a classic fireplace alongside stylish, modern decor. Inside, the property offers spacious accommodation with three well-proportioned bedrooms, two inviting reception rooms, a convenient downstairs bathroom, and a modern family bathroom. The standout feature is the large rear garden, ideal for outdoor living and entertaining, complete with an outbuilding currently set up as a home bar. At the front, a private driveway provides off-road parking. Located in a highly desirable area with excellent transport links, this property offers easy access to Liverpool city centre, Ormskirk town centre, and a range of nearby shops and restaurants.