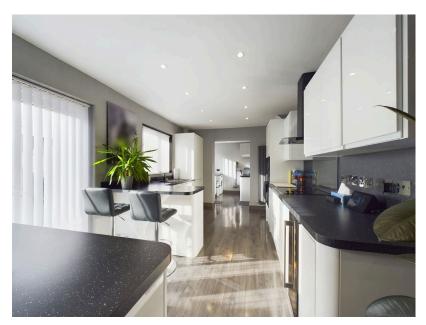

Upon entering, you're welcomed into a living room featuring a charming log burner, perfect for cozy nights in. The living area seamlessly flows into the open-plan kitchen and dining space, making it ideal for entertaining or family gatherings. The kitchen is stylishly appointed with modern fixtures, with the added benefit of a separate utility room to the rear, enhancing the home's functionality. Large windows frame tranquil views of the beautiful south-west facing garden, filling the space with natural light throughout the day.