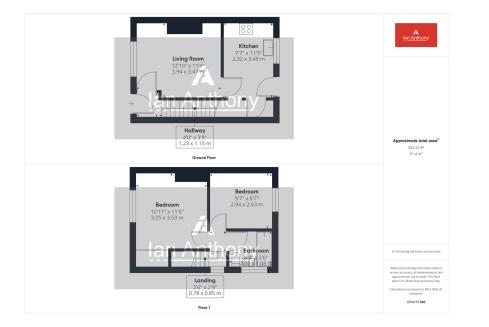

## Willow Drive, Skelmersdale, WN8 8PJ

Guide Price £225,000

- FULLY RENOVATED AND EXTENDED
- TURN KEY PROPERTY
- SOUTH WEST FACING GARDEN
- MODERN BATHROOM
- GARAGE

 ATTENTION FIRST TIME BUYERS!

🍋 3 🚰 1 🚘 1

- THREE BEDROOMS
- BRAND NEW FULLY
  INTEGRATED KITCHEN
- DRIVEWAY

Welcome to this stunning, fully renovated three-bedroom home on the sought-after Willow Drive in Skelmersdale. This property has been meticulously updated from top to bottom, including a new insulation system, and extended to create a contemporary yet cozy family residence finished to the highest standard.

Upon entering, you're welcomed into a living room featuring a charming log burner, perfect for cozy nights in. The living area seamlessly flows into the open-plan kitchen and dining space, making it ideal for entertaining or family gatherings. The kitchen is stylishly appointed with modern fixtures, with the added benefit of a separate utility room to the rear, enhancing the home's functionality. Large windows frame tranquil views of the beautiful south-west facing garden, filling the space with natural light throughout the day.