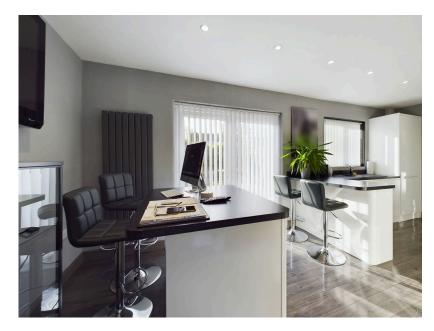

Upon entering, you're welcomed into a living room featuring a charming log burner, perfect for cozy nights in. The living area seamlessly flows into the open-plan kitchen and dining space, making it ideal for entertaining or family gatherings. The kitchen is stylishly appointed with modern fixtures, with the added benefit of a separate utility room to the rear, enhancing the home's functionality. Large windows frame tranquil views of the beautiful south-west facing garden, filling the space with natural light throughout the day.