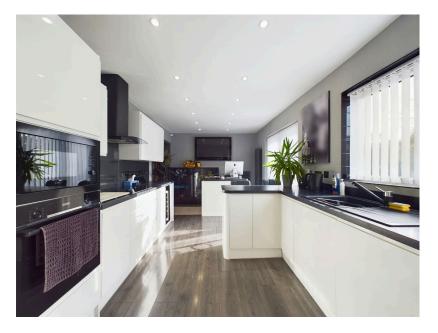

- THREE BEDROOMS
- BRAND NEW FULLY
  INTEGRATED KITCHEN
- DRIVEWAY

Welcome to this stunning, fully renovated three-bedroom home on the sought-after Willow Drive in Skelmersdale. This property has been meticulously updated from top to bottom, including a new insulation system, and extended to create a contemporary yet cozy family residence finished to the highest standard.

Upon entering, you're welcomed into a living room featuring a charming log burner, perfect for cozy nights in. The living area seamlessly flows into the open-plan kitchen and dining space, making it ideal for entertaining or family gatherings. The kitchen is stylishly appointed with modern fixtures, with the added benefit of a separate utility room to the rear, enhancing the home's functionality. Large windows frame tranquil views of the beautiful south-west facing garden, filling the space with natural light throughout the day.