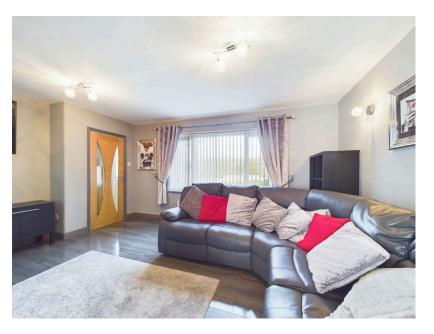

Upon entering, you're welcomed into a living room featuring a charming log burner, perfect for cozy nights in. The living area seamlessly flows into the open-plan kitchen and dining space, making it ideal for entertaining or family gatherings. The kitchen is stylishly appointed with modern fixtures, with the added benefit of a separate utility room to the rear, enhancing the home's functionality. Large windows frame tranquil views of the beautiful south-west facing garden, filling the space with natural light throughout the day.