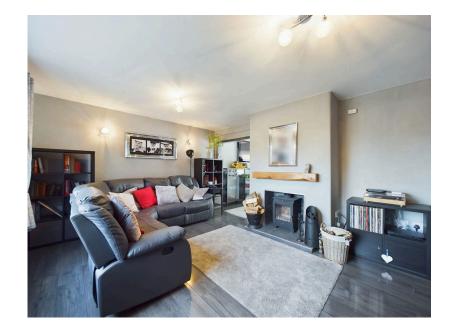

Upon entering, you're welcomed into a living room featuring a charming log burner, perfect for cozy nights in. The living area seamlessly flows into the open-plan kitchen and dining space, making it ideal for entertaining or family gatherings. The kitchen is stylishly appointed with modern fixtures, with the added benefit of a separate utility room to the rear, enhancing the home's functionality. Large windows frame tranquil views of the beautiful south-west facing garden, filling the space with natural light throughout the day.