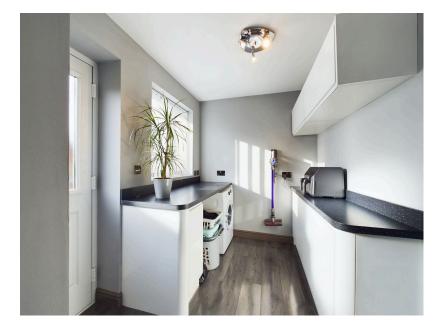

Upon entering, you're welcomed into a living room featuring a charming log burner, perfect for cozy nights in. The living area seamlessly flows into the open-plan kitchen and dining space, making it ideal for entertaining or family gatherings. The kitchen is stylishly appointed with modern fixtures, with the added benefit of a separate utility room to the rear, enhancing the home's functionality. Large windows frame tranquil views of the beautiful south-west facing garden, filling the space with natural light throughout the day.