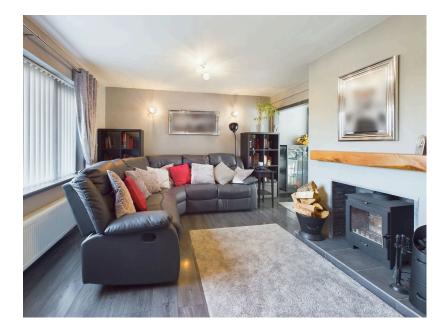

Upon entering, you're welcomed into a living room featuring a charming log burner, perfect for cozy nights in. The living area seamlessly flows into the open-plan kitchen and dining space, making it ideal for entertaining or family gatherings. The kitchen is stylishly appointed with modern fixtures, with the added benefit of a separate utility room to the rear, enhancing the home's functionality. Large windows frame tranquil views of the beautiful south-west facing garden, filling the space with natural light throughout the day.