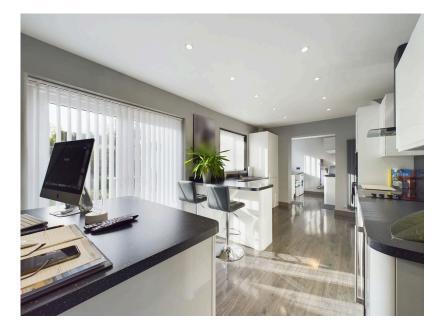

Upon entering, you're welcomed into a living room featuring a charming log burner, perfect for cozy nights in. The living area seamlessly flows into the open-plan kitchen and dining space, making it ideal for entertaining or family gatherings. The kitchen is stylishly appointed with modern fixtures, with the added benefit of a separate utility room to the rear, enhancing the home's functionality. Large windows frame tranquil views of the beautiful south-west facing garden, filling the space with natural light throughout the day.