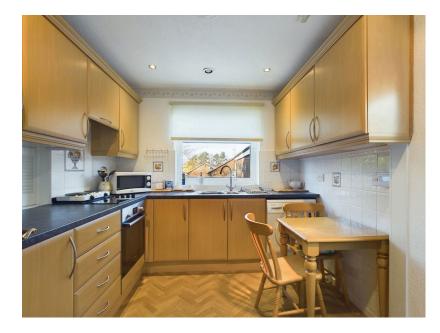

 GREAT LOCATION CLOSE TO ORMSIRK TOWN CENTRE

- LARGE DRIVEWAY
- DINING ROOM

Situated in an enviable location just a short walk from Ormskirk town centre, this charming three-bedroom semi-detached property on Bath Springs offers an ideal balance of convenience and comfort. Perfectly placed for families and professionals alike, the property benefits from easy access to a wide array of bars, restaurants, cafes, and shops, as well as Ormskirk train station with direct links to Liverpool city centre and Preston. Additionally, it is located within the catchment area for excellent schools and just a stone's throw from Ormskirk Church of England Primary School. The home welcomes you with a bright porch leading into the entrance hall, where you'll find access to a convenient downstairs WC. The ground floor boasts a wellappointed kitchen and a spacious living area, which seamlessly flows into the dining space through an elegant archway, creating the perfect setting for family gatherings or entertaining guests.