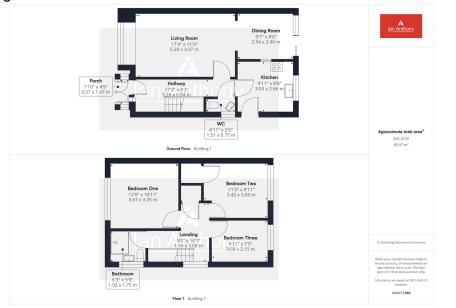

 GREAT LOCATION CLOSE TO ORMSIRK TOWN CENTRE

- LARGE DRIVEWAY
- DINING ROOM

Situated in an enviable location just a short walk from Ormskirk town centre, this charming three-bedroom semi-detached property on Bath Springs offers an ideal balance of convenience and comfort. Perfectly placed for families and professionals alike, the property benefits from easy access to a wide array of bars, restaurants, cafes, and shops, as well as Ormskirk train station with direct links to Liverpool city centre and Preston. Additionally, it is located within the catchment area for excellent schools and just a stone's throw from Ormskirk Church of England Primary School. The home welcomes you with a bright porch leading into the entrance hall, where you'll find access to a convenient downstairs WC. The ground floor boasts a wellappointed kitchen and a spacious living area, which seamlessly flows into the dining space through an elegant archway, creating the perfect setting for family gatherings or entertaining guests.